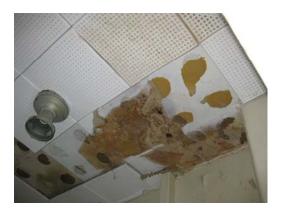

## District-Wide Projects Deferred Maintenance

- Strategic Planning Meeting with Working Group Completed
- Scope of Work May Include Windows, Lighting, Ceiling and Boiler Replacement/ Repairs
- Next Steps
  - Prioritizing List of School Sites for Work