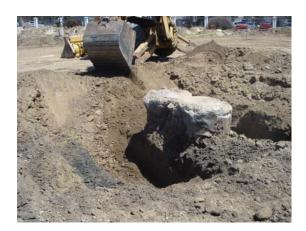

#### New 6-8 Middle School #1 – Unforeseen Underground Conditions

#### Found To Date

- Hydraulic Lift
- Clarifier
- Pipe Containing Oil By-products
- Sub-surface Sumps
- Lead- and Asbestos-Containing Building Materials and Transite Pipe
- Concrete Stem Walls and Unknown Previous Building Foundations