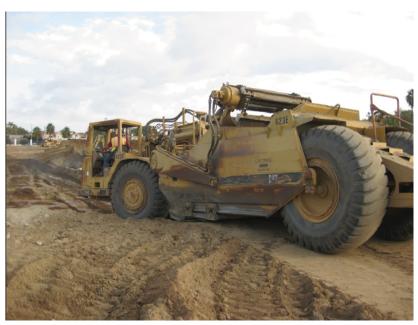

#### New 6-8 Middle School #1 – Grading and Compaction

- Over Excavation, Re-Compaction and Grading for Building Pad Complete
- Foundation Work Has Begun