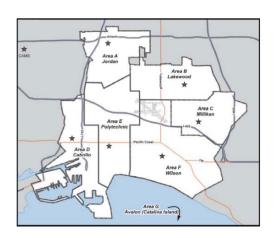

#### Future Projects – Unassigned Projects (Major Projects)

\$578,350,000

- Jordan High School (Area A)
- Millikan High School (Area C)
- Hill Middle School (Area F)
- Roosevelt Elementary School (Area E)
- New High School #2 at Browning School Site (Area E)
- Avalon K-12 (Area G)
- Hamilton Middle School (Area A)
- Bancroft Middle School (Area B)
- Cabrillo High School Pool (Area D)