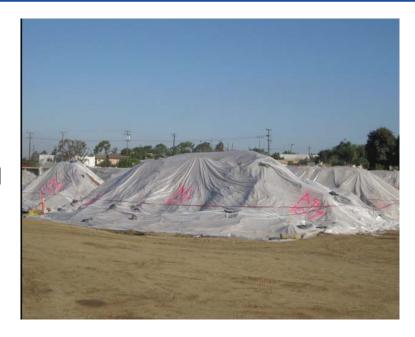

#### New 6-8 Middle School #1 – Soil Remediation

- Soil Remediation Began on September 1, 2009
- 99% Complete
- Remedial Action Goals Have Been Met
- Department of Toxic Substances Control (DTSC) Oversight and Concurrence Throughout Remediation Activities

Tonnage of Soil Removed from Site + 15,000 tons