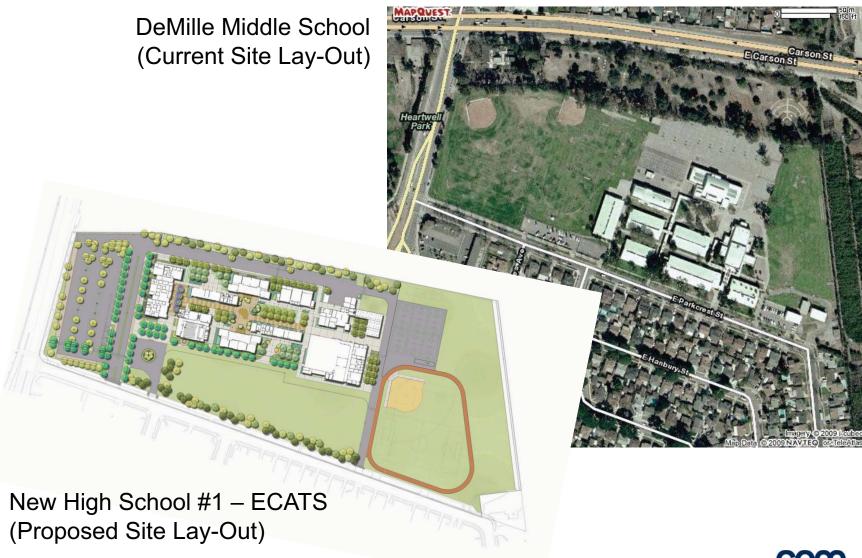

## New High School #1 – Early College and Academic Technical School (ECATS)

- Proposed Conversion of DeMille Middle School into New High School
- 1080 Students in Grades 9<sup>th</sup> 12<sup>th</sup>
- 7 New Buildings (Administration, North Academy, Science, Food Service, Gym, South Academy, Lecture Hall)
- 43 Total Classrooms
- Self-Contained Athletics/Extra-Curricular Programs

## II. Current Projects Update

New High School #1 – ECATS – Site Conversion