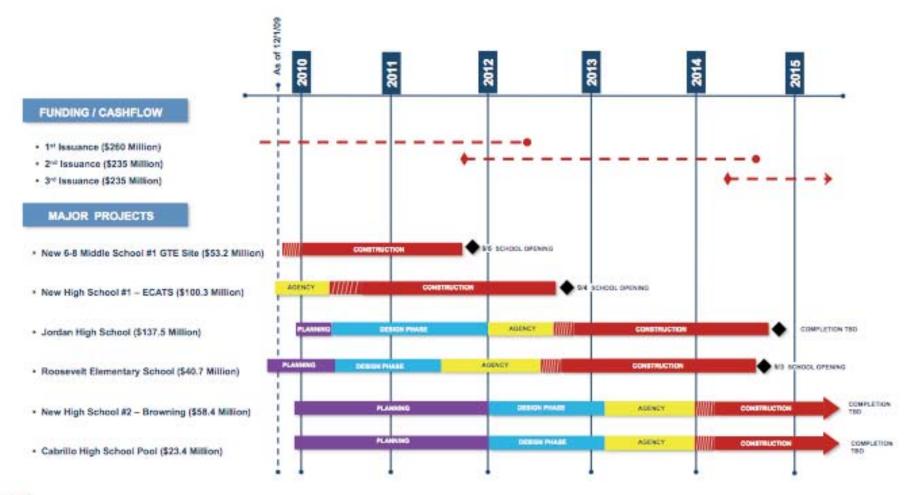

### III. Project Development Update

#### Future Projects – Unassigned Projects (Major Projects)

\$578,350,000

- Jordan High School (Area A)
- Millikan High School (Area C)
- Hill Middle School (Area F)
- Roosevelt Elementary School (Area E)
- New High School #2 at Browning School Site (Area E)
- Avalon K-12 (Area G)
- Hamilton Middle School (Area A)
- Bancroft Middle School (Area B)
- Cabrillo High School Pool (Area D)

## **Major Projects**

### Currently in Planning

- Roosevelt Elementary School (Complete Re-Build)
  - Strategic Planning Kick-Off Meeting Held in November 2009
- Jordan High School (Major Renovation, AB 300 Buildings)
  - Strategic Planning Kick-Off Meeting Being Set for January 2010
- Cabrillo High School (Pool Addition)
  - Strategic Planning Kick-Off Meeting Being Set for January 2010
- New High School #2 at Browning School Site
  - Due Diligence Activities