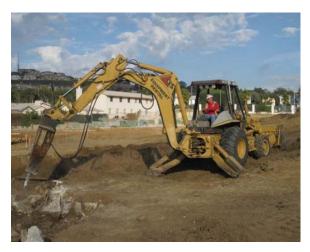

#### New 6-8 Middle School #1 – Unforeseen Underground Conditions

#### Found To Date

- Hydraulic Lift
- Clarifier
- Pipe Containing Oil By-products
- Sub-surface Sumps
- Lead- and Asbestos-Containing Building Materials and Transite Pipe
- Concrete Stem Walls and Unknown Previous Building Foundations