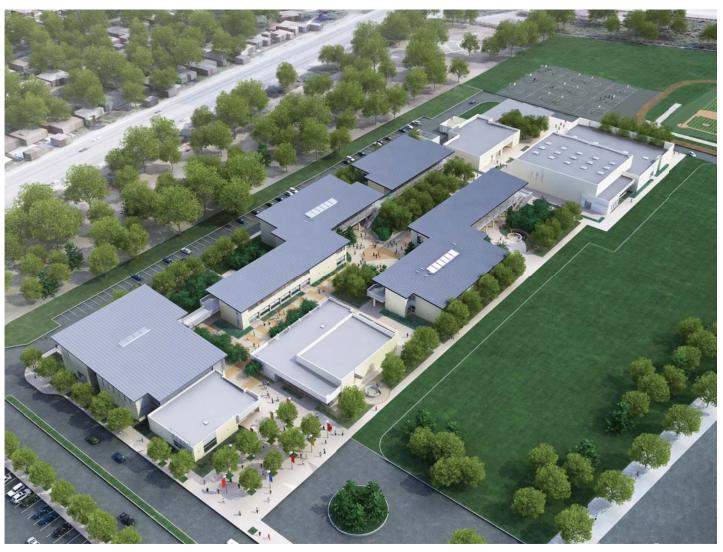

ipated Schedule

| • | Architectural | Design | Submitted to DSA | 8/24/09 |
|---|---------------|--------|------------------|---------|
|---|---------------|--------|------------------|---------|

CEQA Comment Period Closed 11/23/09

Board Consideration of Project \* 12/15/09

DSA Approval (8 months) \* 8/24/09 – 4/24/10

Construction Contract Approval 4/24/10 – 6/30/10

Construction (25 months) \* 7/1/10 – 7/30/12

Target School Opening Date \* 9/4/12

\* Tentative
 Agency Approvals Pending (DSA, CDE, DTSC)





Schedule Considerations

- DTSC's Timely Review of Phase I and Phase II Reports and Their Response for "No Further Action"
- DSA's Approval of Construction Drawings and Specifications





## II. Current Projects Update

#### New High School #1 – ECATS – Architectural Rendering





### III. Project Development Update

#### Future Projects – Unassigned Projects (Major Projects)

\$578,350,000

- Jordan High School (Area A)
- Millikan High School (Area C)
- Hill Middle School (Area F)
- Roosevelt Elementary School (Area E)
- New High School #2 at Browning School Site (Area E)
- Avalon K-12 (Area G)
- Hamilton Middle School (Area A)
- Bancroft Middle School (Area B)
- Cabrillo High School Pool (Area D)



#### District-Wide Projects (Various Sites)

\$170,000,000

- AB 300 Buildings
- Access Compliance
- Deferred Maintenance
- Deportablization
- DSA Certification and Close-Out
- Pilot Projects
- Technology Upgrades



### III. Project Development Update







## **Project Strategic Planning**

- A Strategic Plan Is Being Developed for All Projects
  - Plan Componen