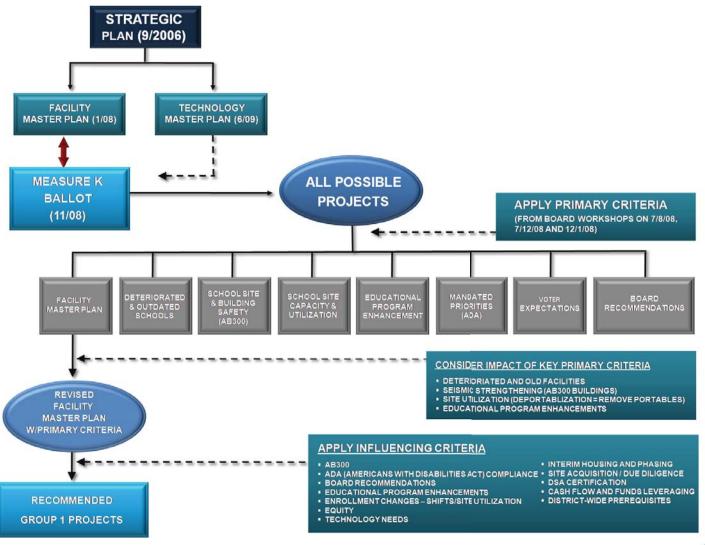

## **Project Strategic Planning**

- A Strategic Plan Is Being Developed for All Projects
  - Plan Components
    - Goals and Objectives (Based Upon Program Guiding Principles)
    - Priorities
    - Scope
    - Schedule
    - Budget
    - Quality and Expectations
  - Process
    - Assess What Is Known
    - Work with Primary Team to Confirm and Outline Plan
    - Develop Plan
    - Identify Resources Needed
    - Implement Plan

### Currently in Planning

- Roosevelt Elementary School (Complete Re-Build)
  - Strategic Planning Kick-Off Meeting Held in November 2009
- Jordan High School (Major Renovation, AB 300 Buildings)
  - Strategic Planning Kick-Off Meeting Being Set for January 2010
- Cabrillo High School (Pool Addition)
  - Strategic Planning Kick-Off Meeting Being Set for January 2010
- New High School #2 at Browning School Site
  - Due Diligence Activities