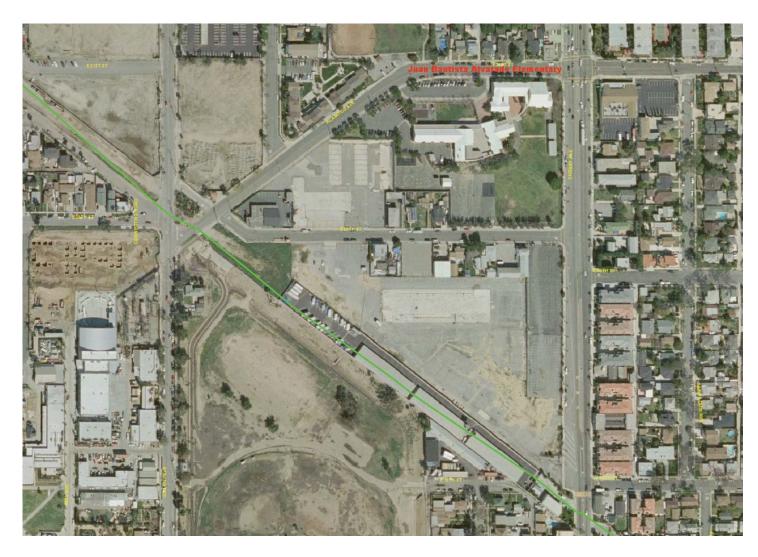

Communications Coordinator** 

Move Coordinator

**Asset Management Planning** 

#### **Boilerplate Contract Development**



Lease-Lease Back

Professional Services (i.e. design, environmental)





## II. Current Major Projects Update



New 6-8 Middle School #1 (former GTE Site)

New High School #1
Early College and Academic
Technical School
(ECATS)







#### New 6-8 Middle School #1

- 6-8 Middle School in the Poly Planning Area
- Site Located at E. 20<sup>th</sup> Street/Cherry Avenue (8+ acres) –
   Former GTE Site
- 800 Students (840 capacity)
- 31 Classrooms (89,288 square feet)
- Library/Media Center, Gymnasium, Multipurpose Room, Other Support Facilities including a Soccer Field and Hard Court Areas





## II. Current Projects Update

New 6-8 Middle School #1 – Site Location







## New 6-8 Middle School #1 Budget and Schedule

#### **Budget**

- Construction Budget: GMP \$38.3 M
- State Funding Set Aside of \$12.9 M Under Critically Overcrowded Schools (COS) Program

#### Schedule

- Construction Contract Awarded July 7, 2009
- Notice to Proceed Issued on July 30, 2009
- Anticipated Construction Duration 22 months
- Anticipated School Opening September 6, 2011





## II. Current Projects Update

#### New 6-8 Middle School #1 – Unforeseen Underground Conditions

#### Found To Date

- Hydraulic Lift
- Clarifier
- Pipe Containing Oil By-products
- Sub-surface Sumps
- Lead- and Asbestos-Containing Building Materials and Transite Pipe
- Concrete Stem Walls and Unknown Previous Building Foundations









#### New 6-8 Middle School #1 – Soil Remediation

- Soil