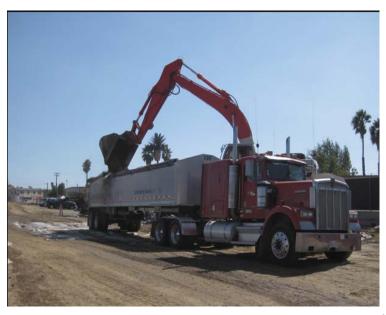

#### New 6-8 Middle School #1 – Unforeseen Underground Conditions

#### Found To Date

- Hydraulic Lift
- Clarifier
- Pipe Containing Oil By-products
- Sub-surface Sumps
- Lead- and Asbestos-Containing Building Materials and Transite Pipe
- Concrete Stem Walls and Unknown Previous Building Foundations