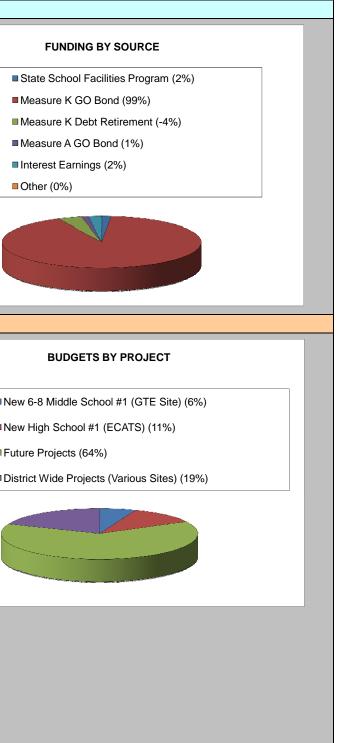

Note: Total Measure K Expenditures to Date = \$61,314,703

I. Master Program Budget

| Fiscal Period         | State School Facilities<br>Program | Measure K<br>General Obligation<br>Bond | Measure K<br>Debt<br>Retirement | Measure A<br>General Obligation<br>Bond | Interest<br>Earnings | Other |
|-----------------------|------------------------------------|-----------------------------------------|---------------------------------|-----------------------------------------|----------------------|-------|
| Prior Fiscal Years    |                                    |                                         |                                 | 4,395,096                               |                      |       |
| Fiscal Year 2008-2009 |                                    | 260,000,000                             | (51,250,000)                    | 3,342,566                               | 585,220              |       |
| Fiscal Year 2009-2010 | 19,951,160                         |                                         |                                 | 6,394,572                               | 1,500,000            |       |
| Fiscal Year 2010-2011 |                                    |                                         |                                 | 365,221                                 | 3,000,000            |       |
| Fiscal Year 2011-2012 |                                    | 235,000,000                             |                                 | 17,500                                  | 2,500,000            |       |
| Fiscal Year 2012-2013 |                                    |                                         |                                 | 17,500                                  | 4,500,000            |       |
| Fiscal Year 2013-2014 |                                    | 235,000,000                             |                                 |                                         | 2,600,000            |       |
| Fiscal Year 2014-2015 |                                    |                                         |                                 |                                         | 4,300,000            |       |
| Fiscal Year 2015-2016 |                                    | 235,000,000                             |                                 |                                         | 2,500,000            |       |
| Fiscal Year 2016-2017 |                                    |                                         |                                 |                                         | 4,500,000            |       |
| Fiscal Year 2017-2018 |                                    | 235,000,000                             |                                 |                                         | 3,200,000            |       |
|                       |                                    |                                         |                                 |                                         |                      |       |
| \$ 1,212,4            | 18,835 \$ 19,951,160               | \$ 1,200,000,000                        | \$ (51,250,000)                 | \$ 14,532,455                           | \$ 29,185,220        | \$-   |

|                                        | BUDGETS through 05/31/10 & EXPENDITURES through 04/30/10 |                |                   |                  |                        |    |               |                        |   |  |  |
|----------------------------------------|----------------------------------------------------------|----------------|-------------------|------------------|------------------------|----|---------------|------------------------|---|--|--|
| Project                                |                                                          | ninary<br>dget | Current<br>Budget |                  | Committed<br>Contracts |    | ensed<br>Date | Percentage<br>Complete |   |  |  |
| Current Projects                       |                                                          |                |                   |                  |                        |    |               |                        |   |  |  |
| New 6-8 Middle School #1 (GTE Site)    |                                                          | 53,261,715     | 54,422,           | 561              | 47,403,374             |    | 15,011,968    | 28%                    |   |  |  |
| New High School #1 (ECATS)             | 1                                                        | 00,325,055     | 100,650,          | 944              | 5,925,808              |    | 4,532,321     | 5%                     |   |  |  |
|                                        |                                                          |                |                   |                  |                        |    |               |                        |   |  |  |
| Future Projects                        |                                                          |                |                   |                  |                        |    |               |                        |   |  |  |
| Unassigned Projects                    | 5                                                        | 578,951,230    | 579,170,          | 947              | -                      |    | -             | 0%                     |   |  |  |
| District Wide Projects (Various Sites) |                                                          |                |                   |                  |                        |    |               |                        |   |  |  |
| Unassigned Projects                    | 1                                                        | 70,000,000     | 170,000,          | 000              | -                      |    | -             | 0%                     |   |  |  |
|                                        |                                                          |                |                   |                  |                        |    |               |                        | _ |  |  |
| Project Subtotal                       | \$9                                                      | 02,538,000     | \$ 904,244,       | 452              | \$ <u>53,329,182</u>   | \$ | 19,544,289    | 2%                     | _ |  |  |
| Measure K Program Expenses             |                                                          | 29,930,000     | 30,059,           | 383              | 14,872,917             |    | 1,892,296     | 6%                     |   |  |  |
| Construction Cost Escalation           | 2                                                        | 251,021,000    | 251,039,          | 000              |                        |    |               |                        |   |  |  |
| Loss Reserve                           |                                                          | 27,076,000     | 27,076,           | 000              |                        |    |               |                        |   |  |  |
| Program Expenses / Reserves            | \$ 3                                                     | 08,027,000     | \$ 308,174,       | <mark>383</mark> |                        |    |               |                        |   |  |  |
| Program Balance                        | \$                                                       | -              | \$                | -                |                        |    |               |                        |   |  |  |
| Program Totals                         | \$ 1,2                                                   | 10,565,000     | \$ 1,212,418,     | 835              | \$ 68,202,099          | \$ | 21,436,585    | 2%                     |   |  |  |