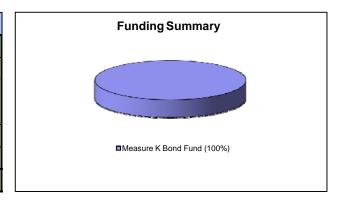

| State Required Match | -               | -               | -               |  |  |  |  |  |  |
|          |                               | Other Allocation     | 16,362,000      | -               | 16,362,000      |  |  |  |  |  |  |
|          |                               | Program Balance      | -               | -               | -               |  |  |  |  |  |  |
|          | 21-K - Measure K Bond Fund To | 16,362,000           | -               | 16,362,000      |                 |  |  |  |  |  |  |
| Local To | tal                           | 16,362,000           | -               | 16,362,000      |                 |  |  |  |  |  |  |
| Total Fu | nding                         |                      | 16,362,000      | -               | 16,362,000      |  |  |  |  |  |  |



No Funding changes to report.





#### Initial Budget

Total Initial Budget: 16,362,000

|                             |                      | Budgets Mod                          | ification  | s through 2/15/11                                              |          |  |  |  |  |
|-----------------------------|----------------------|--------------------------------------|------------|----------------------------------------------------------------|----------|--|--|--|--|
| Project Phase               | Approval Status      | Object Code                          | Date       | Reason for Modification                                        | Amount   |  |  |  |  |
| Design Phase                | Approved This Period | 6140.000 - Site Surveys              | 12/31/2010 | Increase due to