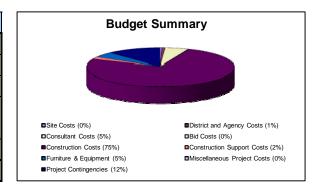

--|-----------------|
|               | Funding Source                       | Initial Funding | Funding Changes | Current Funding |
| State         | 35 - State School Facilities Program | 7,047,438       |                 | 7,047,438       |
| State Total   |                                      | 7,047,438       |                 | 7,047,438       |
| Local         | 21-A - Measure A Bond Fund           | 5,515,661       | 655,471         | 6,171,132       |
|               | 21-K - Measure K Bond Fund           | 87,761,956      | (329,582)       | 87,432,374      |
| Local Total   |                                      | 93,277,617      | 325,889         | 93,603,506      |
| Total Funding |                                      | 100,325,055     | 325,889         | 100,650,944     |



|                           | Budgets through 2/1                  | 15/11          |                |                |  |  |  |
|---------------------------|--------------------------------------|----------------|----------------|----------------|--|--|--|
|                           | Budget Description                   | Initial Budget | Budget Changes | Current Budget |  |  |  |
| Site Costs                |                                      | 181,096        | 238,665        | 419,761        |  |  |  |
| District and Agency Costs | 5                                    | 639,800        | 86,104         | 725,904        |  |  |  |
| Consultant Costs          |                                      | 4,744,915      | 468,742        | 5,213,657      |  |  |  |
| Bid Costs