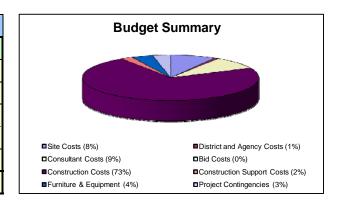

--|-----------------|
|               | Funding Source                       | Initial Funding | Funding Changes | Current Funding |
| State         | 35 - State School Facilities Program | 12,903,722      |                 | 12,903,722      |
| State Total   |                                      | 12,903,722      |                 | 12,903,722      |
| Local         | 21-A - Measure A Bond Fund           | 6,993,084       | 1,252,286       | 8,245,370       |
|               | 21-K - Measure K Bond Fund           | 33,364,909      | 3,720,900       | 37,085,809      |
| Local Total   |                                      | 40,357,993      | 4,963,126       | 45,321,119      |
| Total Funding |                                      | 53,261,715      | 4,963,126       | 58,224,841      |



|                           | Budgets through 2/                   | 15/11          | _              |                |
|---------------------------|--------------------------------------|----------------|----------------|----------------|
|                           | Budget Description                   | Initial Budget | Budget Changes | Current Budget |
| Site Costs                |                                      | 4,837,693      | 41,870         | 4,879,563      |
| District and Agency Costs | S                                    | 301,960        | 127,296        | 429,256        |
| Consultant Costs          |                                      | 3,216,519      | 1,979,919      | 5,196,438      |
| Bid Costs                 |                                      |