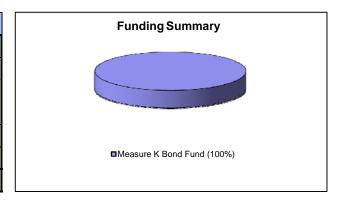

|                              | State Required Match | -               | -               | -         |
|                                  |                              | Other Allocation     | 3,212,000       | -               | 3,212,000 |
|                                  |                              | Program Balance      | -               | -               | -         |
|                                  | 21-K - Measure K Bond Fund T | otal                 | 3,212,000       | -               | 3,212,000 |
| Local To                         | Local Total                  |                      |                 | -               | 3,212,000 |
| Total Fu                         | nding                        |                      | 3,212,000       | -               | 3,212,000 |



No Funding changes to report.





#### Initial Budget

Total Initial Budget: 3,212,000

|                    |                      | Budgets Mod                     | lificatio | ons through 2/15/11                                        |          |
|--------------------|----------------------|---------------------------------|-----------|------------------------------------------------------------|----------|
| Project Phase      | Approval Status      | Object Code                     | Date      | Reason for Modification                                    | Amount   |
| Design Phase       | Approved This Period | 6175.051 - HazMat: Design       | 2/1/2011  | Increase due to initial hazardous material survey contract | 51,459   |
|                    |                      | 6999.09