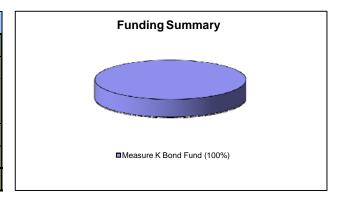

|  |  |  |
| Local    | 21-K - Measure K Bond Fund   | State Required Match | -          | -               | -               |  |  |  |  |  |
|          |                              | Other Allocation     | 44,867,000 | -               | 44,867,000      |  |  |  |  |  |
|          |                              | Program Balance      | -          | -               | -               |  |  |  |  |  |
|          | 21-K - Measure K Bond Fund T | otal                 | 44,867,000 |                 | 44,867,000      |  |  |  |  |  |
| Local To | otal                         | 44,867,000           | -          | 44,867,000      |                 |  |  |  |  |  |
| Total Fu | unding                       |                      | 44,867,000 | -               | 44,867,000      |  |  |  |  |  |



No Funding changes to report.





#### **Initial Budget**

Total Initial Budget: 44,867,000

| Budgets Modifications through 2/15/11 |                      |                                      |           |                                                                                  |          |  |  |  |
|---------------------------------------|----------------------|--------------------------------------|-----------|----------------------------------------------------------------------------------|----------|--|--|--|
| Project Phase                         | Approval Status      | Object Code                          | Date      | Reason for Modification                                                          | Amount   |  |  |  |
|                                       | Appro