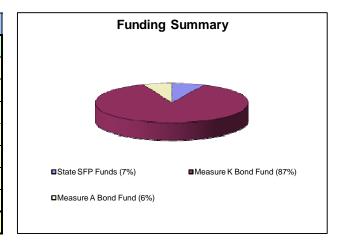

|
| Local         | 21-K - Measure K Bond Fund         | State Required Match | 7,047,438       | -               | 7,047,438       |
|               |                                    | Other Allocation     | 80,714,518      | (329,582)       | 80,384,936      |
|               | 21-K - Measure K Bond Fund 1       | Total                | 87,761,956      | (329,582)       | 87,432,374      |
|               | 21-A - Measure A Bond Fund         |                      | 5,515,661       | 655,471         | 6,171,132       |
| Local Total   |                                    | 93,277,617           | 325,889         | 93,603,506      |                 |
| Total Funding |                                    |                      | 100,325,055     | 325,889         | 100,650,944     |



|                       |                                                                                                                                                                                                                    | Funding N               | /lodificat       | ions             |                                 |              |          |                               |                                |
|-----------------------|--------------------------------------------------------------------------------------------------------------------------------------------------------------------------------------------------------------------|-------------------------|------------------|------------------|---------------------------------|--------------|----------|--------