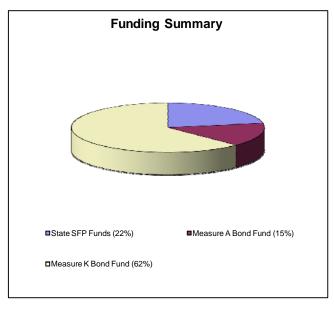

| Construction Cost Escalation | -               | -               | -               |
|               |                                   | Loss Reserve                 | -               | 3,720,900       | 3,720,900       |
|               | 21-K - Measure K Bond Fund        | Total                        | 33,364,909      | 3,720,900       | 37,085,809      |
|               | 21-A - Measure A Bond Fund        |                              | 6,993,084       | 1,252,286       | 8,245,370       |
| Local Total   |                                   |                              | 40,357,993      | 4,963,126       | 45,321,119      |
| Total Funding |                                   |                              | 53,261,715      | 4,963,126       | 58,224,841      |



|                         |                                                                                                                                                                                                                    | unding                  | Modifica                   | tions           |                                 |              |           |                               |                                |
|-------------------------|--------------------------------------------------------------------------------------------------------------------------------------------------------------------------------------------------------------------|-------------------------|----------------------------|-----------------|---------------------------------|-----------