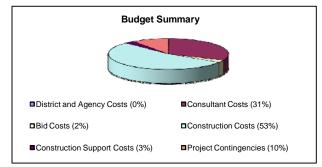

|                 |                 |  |  |
|---------------|----------------------------|-----------------|-----------------|-----------------|--|--|
|               | Funding Source             | Initial Funding | Funding Changes | Current Funding |  |  |
| State         | -                          |                 | -               |                 |  |  |
| State Total   |                            | -               |                 | -               |  |  |
| Local         | 21-K - Measure K Bond Fund | 503,000         | 29,717          | 532,717         |  |  |
| Local Total   | 503,000                    | 29,717          | 532,717         |                 |  |  |
| Total Funding |                            | 503,000         | 29,717          | 532,717         |  |  |



| Budgets through 2/15/11  |                                      |                |                |                |  |  |  |
|--------------------------|--------------------------------------|----------------|----------------|----------------|--|--|--|
|                          | Budget Description                   | Initial Budget | Budget Changes | Current Budget |  |  |  |
| District and Agency Cost | s                                    | 4,000          | (3,000)        | 1,000          |  |  |  |
| Consultant Costs         |                                      | 135,000        | 32,717         | 167,717        |  |  |  |
| Bid Costs                |                                      | 13,000         |                | 13,000         |  |  |  |
| Construction Costs       |