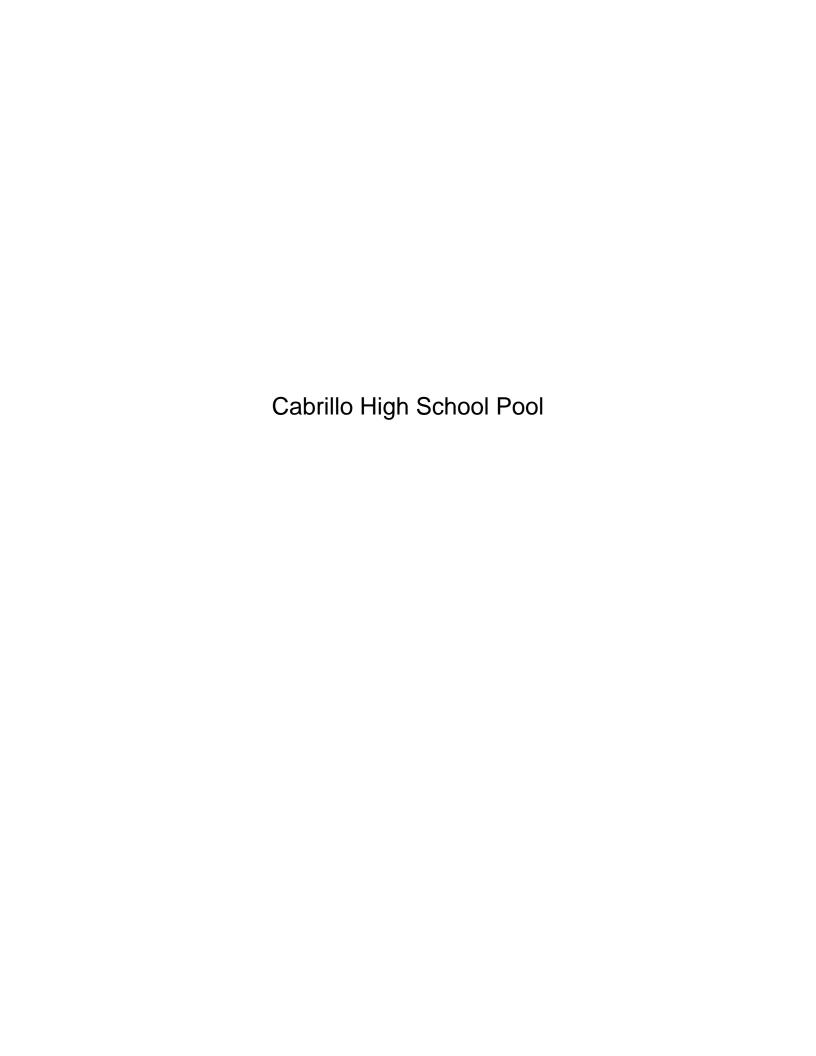

| Grand Total                                | 44,867,000     |                                         | 44,867,000                              | 467.825                                 |              |                 | 467.825      | 18.655        | 449,170                |







| Funding       |                                      |                 |                 |                 |  |  |  |
|---------------|--------------------------------------|-----------------|-----------------|-----------------|--|--|--|
|               | Funding Source                       | Initial Funding | Funding Changes | Current Funding |  |  |  |
| State         | 35 - State School Facilities Program | -               |                 | -               |  |  |  |
| State Total   |                                      | -               |                 | -               |  |  |  |
| Local         | 21-K - Measure K Bond Fund           | 16,362,000      | -               | 16,362,000      |  |  |  |
| Local Total   |                                      | 16,362,000      |