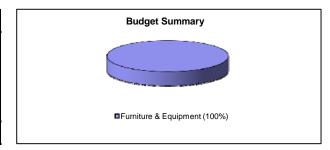

|





## **Budget Summary Report**

## 2010 Core Switch and UPS Replacement Project

|               | Funding                    |                 |                 |                 |
|---------------|----------------------------|-----------------|-----------------|-----------------|
|               | Funding Source             | Initial Funding | Funding Changes | Current Funding |
| Local         | 21-K - Measure K Bond Fund | 739,588         | 1               | 739,588         |
|               | E-RATE Funding             | 413,024         |                 | 413,024         |
| Local Total   |                            | 1,152,612       | -               | 1,152,612       |
| Total Funding |                            | 1,152,612       | -               | 1,152,612       |



| Budgets through 2/15/11 |                |                |                |  |  |  |  |  |  |
|-------------------------|----------------|----------------|----------------|--|--|--|--|--|--|
| Budget Description      | Initial Budget | Budget Changes | Current Budget |  |  |  |  |  |  |
| Furniture & Equipment   | 1,152,612      | -              | 1,152,612      |  |  |  |  |  |  |
| Total Current Budget    | 1,152,612      | -              | 1,152,612      |  |  |  |  |  |  |

| Expenditures through 1/31/11 |               |                     |  |  |  |  |  |  |
|------------------------------|---------------|---------------------|--|--|--|--|--|--|
| Current Commitment           | Spent to Date | Unspent Commitments |  |  |  |  |  |  |
| 1,152,612                    | 1,152,612