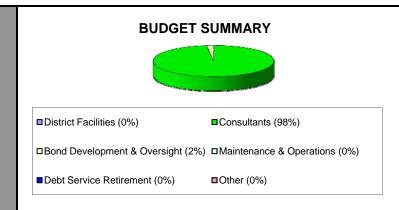

nt | Funding<br>Modifications | Current<br>Amount |  |  |  |  |  |
| Measure K General Obligation Bonds | 29,760,125         | 3,785,948                | 33,546,073        |  |  |  |  |  |
| Measure A General Obligation Bonds | 169,875            | 719,418                  | 889,293           |  |  |  |  |  |
| Interest Earnings                  | -                  | -                        | -                 |  |  |  |  |  |
| Other                              | -                  | -                        | -                 |  |  |  |  |  |
|                                    |                    |                          |                   |  |  |  |  |  |
| TOTAL FUNDING:                     | \$ 29,930,000      | \$ 4,505,366             | \$ 34,435,366     |  |  |  |  |  |



|      | BUDGETS through 02/15/11                                               |    |                      |    |                       |    |                   |  |
|------|------------------------------------------------------------------------|----|----------------------|----|-----------------------|----|-------------------|--|
| Code | Description                                                            | Р  | reliminary<br>Budget |    | Budget<br>lifications |    | Current<br>Budget |  |
| Α    | District Facilities                                                    |    | -                    |    | -                     |    | -                 |  |
| В    | Consultants                                                            |    | 29,430,000           |    | 4,363,583