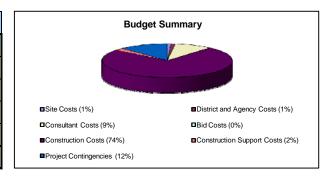

--------------|-----------------|-----------------|-----------------|--|--|--|
|               | Funding Source                       | Initial Funding | Funding Changes | Current Funding |  |  |  |
| State         | 35 - State School Facilities Program | -               |                 | -               |  |  |  |
| State Total   |                                      | -               |                 | -               |  |  |  |
| Local         | 21-K - Measure K Bond Fund           | 16,362,000      | -               | 16,362,000      |  |  |  |
| Local Total   |                                      | 16,362,000      | -               | 16,362,000      |  |  |  |
| Total Funding |                                      | 16,362,000      | -               | 16,362,000      |  |  |  |



|                          | Budgets through 2/1                  | 5/11           | _              |                |
|--------------------------|--------------------------------------|----------------|----------------|----------------|
|                          | Budget Description                   | Initial Budget | Budget Changes | Current Budget |
| Site Costs               |                                      | 135,000        | 21,000         | 156,000        |
| District and Agency Cost | s                                    | 168,000        |                | 168,000        |
| Consultant Costs         |                                      | 1,524,000      |                | 1,524,000      |
| Bid Costs                |                                      | 26,000         |