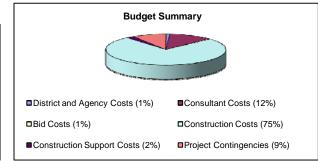

|                 |
|---------------|--------------------------------------|-----------------|-----------------|-----------------|
|               | Funding Source                       | Initial Funding | Funding Changes | Current Funding |
| State         | 35 - State School Facilities Program | -               |                 | -               |
| State Total   | •                                    | -               |                 | -               |
| Local         | 21-K - Measure K Bond Fund           | 3,212,000       | -               | 3,212,000       |
| Local Total   |                                      | 3,212,000       | -               | 3,212,000       |
| Total Funding |                                      | 3,212,000       |                 | 3,212,000       |



|                          | Budgets through 2/1                  | 5/11           |                |                |
|--------------------------|--------------------------------------|----------------|----------------|----------------|
|                          | Budget Description                   | Initial Budget | Budget Changes | Current Budget |
| District and Agency Cost | s                                    | 32,000         |                | 32,000         |
| Consultant Costs         |                                      | 324,000        | 51,459         | 375,459        |
| Bid Costs                |                                      | 18,000         |                | 18,000         |
| Construction Costs       |                                      | 2,425,000      |