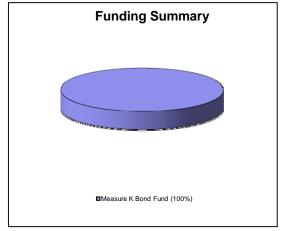

|                              | Program Balance              | -               | -               | -               |
|               |                              | Construction Cost Escalation | _               | _               | -               |
|               |                              | Loss Reserve                 | _               | _               | -               |
|               | 21-K - Measure K Bond Fund T | otal                         | 18,797,388      | -               | 18,797,388      |
| Local Total   |                              |                              | 18,797,388      | -               | 18,797,388      |
| Total Funding |                              |                              | 18,797,388      | -               | 18,797,388      |



|                             | Fund                                                                                                                                                                                                        | ing Modi         | fications               | 3               |                                 |              |         |                                |
|-----------------------------|-------------------------------------------------------------------------------------------------------------------------------------------------------------------------------------------------------------|------------------|-------------------------|-----------------|---------------------------------|--------------|---------|--------------------------------|
|