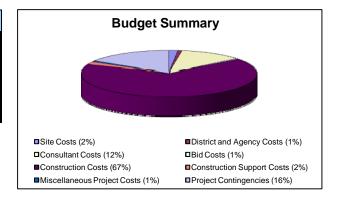

| -               | 4,063,736              | 1,721,298     | 2,342,439              |



Bancroft MS Gym AB300





| Funding       |                            |                 |                 |           |  |  |  |  |  |  |
|---------------|----------------------------|-----------------|-----------------|-----------|--|--|--|--|--|--|
|               | Initial Funding            | Funding Changes | Current Funding |           |  |  |  |  |  |  |
| Local         | 21-K - Measure K Bond Fund | 2,539,258       | 18,144          | 2,557,402 |  |  |  |  |  |  |
| Local Total   | •                          | 2,539,258       | 18,144          | 2,557,402 |  |  |  |  |  |  |
| Total Funding |                            | 2,539,258       | 18,144          | 2,557,402 |  |  |  |  |  |  |



| Budgets through 5/18/12   |                                      |                |                |                |  |  |  |  |  |
|---------------------------|--------------------------------------|----------------|----------------|----------------|--|--|--|--|--|
|                           | Budget Description                   | Initial Budget | Budget Changes | Current Budget |  |  |  |  |  |
| Site Costs                |                                      | 43,540         | -              | 43,540         |  |  |  |  |  |
| District and Agency Costs | 3                                    | 18,395         | -              | 18,395         |  |  |  |  |  |
| Consultant Costs          |                                      | 279,569        | 18,144         | 297,713        |  |