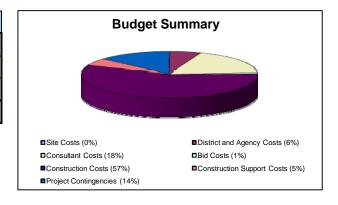

### Long Beach Unified School District Executive Summary June 28, 2012

| Program Balance previously published on March 22, 2012                                                                                                          |              | \$           | 0           |
|-----------------------------------------------------------------------------------------------------------------------------------------------------------------|--------------|--------------|-------------|
| Funding Changes                                                                                                                                                 |              |              |             |
| <ul> <li>Decreased Deferred Maintenance Funding previously allocated to the<br/>Boiler Replacement and the Lighting and Ceiling Replacement Project</li> </ul>  | (3,525,920)  |              |             |
| Total Funding Changes (Decreased Program Balance)                                                                                                               |              |              | (3,525,920) |
| New Project Budgets                                                                                                                                             |              |              |             |
| Bancroft MS Gym AB300                                                                                                                                           | (2,557,402)  |              |             |
| Hamilton MS Gym AB300                                                                                                                                           | (1,339,797)  |              |             |
| Hill MS Gym AB300                                                                                                                                               | (1,338,501)  |              |             |
| Hoover MS Gym AB300                                                                                                                                             | (1,754,351)  |              |             |
| Polytechnic HS Auditorium AB300                                                                                                                                 | (20,266,516) |              |             |
| Harte Deportablization & Restroom Relocation                                                                                                                    | (935,343)    | (28,191,910) |             |
| Budget Increases to Existing Budgets                                                                                                                            |              |              |             |
| <ul> <li>Measure K Program Expenses - Bond office costs, legal fees and various</li> </ul>                                                                      |              |              |             |
| other cost increases                                                                                                                                            | (659,184)    |              |             |
| Roosevelt Elementary School New Construction - Budget Re-Evaluation                                                                                             | (2,000,000)  | (2,659,184)  |             |
| Budget Decreases to Existing Budgets                                                                                                                            |              |              |             |
| <ul> <li>Fire Alarm, Intercom &amp; Clock Replacement Phase I - Scope Re-Evaluation<br/>(Formerly known as Lighting and Ceiling Replacement Phase I)</li> </ul> | 9,819,519    |              |             |
| Jessie Elwin Nelson Middle School - Budget Re-Evaluation                                                                                                        | 6,000        |              |             |
| Cabrillo High School Pool - Budget Re-Evaluation                                                                                                                | 52,000       |              |             |
| ADA Improvements - Budget Re-Evaluation                                                                                                                         | 254,301      |              |             |
| Net Decrease to the budget for Future Projects - Unassigned                                                                                                     | 2,601,184    |              |             |
| Net Decrease to the budget for District Wide Projects - Unassigned                                                                                              | 21,644,010   | 34,377,014   |             |
| Total Net Budget Decreases (Increased Program Balance)                                                                                                          |              |              | 3,525,920   |
| Program Balance after budget modifications                                                                                                                      |              | \$           | 0_          |