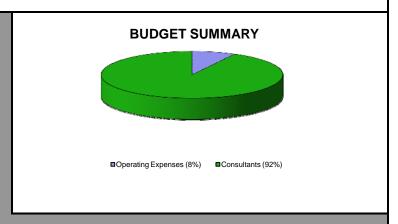

|
| Measure K General Obligation Bonds | 29,760,125         | 12,822,667               | 42,582,792        |  |  |  |  |  |  |  |  |
| Measure A General Obligation Bonds | 169,875            | 415,538                  | 585,413           |  |  |  |  |  |  |  |  |
| Interest Earnings                  | -                  | -                        | -                 |  |  |  |  |  |  |  |  |
| Other                              | -                  | -                        | -                 |  |  |  |  |  |  |  |  |
|                                    |                    |                          |                   |  |  |  |  |  |  |  |  |
| TOTAL FUNDING:                     | \$ 29,930,000      | \$ 13,238,205            | \$ 43,168,205     |  |  |  |  |  |  |  |  |

CHNIDING



|      | BUDGETS through 05/18/12   |                       |                         |                   |  |  |  |  |  |  |  |
|------|----------------------------|-----------------------|-------------------------|-------------------|--|--|--|--|--|--|--|
| Code | Description                | Preliminary<br>Budget | Budget<br>Modifications | Current<br>Budget |  |  |  |  |  |  |  |
| K    | Operating Expenses         | -                     | 3,364,727               | 3,364,727         |  |  |  |  |  |  |  |
| L    | Consultants                | 29,930,000            | 9,873,478               | 39,803,478        |  |  |  |  |  |  |  |
| TOTA | AL ESTIMATED PROJECT COST: | \$ 29,930,000         | \$ 13,238,205           | \$ 43,168,205     |  |  |  |  |  |  |  |

| EXPEND