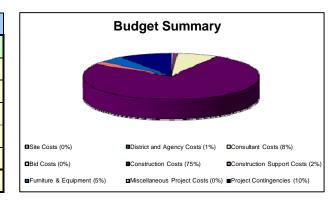

| Initial Funding | Funding Changes | Current Funding |  |  |  |  |  |  |
| State         | 35 - State SFP Funds       | 7,047,438       | -               | 7,047,438       |  |  |  |  |  |  |
| State Total   |                            | 7,047,438       | -               | 7,047,438       |  |  |  |  |  |  |
| Local         | 21-A - Measure A Bond Fund | 5,515,661       | (434,353)       | 5,081,308       |  |  |  |  |  |  |
|               | 21-K - Measure K Bond Fund | 87,761,956      | 353,946         | 88,115,902      |  |  |  |  |  |  |
| Local Total   |                            | 93,277,617      | (80,407)        | 93,197,210      |  |  |  |  |  |  |
| Total Funding |                            | 100,325,055     | (80,407)        | 100,244,648     |  |  |  |  |  |  |



|                           | Budgets through 5/                   | 18/12          |                |                |
|---------------------------|--------------------------------------|----------------|----------------|----------------|
|                           | Budget Description                   | Initial Budget | Budget Changes | Current Budget |
| Site Costs                |                                      | 181,096        | 276,183        | 457,279        |
| District and Agency Costs | 3                                    | 639,800        | 116,569        | 756,369        |
| Consultant Costs          |                                      | 4,744,915      | 2,745,331      | 7,490,246      |
| Bid Costs                 |                                      | -