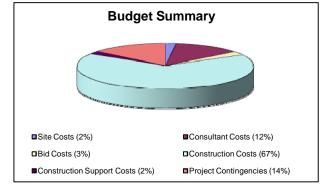

| 80.826             |                     | _               | 80,826                                  | 74,206        | 6,620                                   |



Portable Removal Phase I





| Funding       |                            |                 |                 |         |  |  |
|---------------|----------------------------|-----------------|-----------------|---------|--|--|
|               | Initial Funding            | Funding Changes | Current Funding |         |  |  |
| Local         | 21-K - Measure K Bond Fund | 487,570         | -               | 487,570 |  |  |
| Local Total   |                            | 487,570         | -               | 487,570 |  |  |
| Total Funding |                            | 487,570         | -               | 487,570 |  |  |



| Budgets through 5/18/12   |                                      |                |                |                |  |  |  |
|---------------------------|--------------------------------------|----------------|----------------|----------------|--|--|--|
|                           | Budget Description                   | Initial Budget | Budget Changes | Current Budget |  |  |  |
| Site Costs                |                                      | -              | 6,960          | 6,960          |  |  |  |
| Consultant Costs          |                                      | 60,550         | 1              | 60,550         |  |  |  |
| Bid Costs                 |                                      |                |                | 13,000         |  |  |  |
| Construction Costs