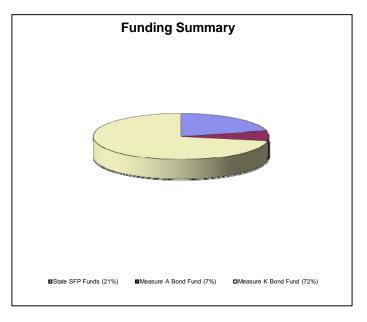

| -          |
|               |                              | Construction Cost Escalation | -               | -               | -          |
|               |                              | Loss Reserve                 | -               | 6,498,816       | 6,498,816  |
|               | 21-K - Measure K Bond Fund T | otal                         | 33,364,909      | 10,454,920      | 43,819,829 |
|               | 21-A - Measure A Bond Fund   | 6,993,084                    | (2,808,162)     | 4,184,922       |            |
| Local Total   |                              | 40,357,993                   | 7,646,757       | 48,004,750      |            |
| Total Funding |                              | 53,261,715                   | 7,646,757       | 60,908,472      |            |



|                                   | Funding Modifications                                                                                                                            |                         |                  |                 |                                 |              |           |                               |                                |  |  |
|-----------------------------------|--------------------------------------------------------------------------------------------------------------------------------------------------|-------------------------|------------------|-----------------|---------------------------------|--------------|-----------|-------------------------------|--------------------------------|--|--|
|                                   |