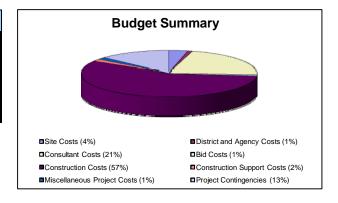

### Long Beach Unified School District Executive Summary June 28, 2012

| Measure K Issuance and Expenditure Summary:           |              |                |
|-------------------------------------------------------|--------------|----------------|
| Bond Issued Fiscal Year 2008/2009                     |              | \$ 260,000,000 |
| Bonds Issued Fiscal Year 2010/2011                    |              | \$ 75,426,686  |
| Interest Earnings                                     |              | 6,299,273      |
| Bond Issuance Costs                                   |              | (479,467)      |
| Debt Retirement                                       |              | (51,250,000)   |
| Expenditures by site through April 30, 2012           |              |                |
| - Measure K Program Expenses                          | (16,279,183) |                |
| - Jessie Elwin Nelson Middle School New Construction  | (37,227,939) |                |
| - Ernest S. McBride, Sr. High School New Construction | (28,856,471) |                |
| - Roosevelt Elementary School New Construction        | (2,412,878)  |                |
| - Cabrillo High School Pool                           | (900,645)    |                |
| - Jordan High School Major Renovation                 | (1,522,658)  |                |
| - New High School #2 at the Browning Site             | (406,743)    |                |
| - New High School #3 at the former JFA                | (110,284)    |                |
| - Newcomb K-8 AB300/New Construction                  | (1,721,298)  |                |
| - Bancroft MS Gym AB300                               | (41,551)     |                |
| - Hamilton MS Gym AB300                               | (1,427)      |                |
| - Hill MS Gym AB300                                   | (27,292)     |                |
| - Hoover MS Gym AB300                                 | (23,067)     |                |
| - DOH Removal Project Phase 1                         | (412,244)    |                |
| - Lakewood DOH Portable Removal                       | (74,206)     |                |
| - Portable Removal Phase 1                            | (213,550)    |                |
| - Boiler Replacement Phase 1                          | (288,903)    |                |
| - Harte Deportablization and Restroom Relocation      | (60,551)     |                |
| - Fire Alarm, Intercom & Clock Replacement Phase 1    | (925,818)    |                |
| - Core Switch and UPS Replacement Phase 1             | (235,716)    |                |
| - Core Switch and UPS Replacement Phase 2             | (808,121)    |                |
| - Wireless Data Communications                        | (171,756)    |                |
| - ADA Improvements Phase 1                            | (95,736)     |                |
| - DSA Certification                                   | (506,038)    | (93,324,076)   |
| Expenditures Subtotal                                 |              | (145,053,543)  |