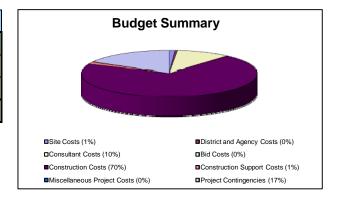

| -               | 275,983                | 23,067        | 252,916                |





| Funding       |                                  |                 |                 |            |  |  |  |  |  |
|---------------|----------------------------------|-----------------|-----------------|------------|--|--|--|--|--|
|               | Initial Funding                  | Funding Changes | Current Funding |            |  |  |  |  |  |
| Local         | Local 21-K - Measure K Bond Fund |                 |                 |            |  |  |  |  |  |
| Local Total   |                                  | 20,227,780      | 38,736          | 20,266,516 |  |  |  |  |  |
| Total Funding |                                  | 20,227,780      | 38,736          | 20,266,516 |  |  |  |  |  |



| Budgets through 5/18/12   |                                      |                |                |                |  |  |  |  |
|---------------------------|--------------------------------------|----------------|----------------|----------------|--|--|--|--|
|                           | Budget Description                   | Initial Budget | Budget Changes | Current Budget |  |  |  |  |
| Site Costs                |                                      | 215,000        | -              | 215,000        |  |  |  |  |
| District and Agency Costs | •                                    | 87,100         | -              | 87,100         |  |  |  |  |
| Consultant Costs          |                                      | 1,991,400      | 38,736         | 2,030,136      |  |  |  |  |
| Bid