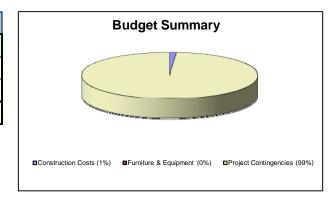

| -                   | -               | -                      | -             | -                      |







| Funding       |                            |                 |                 |                 |  |  |  |  |
|---------------|----------------------------|-----------------|-----------------|-----------------|--|--|--|--|
|               | Funding Source             | Initial Funding | Funding Changes | Current Funding |  |  |  |  |
| Local         | 21-K - Measure K Bond Fund | 18,797,388      | -               | 18,797,388      |  |  |  |  |
| Local Total   |                            | 18,797,388      | -               | 18,797,388      |  |  |  |  |
| Total Funding |                            | 18,797,388      | -               | 18,797,388      |  |  |  |  |



|                         | Budgets through 5             | 5/18/12        |                |                |
|-------------------------|-------------------------------|----------------|----------------|----------------|
|                         | Budget Description            | Initial Budget | Budget Changes | Current Budget |
| Construction Costs      |                               | -              | 241,462        | 241,462        |
| Furniture & Equipment   |                               | -              | -              | •              |
| Project Contingencies   | 6999.097 - Contingency: Owner | 18,797,388     | (241,462)      | 18,555,926     |
| Project Contingencies   |                               | 18,797,388     | (241,462)      | 18,555,926     |
| Total Estimated Pro