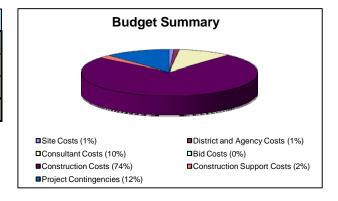

### Long Beach Unified School District Executive Summary June 28, 2012

| Program Balance previously published on March 22, 2012                                                                                                          |              | \$           | 0           |
|-----------------------------------------------------------------------------------------------------------------------------------------------------------------|--------------|--------------|-------------|
| Funding Changes                                                                                                                                                 |              |              |             |
| <ul> <li>Decreased Deferred Maintenance Funding previously allocated to the<br/>Boiler Replacement and the Lighting and Ceiling Replacement Project</li> </ul>  | (3,525,920)  |              |             |
| Total Funding Changes (Decreased Program Balance)                                                                                                               |              |              | (3,525,920) |
| New Project Budgets                                                                                                                                             |              |              |             |
| Bancroft MS Gym AB300                                                                                                                                           | (2,557,402)  |              |             |
| Hamilton MS Gym AB300                                                                                                                                           | (1,339,797)  |              |             |
| Hill MS Gym AB300                                                                                                                                               | (1,338,501)  |              |             |
| Hoover MS Gym AB300                                                                                                                                             | (1,754,351)  |              |             |
| Polytechnic HS Auditorium AB300                                                                                                                                 | (20,266,516) |              |             |
| Harte Deportablization & Restroom Relocation                                                                                                                    | (935,343)    | (28,191,910) |             |
| Budget Increases to Existing Budgets                                                                                                                            |              |              |             |
| <ul> <li>Measure K Program Expenses - Bond office costs, legal fees and various</li> </ul>                                                                      |              |              |             |
| other cost increases                                                                                                                                            | (659,184)    |              |             |
| Roosevelt Elementary School New Construction - Budget Re-Evaluation                                                                                             | (2,000,000)  | (2,659,184)  |             |
| Budget Decreases to Existing Budgets                                                                                                                            |              |              |             |
| <ul> <li>Fire Alarm, Intercom &amp; Clock Replacement Phase I - Scope Re-Evaluation<br/>(Formerly known as Lighting and Ceiling Replacement Phase I)</li> </ul> | 9,819,519    |              |             |
| Jessie Elwin Nelson Middle School - Budget Re-Evaluation                                                                                                        | 6,000        |              |             |
| Cabrillo High School Pool - Budget Re-Evaluation                                                                                                                | 52,000       |              |             |
| ADA Improvements - Budget Re-Evaluation                                                                                                                         | 254,301      |              |             |
| Net Decrease to the budget for Future Projects - Unassigned                                                                                                     | 2,601,184    |              |             |
| Net Decrease to the budget for District Wide Projects - Unassigned                                                                                              | 21,644,010   | 34,377,014   |             |
| Total Net Budget Decreases (Increased Program Balance)                                                                                                          |              |              | 3,525,920   |
| Program Balance after budget modifications                                                                                                                      |              | \$           | 0_          |