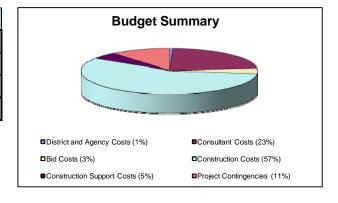

| 40,085                 |



Lakewood DOH Portable Removal





| Funding       |                            |                 |                 |        |  |  |
|---------------|----------------------------|-----------------|-----------------|--------|--|--|
|               | Initial Funding            | Funding Changes | Current Funding |        |  |  |
| Local         | 21-K - Measure K Bond Fund | 93,006          | 3,100           | 96,106 |  |  |
| Local Total   |                            | 93,006          | 3,100           | 96,106 |  |  |
| Total Funding |                            | 93,006          | 3,100           | 96,106 |  |  |



|                           | Budgets through 5/1                  | 8/12           |                |                |
|---------------------------|--------------------------------------|----------------|----------------|----------------|
|                           | Budget Description                   | Initial Budget | Budget Changes | Current Budget |
| District and Agency Cost  | s                                    | 644            | -              | 644            |
| Consultant Costs          |                                      | 21,852         | -              | 21,852         |
| Bid Costs                 |                                      | 3,300          |                | 3,300          |
| Construction Costs        |                                      | 55,000