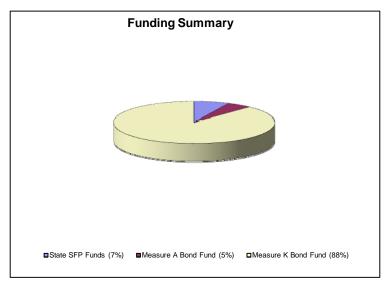

| -          |
|               |                              | Construction Cost Escalation | -               | -               | -          |
|               |                              | Loss Reserve                 | _               | -               | -          |
|               | 21-K - Measure K Bond Fund T | otal                         | 87,761,956      | 353,946         | 88,115,902 |
|               | 21-A - Measure A Bond Fund   | 5,515,661                    | (434,353)       | 5,081,308       |            |
| Local Total   |                              | 93,277,617                   | (80,407)        | 93,197,210      |            |
| Total Funding |                              | 100,325,055                  | (80,407)        | 100,244,648     |            |



|                             |                                                                                                                                                                                                                       | Fund                    | ing Modi                   | fications       | <b>;</b>                        |              |                                       |          |                               |                                |
|-----------------------------|-----------------------------------------------------------------------------------------------------------------------------------------------------------------------------------------------------------------------|-------------------------|----------------------------|----------