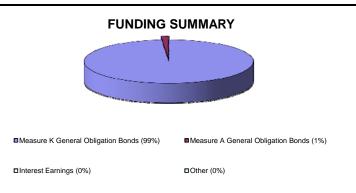

| =                        | =                 |
| Total                              | 29,760,125         | 12,822,667               | 42,582,792        |
| Measure A General Obligation Bonds | 169,875            | 415,538                  | 585,413           |
| Interest Earnings                  |                    |                          | -                 |
| Other                              |                    |                          | -                 |
|                                    |                    |                          | -                 |
|                                    |                    |                          | -                 |
| Totals                             | \$ 29,930,000      | \$ 13,238,205            | \$ 43,168,205     |



# **FUNDING MODIFICATIONS**

|            |                                                      | Measure K General Obligation Bonds |                     |                    |                                 |                 |           |                                |                      |       |  |
|------------|------------------------------------------------------|------------------------------------|---------------------|--------------------|---------------------------------|-----------------|-----------|--------------------------------|----------------------|-------|--|
| Date       | Description                                          | State Required<br>Match            | Other<br>Allocation | Program<br>Balance | Construction<br>Cost Escalation | Loss<br>Reserve | Total