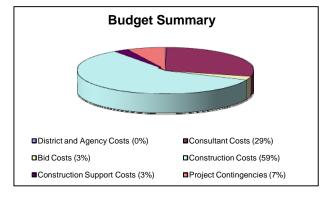

| -                   | -               | -                      | -             | -                      |



DOH Portable Removal Phase I





| Funding       |                            |                 |                 |         |  |  |  |  |  |
|---------------|----------------------------|-----------------|-----------------|---------|--|--|--|--|--|
|               | Initial Funding            | Funding Changes | Current Funding |         |  |  |  |  |  |
| Local         | 21-K - Measure K Bond Fund | 503,000         | 9,699           | 512,699 |  |  |  |  |  |
| Local Total   |                            | 503,000         | 9,699           | 512,699 |  |  |  |  |  |
| Total Funding |                            | 503,000         | 9,699           | 512,699 |  |  |  |  |  |



|                           | Budgets through 5/1                  | 8/12           |                |                |
|---------------------------|--------------------------------------|----------------|----------------|----------------|
|                           | Budget Description                   | Initial Budget | Budget Changes | Current Budget |
| District and Agency Costs | s                                    | 4,000          | (3,000)        | 1,000          |
| Consultant Costs          |                                      | 135,000        | 12,699         | 147,699        |
| Bid Costs                 |                                      | 13,000         |                | 13,000         |
| Construction Costs        |                                      | 284,000