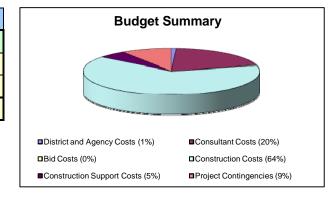

### Long Beach Unified School District Executive Summary June 28, 2012

| Program Balance previously published on March 22, 2012                                                                                                          |              | \$           | 0           |
|-----------------------------------------------------------------------------------------------------------------------------------------------------------------|--------------|--------------|-------------|
| Funding Changes                                                                                                                                                 |              |              |             |
| <ul> <li>Decreased Deferred Maintenance Funding previously allocated to the<br/>Boiler Replacement and the Lighting and Ceiling Replacement Project</li> </ul>  | (3,525,920)  |              |             |
| Total Funding Changes (Decreased Program Balance)                                                                                                               |              |              | (3,525,920) |
| New Project Budgets                                                                                                                                             |              |              |             |
| Bancroft MS Gym AB300                                                                                                                                           | (2,557,402)  |              |             |
| Hamilton MS Gym AB300                                                                                                                                           | (1,339,797)  |              |             |
| Hill MS Gym AB300                                                                                                                                               | (1,338,501)  |              |             |
| Hoover MS Gym AB300                                                                                                                                             | (1,754,351)  |              |             |
| Polytechnic HS Auditorium AB300                                                                                                                                 | (20,266,516) |              |             |
| Harte Deportablization & Restroom Relocation                                                                                                                    | (935,343)    | (28,191,910) |             |
| Budget Increases to Existing Budgets                                                                                                                            |              |              |             |
| <ul> <li>Measure K Program Expenses - Bond office costs, legal fees and various</li> </ul>                                                                      |              |              |             |
| other cost increases                                                                                                                                            | (659,184)    |              |             |
| Roosevelt Elementary School New Construction - Budget Re-Evaluation                                                                                             | (2,000,000)  | (2,659,184)  |             |
| Budget Decreases to Existing Budgets                                                                                                                            |              |              |             |
| <ul> <li>Fire Alarm, Intercom &amp; Clock Replacement Phase I - Scope Re-Evaluation<br/>(Formerly known as Lighting and Ceiling Replacement Phase I)</li> </ul> | 9,819,519    |              |             |
| Jessie Elwin Nelson Middle School - Budget Re-Evaluation                                                                                                        | 6,000        |              |             |
| Cabrillo High School Pool - Budget Re-Evaluation                                                                                                                | 52,000       |              |             |
| ADA Improvements - Budget Re-Evaluation                                                                                                                         | 254,301      |              |             |
| Net Decrease to the budget for Future Projects - Unassigned                                                                                                     | 2,601,184    |              |             |
| Net Decrease to the budget for District Wide Projects - Unassigned                                                                                              | 21,644,010   | 34,377,014   |             |
| Total Net Budget Decreases (Increased Program Balance)                                                                                                          |              |              | 3,525,920   |
| Program Balance after budget modifications                                                                                                                      |              | \$           | 0_          |