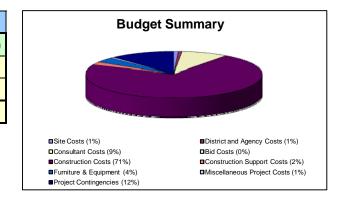

| 252,257             | -               | 3,366,230              | 1,522,658     | 1,843,572              |



New High School #2 (Browning Site)





| Funding       |                            |                 |                 |                 |  |  |
|---------------|----------------------------|-----------------|-----------------|-----------------|--|--|
|               | Funding Source             | Initial Funding | Funding Changes | Current Funding |  |  |
| Local         | 21-K - Measure K Bond Fund | 63,247,000      | 145,321         | 63,392,321      |  |  |
| Local Total   |                            | 63,247,000      | 145,321         | 63,392,321      |  |  |
| Total Funding |                            | 63,247,000      | 145,321         | 63,392,321      |  |  |



| Budgets through 5/18/12   |                                      |                |                |                |  |  |
|---------------------------|--------------------------------------|----------------|----------------|----------------|--|--|
|                           | Budget Description                   | Initial Budget | Budget Changes | Current Budget |  |  |
| Site Costs                |                                      | 508,000        | 27,105         | 535,105        |  |  |
| District and Agency Costs | 3                                    | 427,000        | 3,600          | 430,600        |  |  |
| Consultant Costs          |                                      | 5,285,000      | 172,101        | 5,457,101      |  |  |
| Bid Costs                 |