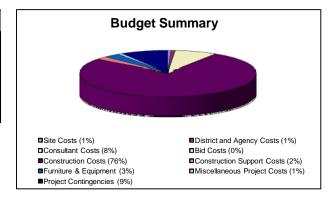

|                            |            |           |            |  |  |  |  |  |  |
|-----------------------------------------------|----------------------------|------------|-----------|------------|--|--|--|--|--|--|
| Funding Source Initial Funding Funding Change |                            |            |           |            |  |  |  |  |  |  |
| Local                                         | 21-K - Measure K Bond Fund | 44,867,000 | 9,451,283 | 54,318,283 |  |  |  |  |  |  |
| Local Total                                   |                            | 44,867,000 | 9,451,283 | 54,318,283 |  |  |  |  |  |  |
| Total Funding                                 |                            | 44,867,000 | 9,451,283 | 54,318,283 |  |  |  |  |  |  |



| Budgets through 5/18/12    |                                      |                |                |                |  |  |  |  |  |
|----------------------------|--------------------------------------|----------------|----------------|----------------|--|--|--|--|--|
|                            | Budget Description                   | Initial Budget | Budget Changes | Current Budget |  |  |  |  |  |
| Site Costs                 |                                      | 300,000        | 27,576         | 327,576        |  |  |  |  |  |
| District and Agency Costs  |                                      | 359,000        | 51,149         | 410,149        |  |  |  |  |  |
| Consultant Costs           |                                      | 3,897,000      | 333,356        | 4,230,356