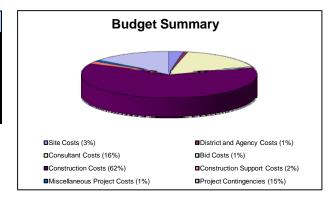

### Long Beach Unified School District Executive Summary June 28, 2012

| Measure K Issuance and Expenditure Summary:           |              |                |
|-------------------------------------------------------|--------------|----------------|
| Bond Issued Fiscal Year 2008/2009                     |              | \$ 260,000,000 |
| Bonds Issued Fiscal Year 2010/2011                    |              | \$ 75,426,686  |
| Interest Earnings                                     |              | 6,299,273      |
| Bond Issuance Costs                                   |              | (479,467)      |
| Debt Retirement                                       |              | (51,250,000)   |
| Expenditures by site through April 30, 2012           |              |                |
| - Measure K Program Expenses                          | (16,279,183) |                |
| - Jessie Elwin Nelson Middle School New Construction  | (37,227,939) |                |
| - Ernest S. McBride, Sr. High School New Construction | (28,856,471) |                |
| - Roosevelt Elementary School New Construction        | (2,412,878)  |                |
| - Cabrillo High School Pool                           | (900,645)    |                |
| - Jordan High School Major Renovation                 | (1,522,658)  |                |
| - New High School #2 at the Browning Site             | (406,743)    |                |
| - New High School #3 at the former JFA                | (110,284)    |                |
| - Newcomb K-8 AB300/New Construction                  | (1,721,298)  |                |
| - Bancroft MS Gym AB300                               | (41,551)     |                |
| - Hamilton MS Gym AB300                               | (1,427)      |                |
| - Hill MS Gym AB300                                   | (27,292)     |                |
| - Hoover MS Gym AB300                                 | (23,067)     |                |
| - DOH Removal Project Phase 1                         | (412,244)    |                |
| - Lakewood DOH Portable Removal                       | (74,206)     |                |
| - Portable Removal Phase 1                            | (213,550)    |                |
| - Boiler Replacement Phase 1                          | (288,903)    |                |
| - Harte Deportablization and Restroom Relocation      | (60,551)     |                |
| - Fire Alarm, Intercom & Clock Replacement Phase 1    | (925,818)    |                |
| - Core Switch and UPS Replacement Phase 1             | (235,716)    |                |
| - Core Switch and UPS Replacement Phase 2             | (808,121)    |                |
| - Wireless Data Communications                        | (171,756)    |                |
| - ADA Improvements Phase 1                            | (95,736)     |                |
| - DSA Certification                                   | (506,038)    | (93,324,076)   |
| Expenditures Subtotal                                 |              | (145,053,543)  |