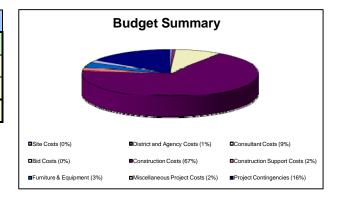

### Long Beach Unified School District Executive Summary June 28, 2012

| Program Balance previously published on March 22, 2012                                                                                                          |              | \$           | 0           |
|-----------------------------------------------------------------------------------------------------------------------------------------------------------------|--------------|--------------|-------------|
| Funding Changes                                                                                                                                                 |              |              |             |
| <ul> <li>Decreased Deferred Maintenance Funding previously allocated to the<br/>Boiler Replacement and the Lighting and Ceiling Replacement Project</li> </ul>  | (3,525,920)  |              |             |
| Total Funding Changes (Decreased Program Balance)                                                                                                               |              |              | (3,525,920) |
| New Project Budgets                                                                                                                                             |              |              |             |
| Bancroft MS Gym AB300                                                                                                                                           | (2,557,402)  |              |             |
| Hamilton MS Gym AB300                                                                                                                                           | (1,339,797)  |              |             |
| Hill MS Gym AB300                                                                                                                                               | (1,338,501)  |              |             |
| Hoover MS Gym AB300                                                                                                                                             | (1,754,351)  |              |             |
| Polytechnic HS Auditorium AB300                                                                                                                                 | (20,266,516) |              |             |
| Harte Deportablization & Restroom Relocation                                                                                                                    | (935,343)    | (28,191,910) |             |
| Budget Increases to Existing Budgets                                                                                                                            |              |              |             |
| <ul> <li>Measure K Program Expenses - Bond office costs, legal fees and various</li> </ul>                                                                      |              |              |             |
| other cost increases                                                                                                                                            | (659,184)    |              |             |
| Roosevelt Elementary School New Construction - Budget Re-Evaluation                                                                                             | (2,000,000)  | (2,659,184)  |             |
| Budget Decreases to Existing Budgets                                                                                                                            |              |              |             |
| <ul> <li>Fire Alarm, Intercom &amp; Clock Replacement Phase I - Scope Re-Evaluation<br/>(Formerly known as Lighting and Ceiling Replacement Phase I)</li> </ul> | 9,819,519    |              |             |
| Jessie Elwin Nelson Middle School - Budget Re-Evaluation                                                                                                        | 6,000        |              |             |
| Cabrillo High School Pool - Budget Re-Evaluation                                                                                                                | 52,000       |              |             |
| ADA Improvements - Budget Re-Evaluation                                                                                                                         | 254,301      |              |             |
| Net Decrease to the budget for Future Projects - Unassigned                                                                                                     | 2,601,184    |              |             |
| Net Decrease to the budget for District Wide Projects - Unassigned                                                                                              | 21,644,010   | 34,377,014   |             |
| Total Net Budget Decreases (Increased Program Balance)                                                                                                          |              |              | 3,525,920   |
| Program Balance after budget modifications                                                                                                                      |              | \$           | 0_          |