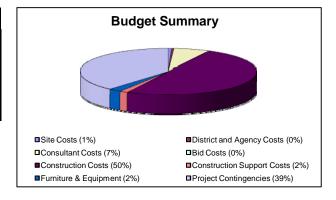

145,321                                 | 63,392,321     | 1,031,172          | (300)               | -               | 1,030,872              | 406,743       | 624,129                |







|               | Funding                    |                 |                 |                 |
|---------------|----------------------------|-----------------|-----------------|-----------------|
|               | Funding Source             | Initial Funding | Funding Changes | Current Funding |
| Local         | 21-K - Measure K Bond Fund | 5,000,000       | -               | 5,000,000       |
| Local Total   |                            | 5,000,000       | -               | 5,000,000       |
| Total Funding |                            | 5,000,000       | -               | 5,000,000       |



|                           | 8/12                                 |                |                |                |
|---------------------------|--------------------------------------|----------------|----------------|----------------|
|                           | Budget Description                   | Initial Budget | Budget Changes | Current Budget |
| Site Costs                |                                      | 31,315         |                | 31,315         |
| District and Agency Cost  | s                                    | 19,600         | -              | 19,600         |
| Consultant Costs          |                                      | 297,386        |                | 297,386        |
| Bid Costs                 |                                      | -