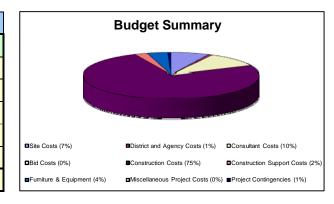

| Funding Source             | Initial Funding | Funding Changes | Current Funding |  |  |  |  |  |
| State         | 35 - State SFP Funds       | 12,903,722      | -               | 12,903,722      |  |  |  |  |  |
| State Total   |                            | 12,903,722      | -               | 12,903,722      |  |  |  |  |  |
| Local         | 21-A - Measure A Bond Fund | 6,993,084       | (2,808,162)     | 4,184,922       |  |  |  |  |  |
|               | 21-K - Measure K Bond Fund | 33,364,909      | 10,454,920      | 43,819,829      |  |  |  |  |  |
| Local Total   |                            | 40,357,993      | 7,646,757       | 48,004,750      |  |  |  |  |  |
| Total Funding |                            | 53,261,715      | 7,646,757       | 60,908,472      |  |  |  |  |  |



|                           | Budgets through 5/                   | 18/12          |                |                |
|---------------------------|--------------------------------------|----------------|----------------|----------------|
|                           | Budget Description                   | Initial Budget | Budget Changes | Current Budget |
| Site Costs                |                                      | 4,837,692      | (541,023)      | 4,296,669      |
| District and Agency Costs | 3                                    | 301,959        | 165,778        | 467,737        |
| Consultant Costs          |                                      | 3,216,519      | 3,070,042      | 6,286,561      |
| Bid Costs                 |                                      | -