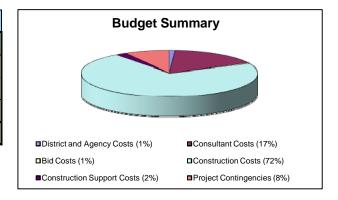

|                 |                 |  |  |  |  |  |  |
|---------------|--------------------------------|-----------------|-----------------|-----------------|--|--|--|--|--|--|
|               | Funding Source                 | Initial Funding | Funding Changes | Current Funding |  |  |  |  |  |  |
| Local         | 14 - Deferred Maintenance Fund | -               | 1               | -               |  |  |  |  |  |  |
|               | 21-K - Measure K Bond Fund     | 3,212,000       | 177,720         | 3,389,720       |  |  |  |  |  |  |
| Local Total   |                                | 3,212,000       | 177,720         | 3,389,720       |  |  |  |  |  |  |
| Total Funding |                                | 3,212,000       | 177,720         | 3,389,720       |  |  |  |  |  |  |



|                           | Budgets through 5/1                  | 8/12           |                  |                |
|---------------------------|--------------------------------------|----------------|------------------|----------------|
|                           | Budget Description                   | Initial Budget | Budget Changes   | Current Budget |
| District and Agency Cost  | s                                    | 32,000         | 4,309            | 36,309         |
| Consultant Costs          |                                      | 324,000        | 239,892          | 563,892        |
| Bid Costs                 |                                      | 18,000         |                  | 18,000         |
| Construction Costs        |