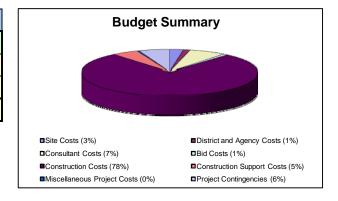

| 339,306                | 213,550       | 125,755                |







| Funding       |                            |                 |                 |         |  |  |  |  |  |  |
|---------------|----------------------------|-----------------|-----------------|---------|--|--|--|--|--|--|
| F             | Initial Funding            | Funding Changes | Current Funding |         |  |  |  |  |  |  |
| Local         | 21-K - Measure K Bond Fund | 747,234         | 188,109         | 935,343 |  |  |  |  |  |  |
| Local Total   |                            | 747,234         | 188,109         | 935,343 |  |  |  |  |  |  |
| Total Funding |                            | 747,234         | 188,109         | 935,343 |  |  |  |  |  |  |



|                           | Budgets through 5/18/12              |                |                |                |  |  |  |  |  |
|---------------------------|--------------------------------------|----------------|----------------|----------------|--|--|--|--|--|
|                           | Budget Description                   | Initial Budget | Budget Changes | Current Budget |  |  |  |  |  |
| Site Costs                |                                      | 24,063         | -              | 24,063         |  |  |  |  |  |
| District and Agency Costs | 3                                    | 4,135          | 7,312          | 11,447         |  |  |  |  |  |
| Consultant Costs          |                                      | 74,865         | (11,092)       | 63,773         |  |