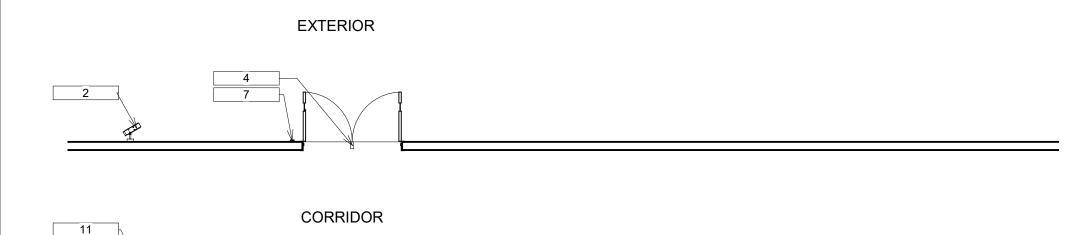

| Keynote Legend |              |
|----------------|--------------|
| Key<br>Value   | Keynote Text |
|                |              |

| 1  | DVTV, BOTTOM OF TV MOUNTED<br>80" MIN. PROVIDE 2 DATA AND 1<br>POWER.                                                       |
|----|-----------------------------------------------------------------------------------------------------------------------------|
| 2  | SECURITY CAMERA, 2ND CAMERA IF NO DIRECT ENTRY, MOUNTED ABOVE 80" MIN.                                                      |
| 3  | ACCESS CONTROL SYSTEM MASTER STATION AND SWITCH                                                                             |
| 4  | ELECTRICAL DOOR STRIKE                                                                                                      |
| 5  | NEMA BOX APPROX. 12" X 12" X 4",<br>PROVIDE 1 DATA AND 4 POWER,<br>MUST BE WITHIN 10 FT OF ACCESS<br>CONTROL MASTER STATION |
| 6  | RED PHONE, PA PHONE, ACT<br>SWITCH                                                                                          |
| 7  | ACCESS CONTROL SYSTEM<br>DOORBELL/ INTERCOM MOUNTED<br>ON WALL, ADA ACCESSIBLE                                              |
| 8  | FIRE ALARM PULL & ANNUCIATOR, ADA ACCESSIBLE                                                                                |
| 9  | 2 DATA, PHONE, AND POWER FOR EACH DESK/WORK STATION                                                                         |
| 10 | ACCESS CONTROL SYSTEM SUB STATION AND SWITCH                                                                                |
| 11 | INTRUSION DETECTION SYSTEM DEVICE                                                                                           |

| 2                   | CORRIDOR            |             |  |
|---------------------|---------------------|-------------|--|
|                     | RECEPTION<br>LOBBY  |             |  |
| OFFICE<br>STAFF SUB | OFFICE<br>STAFF MAI |             |  |
|                     |                     | 6<br>3<br>9 |  |