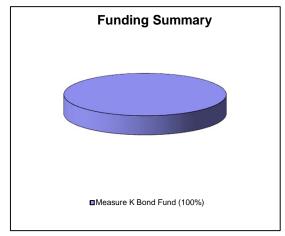

#### Long Beach Unified School District Executive Summary September 26, 2013

| Measure K Issuance and Expenditure Summary: Bond Issued Fiscal Year 2008/2009 Bonds Issued Fiscal Year 2010/2011 |                 | \$ | 260,000,000<br>75,426,686 |
|------------------------------------------------------------------------------------------------------------------|-----------------|----|---------------------------|
| Bond Issued Fiscal Year 2012/2013                                                                                |                 | \$ | 50,000,000                |
| Interest Earnings                                                                                                |                 | Ψ  | 8,454,615                 |
| Bond Issuance Costs                                                                                              |                 |    | (919,819)                 |
| Debt Retirement                                                                                                  |                 |    | (51,250,000)              |
| Expenditures by site through July 31, 2013                                                                       |                 |    | (01,200,000)              |
| - Measure K Program Expenses                                                                                     | (29,546,765.62) |    |                           |
| - Jessie Elwin Nelson Middle School New Construction*                                                            | (40,602,320)    |    |                           |
| - Ernest S. McBride, Sr. High School New Construction                                                            | (64,647,941)    |    |                           |
| - Roosevelt Elementary School New Construction                                                                   | (5,590,117)     |    |                           |
| - Cabrillo High School Pool                                                                                      | (11,090,283)    |    |                           |
| - Jordan High School Major Renovation Phase I                                                                    | (8,008,604)     |    |                           |
| - Jordan High School Interim Housing                                                                             | (54,703)        |    |                           |
| - Jordan High School Interim Field Improvements                                                                  | (27,627)        |    |                           |
| - New High School #2 at the Browning Site                                                                        | (3,539,489)     |    |                           |
| - New High School #3 at the former JFA                                                                           | (318,548)       |    |                           |
| - New High School #5 (Site TBD)                                                                                  | (244)           |    |                           |
| - Jessie Elwin Nelson Middle School - Post Occupancy Closeout                                                    | (171,931)       |    |                           |
| - Newcomb K-8 AB300/New Construction                                                                             | (8,631,893)     |    |                           |
| - Bancroft MS Gym AB300                                                                                          | (444,685)       |    |                           |
| - Hamilton MS Gym AB300                                                                                          | (122,274)       |    |                           |
| - Hill MS Gym AB300                                                                                              | (108,036)       |    |                           |
| - Hoover MS Gym AB300                                                                                            | (362,190)       |    |                           |
| - Polytechnic HS Auditorium AB300                                                                                | (910,059)       |    |                           |
| - Wilson HS Auditorium AB300                                                                                     | (511,289)       |    |                           |
| - Jordan HS Auditorium AB300                                                                                     | (47,167)        |    |                           |
| - DOH Removal Project Phase I*                                                                                   | (429,244)       |    |                           |
| <ul> <li>- Lakewood HS DOH Portable Removal*</li> </ul>                                                          | (78,156)        |    |                           |
| - Portable Removal Phase I*                                                                                      | (393,366)       |    |                           |
| - Portable Removal Phase II                                                                                      | (404,684)       |    |                           |
| <ul> <li>Harte ES Deportablization and Restroom Relocation*</li> </ul>                                           | (765,175)       |    |                           |
| - Boiler Replacement Phase I                                                                                     | (1,165,794)     |    |                           |
| <ul> <li>Fire Alarm, Intercom &amp; Clock Replacement Phase I</li> </ul>                                         | (1,443,232)     |    |                           |
| <ul> <li>Fire Alarm, Intercom &amp; Clock Replacement Phase II</li> </ul>                                        | (423,637)       |    |                           |
| <ul> <li>Core Switch and UPS Replacement Phase I*</li> </ul>                                                     | (235,716)       |    |                           |
| <ul> <li>Core Switch and UPS Replacement Phase II*</li> </ul>                                                    | (817,826)       |    |                           |
| - Intercom and Clock Replacement Phase I                                                                         | (472,291)       |    |                           |
| <ul> <li>Security Technology, Infrastructure, Intercom and</li> </ul>                                            |                 |    |                           |
| Clock Replacement                                                                                                | (512,831)       |    |                           |
| - Wireless Data Communications Phase I                                                                           | (2,099,158)     |    |                           |
| - Wireless Data Communications Phase II                                                                          | (16,071)        |    |                           |
| - CAMS Technology & Site Improvements                                                                            | (100,195)       |    |                           |
| - ADA Improvements Phase I*                                                                                      | (587,763)       |    |                           |
| - Wilson HS ADA Improvements                                                                                     | (101,299)       |    |                           |
| - Lowell ES ADA Improvements                                                                                     | (5,220)         |    |                           |
| - DSA Certification                                                                                              | (1,565,072)     |    |                           |
| - Polytechnic HS DSA Certification                                                                               | (102,942)       |    |                           |
| - Washington MS DSA Certification                                                                                | (9,005)         |    | ,, , ,-                   |
| - Lakewood ES DSA Certification                                                                                  | (3,345)         |    | (186,468,191)             |
| Expenditures Subtotal                                                                                            |                 | ,  | (238,638,010)             |

\$ 155,243,291

**Balance Remaining on Issuance** 

Master Program Budget

|                       |                                       |                                         |                                                     |                                     |                                 |                                         | FUNDING              |              |
|-----------------------|---------------------------------------|-----------------------------------------|-----------------------------------------------------|-------------------------------------|---------------------------------|-----------------------------------------|----------------------|--------------|
| Fiscal Period         | State School<br>Facilities<br>Program | Measure K<br>General Obligation<br>Bond | Measure K Qualified School Construction Bond (QSCB) | Measure K<br>Bond Issuance<br>Costs | Measure K<br>Debt<br>Retirement | Measure A<br>General Obligation<br>Bond | Interest<br>Earnings | Other        |
| Prior Fiscal Years    |                                       |                                         |                                                     |                                     |                                 | 4,395,096                               |                      |              |
| Fiscal Year 2008-2009 |                                       | 260,000,000                             |                                                     |                                     | (51,250,000)                    | 3,342,566                               | 585,220              |              |
| Fiscal Year 2009-2010 |                                       |                                         |                                                     |                                     |                                 | 6,512,707                               | 3,007,090            | 413,024      |
| Fiscal Year 2010-2011 | 12,903,722                            | 3,020,686                               | 72,406,000                                          | (479,467)                           |                                 | 1,196,515                               | 2,706,963            | 503,872      |
| Fiscal Year 2011-2012 |                                       |                                         |                                                     |                                     |                                 | (5,595,240)                             | 2,155,342            |              |
| Fiscal Year 2012-2013 | 12,024,908                            | 50,000,000                              |                                                     | (440,352)                           |                                 | (13,642)                                | 1,539,000            |              |
| Fiscal Year 2013-2014 |                                       | 375,000,000                             |                                                     |                                     |                                 |                                         | 832,000              | 412,500      |
| Fiscal Year 2014-2015 |                                       |                                         |                                                     |                                     |                                 |                                         | 3,025,000            |              |
| Fiscal Year 2015-2016 |                                       |                                         |                                                     |                                     |                                 |                                         | 1,278,000            |              |
| Fiscal Year 2016-2017 |                                       |                                         |                                                     |                                     |                                 |                                         | 1,240,000            |              |
| Fiscal Year 2017-2018 |                                       | 220,000,000                             |                                                     |                                     |                                 |                                         | 2,867,000            |              |
| Fiscal Year 2018-2019 |                                       |                                         |                                                     |                                     |                                 |                                         | 1,604,000            |              |
| Fiscal Year 2019-2020 |                                       |                                         |                                                     |                                     |                                 |                                         | 362,000              |              |
| Fiscal Year 2020-2021 |                                       |                                         |                                                     |                                     |                                 |                                         |                      |              |
| Fiscal Year 2021-2022 |                                       |                                         |                                                     |                                     |                                 |                                         |                      |              |
| Fiscal Year 2022-2023 |                                       |                                         |                                                     |                                     |                                 |                                         |                      |              |
| Fiscal Year 2023-2024 |                                       | 219,573,314                             |                                                     |                                     |                                 |                                         |                      |              |
| \$ 1,205,127,823      | \$ 24,928,630                         | \$ 1,127,594,000                        | \$ 72,406,000                                       | \$ (919,819)                        | \$ (51,250,000)                 | \$ 9,838,002                            | \$ 21,201,615        | \$ 1,329,396 |