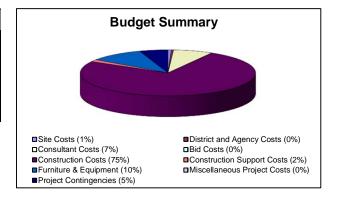

#### BUDGETS through 08/14/13 & EXPENDITURES through 07/31/13

| Project                                                     | Preliminary<br>Budget | Current<br>Budget | Committed<br>Contracts | Expensed<br>To Date | Percentage<br>Complete |
|-------------------------------------------------------------|-----------------------|-------------------|------------------------|---------------------|------------------------|
| Major Projects                                              | J                     | J                 |                        |                     | ·                      |
| Jessie Elwin Nelson Middle School New Construction          | 53,261,715            | 57,690,962        | 57,690,962             | 57,690,962          | 100%                   |
| Ernest S. McBride Sr. High School New Construction          | 100,325,055           | 97,189,286        | 87,972,682             | 81,352,342          | 84%                    |
| Roosevelt Elementary School New Construction                | 44,867,000            | 55,097,912        | 7,816,991              | 5,590,117           | 10%                    |
| Cabrillo High School Pool                                   | 16,362,000            | 15,974,542        | 14,008,995             | 11,090,283          | 69%                    |
| Jordan High School Major Renovation Phase I                 | 157,591,000           | 88,563,713        | 11,998,162             | 8,008,604           | 9%                     |
| Jordan High School Major Renovation Phase II                | 42,645,836            | 42,645,836        | -                      | -                   | 0%                     |
| Jordan High School Interim Field Improvements               | 478,920               | 494,247           | 69,327                 | 27,627              | 6%                     |
| Jordan High School Interim Housing                          | 9,946,329             | 10,026,348        | 125,106                | 54,703              | 1%                     |
| New High School #2 at the Browning Site                     | 63,247,000            | 63,623,722        | 4,789,791              | 3,539,489           | 6%                     |
| New High School #3 at the former Jordan Freshman Academy    | 5,000,000             | 5,000,000         | 409,741                | 318,548             | 6%                     |
| New High School #5 (Site TBD)                               | 1,736,699             | 1,736,699         | 244                    | 244                 | 0%                     |
|                                                             |                       |                   |                        |                     |                        |
|                                                             |                       |                   |                        |                     |                        |
| Post Occupancy Closeout                                     |                       |                   |                        |                     |                        |
| Jessie Elwin Nelson Middle School - Post Occupancy Closeout | 150,000               | 379,423           | 271,965                | 171,931             | 45%                    |
|                                                             |                       |                   |                        |                     |                        |
| Unassigned Major Projects                                   | 236,926,446           | 259,129,072       | -                      | -                   | 0%                     |
|                                                             |                       |                   |                        |                     |                        |
| District-Wide Projects                                      |                       |                   |                        |                     |                        |
| AB300 Buildings                                             |                       |                   |                        |                     |                        |
| Newcomb K8 AB300/New Construction                           | 38,026,000            | 65,993,909        | 10,972,052             | 8,631,893           | 13%                    |
| Bancroft MS Gym AB300                                       | 2,539,258             | 6,010,988         | 568,871                | 444,685             | 7%                     |
| Hamilton MS Gym AB300                                       | 1,325,109             | 1,339,797         | 331,110                | 122,274             | 9%                     |
| Hill MS Gym AB300                                           | 1,325,109             | 1,338,501         | 337,345                | 108,036             | 8%                     |
| Hoover MS Gym AB300                                         | 1,739,735             | 4,602,411         | 477,141                | 362,190             | 8%                     |
| Polytechnic HS Auditorium AB300                             | 20,227,780            | 20,310,516        | 1,821,001              | 910,059             | 4%                     |

#### MASTER PROGRAM BUDGET September 26, 2013

| Project                                                             | Preliminary<br>Budget | Current<br>Budget | Committed Contracts | Expensed<br>To Date | Percentage<br>Complete |              | Technology Proje              | cts            | Acce          | ss Compliance P          | rojects      |
|---------------------------------------------------------------------|-----------------------|-------------------|---------------------|---------------------|------------------------|--------------|-------------------------------|----------------|---------------|--------------------------|--------------|
| Wilson HS Auditorium AB300                                          | 20,368,380            | 20,403,380        | 1,726,087           | 511,289             | 3%                     |              |                               |                |               |                          |              |
| Jordan HS Auditorium AB300                                          | 19,036,870            | 19,036,870        | 1,213,683           | 47,167              | 0%                     |              |                               |                | \$3,879,008   |                          |              |
| Deportablization                                                    | 10,000,010            |                   | 1,-12,222           | ,                   |                        | \$47,729,888 |                               |                |               |                          |              |
| DOH Portable Removal Phase I                                        | 503,000               | 429,244           | 429,244             | 429,244             | 100%                   |              |                               |                |               |                          |              |
| Lakewood DOH Portable Removal                                       | 93,006                | 78,156            | 78,156              | 78,156              | 100%                   |              |                               |                |               |                          |              |
| Portable Removal Phase I                                            | 487,570               | 393,366           | 393,366             | 393,366             | 100%                   |              |                               |                |               |                          |              |
| Portable Removal Phase II                                           | 3,128,845             | 3,208,702         | 686,578             | 404,684             | 13%                    |              |                               |                |               |                          |              |
| Portable Removal Phase III                                          | 4,375,657             | 4,375,657         | -                   | -                   | 0%                     |              |                               |                |               |                          |              |
| Harte Deportablization & Restroom Relocation                        | 747,234               | 765,175           | 765,175             | 765,175             | 100%                   |              |                               |                |               |                          |              |
| District-Wide Projects                                              |                       | ·                 | ·                   | ·                   |                        |              | \$25,283,224                  |                |               |                          |              |
| Building System Improvements                                        |                       |                   |                     |                     |                        |              |                               |                |               |                          |              |
| Boiler Replacement Phase I                                          | 3,212,000             | 4,261,830         | 3,736,888           | 1,165,794           | 27%                    |              |                               |                |               |                          |              |
| Fire Alarm, Intercom & Clock Replacement Phase I                    | 16,305,000            | 8,085,853         | 2,209,066           | 1,443,232           | 18%                    |              |                               |                |               |                          |              |
| Fire Alarm, Intercom & Clock Replacement Phase II                   | 8,346,800             | 8,436,040         | 931,535             | 423,637             | 5%                     |              |                               |                |               |                          |              |
| Technology                                                          |                       |                   | , ; ;               | ,                   |                        |              |                               | l              |               | \$721,219                | \$694,282    |
| Core Switch and UPS Replacement Phase I                             | 1,152,612             | 1,152,612         | 1,152,612           | 1,152,612           | 100%                   |              |                               | \$5,170,984    |               |                          |              |
| Core Switch and UPS Replacement Phase II                            | 850,000               | 817,826           | 817,826             | 817,826             | 100%                   |              |                               |                |               |                          |              |
| Intercom and Clock Replacement Phase I                              | 1,893,624             | 3,465,974         | 709,574             | 472,291             | 14%                    |              |                               |                |               |                          |              |
| Intercom and Clock Replacement Phase II                             | 3,106,376             | 3,106,376         | -                   | -                   | 0%                     | Budget       | Committed (53%)               | Expensed (11%) | Budget        | Committed (19%)          | Expensed (1  |
| Security Technology, Infrastructure, Intercom and Clock Replacement | 1,500,000             | 4,198,396         | 865,068             | 512,831             | 12%                    |              |                               |                |               |                          |              |
| Telecommunications Phase I                                          | 1,837,248             | 1,837,248         | -                   | -                   | 0%                     | DC.          | A Cautification Du            | .:             |               | Total All Projects       | _            |
| Telecommunications Phase II                                         | 4,778,426             | 4,778,426         | -                   | -                   | 0%                     | USA          | A Certification Pro           | ojects         | NOTE: Doe     | not include Program or F |              |
| Telecommunications Phase III                                        | 4,040,051             | 4,040,051         | -                   | -                   | 0%                     |              |                               |                |               |                          |              |
| Wireless Data Communications Phase I                                | 1,753,200             | 2,254,373         | 2,102,266           | 2,099,158           | 93%                    | \$6,240,830  |                               |                | \$665,342,811 |                          |              |
| Wireless Data Communications Phase II                               | 21,142,216            | 20,768,280        | 19,465,595          | 16,071              | 0%                     |              |                               |                |               |                          |              |
| CAMS Technology & Site Improvements                                 | 1,290,166             | 1,310,326         | 170,283             | 100,195             | 8%                     |              |                               |                |               |                          |              |
| Access Compliance                                                   |                       |                   | •                   | ,                   |                        |              |                               |                |               |                          |              |
| ADA Improvements Phase I                                            | 796,056               | 587,763           | 587,763             | 587,763             | 100%                   |              |                               |                |               |                          |              |
| Wilson HS ADA Improvements                                          | 299,564               | 2,590,970         | 127,656             | 101,299             | 4%                     |              |                               |                |               |                          |              |
| Lowell ES ADA Improvement                                           | 700,275               | 700,275           | 5,800               | 5,220               | 1%                     |              |                               |                |               |                          |              |
| DSA Certification Projects                                          | •                     |                   |                     | ·                   |                        |              |                               |                |               |                          |              |
| DSA Certification                                                   | 5,200,000             | 4,704,888         | 1,667,983           | 1,565,073           | 33%                    |              |                               |                |               |                          |              |
| Polytechnic HS DSA Certification                                    | 121,622               | 125,422           | 107,662             | 102,942             | 82%                    |              |                               |                |               | \$239,675,458            |              |
| Washington MS DSA Certification                                     | 1,041,969             | 1,041,969         | 29,144              | 9,005               | 1%                     |              | \$1,839,749                   |                |               |                          | \$191,631,36 |
| Lakewood HS DSA Certification                                       | 368,551               | 368,551           | 34,960              | 3,345               | 1%                     |              |                               | \$1,680,365    |               |                          |              |
|                                                                     |                       |                   |                     |                     |                        |              |                               |                |               |                          |              |
| Unassigned District Wide Projects                                   | (23,659,309)          | 863,674           | -                   | -                   | 0%                     |              |                               |                |               |                          |              |
|                                                                     |                       |                   |                     |                     |                        |              |                               |                |               |                          |              |
| Project Subtotal                                                    | \$ 902,538,000        |                   |                     | \$ 191,631,362      | 21%                    |              |                               |                |               |                          |              |
| Measure K Program Expenses                                          | 29,930,000            | 59,418,197        | 46,799,608          | 30,133,991          | 51%                    | Budget       | Committed (29%)               | Expensed (27%) | Budget        | Committed (36%)          | Expensed (2  |
| Construction Cost Escalation                                        | 251,021,000           | 199,796,888       |                     |                     |                        |              |                               |                |               |                          |              |
| oss Reserve                                                         | 27,076,000            | 20,577,184        |                     |                     |                        |              |                               |                |               |                          |              |
|                                                                     |                       |                   |                     |                     |                        |              |                               |                |               |                          |              |
| Program Expenses / Reserves                                         | \$ 308,027,000        | \$ 279,792,269    |                     |                     |                        |              |                               |                |               |                          |              |
|                                                                     |                       |                   |                     |                     |                        |              |                               |                | EGEND         |                          |              |
| Program Balanco                                                     |                       |                   |                     |                     |                        |              |                               |                |               |                          |              |
| Program Balance                                                     | \$ -                  | \$ -              |                     |                     |                        | Proje        | ect Closed - Construction Cor |                | EGEND         |                          |              |