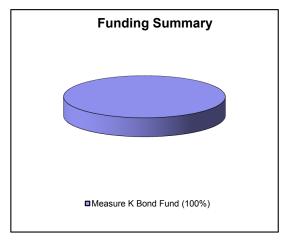

#### Long Beach Unified School District Executive Summary September 26, 2013

| Measure K Issuance and Expenditure Summary: Bond Issued Fiscal Year 2008/2009 Bonds Issued Fiscal Year 2010/2011 |                 | \$ | 260,000,000<br>75,426,686 |
|------------------------------------------------------------------------------------------------------------------|-----------------|----|---------------------------|
| Bond Issued Fiscal Year 2012/2013                                                                                |                 | \$ | 50,000,000                |
| Interest Earnings                                                                                                |                 | Ψ  | 8,454,615                 |
| Bond Issuance Costs                                                                                              |                 |    | (919,819)                 |
| Debt Retirement                                                                                                  |                 |    | (51,250,000)              |
| Expenditures by site through July 31, 2013                                                                       |                 |    | (01,200,000)              |
| - Measure K Program Expenses                                                                                     | (29,546,765.62) |    |                           |
| - Jessie Elwin Nelson Middle School New Construction*                                                            | (40,602,320)    |    |                           |
| - Ernest S. McBride, Sr. High School New Construction                                                            | (64,647,941)    |    |                           |
| - Roosevelt Elementary School New Construction                                                                   | (5,590,117)     |    |                           |
| - Cabrillo High School Pool                                                                                      | (11,090,283)    |    |                           |
| - Jordan High School Major Renovation Phase I                                                                    | (8,008,604)     |    |                           |
| - Jordan High School Interim Housing                                                                             | (54,703)        |    |                           |
| - Jordan High School Interim Field Improvements                                                                  | (27,627)        |    |                           |
| - New High School #2 at the Browning Site                                                                        | (3,539,489)     |    |                           |
| - New High School #3 at the former JFA                                                                           | (318,548)       |    |                           |
| - New High School #5 (Site TBD)                                                                                  | (244)           |    |                           |
| - Jessie Elwin Nelson Middle School - Post Occupancy Closeout                                                    | (171,931)       |    |                           |
| - Newcomb K-8 AB300/New Construction                                                                             | (8,631,893)     |    |                           |
| - Bancroft MS Gym AB300                                                                                          | (444,685)       |    |                           |
| - Hamilton MS Gym AB300                                                                                          | (122,274)       |    |                           |
| - Hill MS Gym AB300                                                                                              | (108,036)       |    |                           |
| - Hoover MS Gym AB300                                                                                            | (362,190)       |    |                           |
| - Polytechnic HS Auditorium AB300                                                                                | (910,059)       |    |                           |
| - Wilson HS Auditorium AB300                                                                                     | (511,289)       |    |                           |
| - Jordan HS Auditorium AB300                                                                                     | (47,167)        |    |                           |
| - DOH Removal Project Phase I*                                                                                   | (429,244)       |    |                           |
| <ul> <li>- Lakewood HS DOH Portable Removal*</li> </ul>                                                          | (78,156)        |    |                           |
| - Portable Removal Phase I*                                                                                      | (393,366)       |    |                           |
| - Portable Removal Phase II                                                                                      | (404,684)       |    |                           |
| <ul> <li>Harte ES Deportablization and Restroom Relocation*</li> </ul>                                           | (765,175)       |    |                           |
| - Boiler Replacement Phase I                                                                                     | (1,165,794)     |    |                           |
| <ul> <li>Fire Alarm, Intercom &amp; Clock Replacement Phase I</li> </ul>                                         | (1,443,232)     |    |                           |
| <ul> <li>Fire Alarm, Intercom &amp; Clock Replacement Phase II</li> </ul>                                        | (423,637)       |    |                           |
| <ul> <li>Core Switch and UPS Replacement Phase I*</li> </ul>                                                     | (235,716)       |    |                           |
| <ul> <li>Core Switch and UPS Replacement Phase II*</li> </ul>                                                    | (817,826)       |    |                           |
| - Intercom and Clock Replacement Phase I                                                                         | (472,291)       |    |                           |
| <ul> <li>Security Technology, Infrastructure, Intercom and</li> </ul>                                            |                 |    |                           |
| Clock Replacement                                                                                                | (512,831)       |    |                           |
| - Wireless Data Communications Phase I                                                                           | (2,099,158)     |    |                           |
| - Wireless Data Communications Phase II                                                                          | (16,071)        |    |                           |
| - CAMS Technology & Site Improvements                                                                            | (100,195)       |    |                           |
| - ADA Improvements Phase I*                                                                                      | (587,763)       |    |                           |
| - Wilson HS ADA Improvements                                                                                     | (101,299)       |    |                           |
| - Lowell ES ADA Improvements                                                                                     | (5,220)         |    |                           |
| - DSA Certification                                                                                              | (1,565,072)     |    |                           |
| - Polytechnic HS DSA Certification                                                                               | (102,942)       |    |                           |
| - Washington MS DSA Certification                                                                                | (9,005)         |    | ,, , ,-                   |
| - Lakewood ES DSA Certification                                                                                  | (3,345)         |    | (186,468,191)             |
| Expenditures Subtotal                                                                                            |                 | ,  | (238,638,010)             |