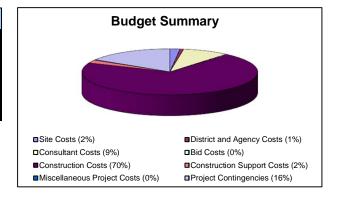

-               | 337,345                | 108,036       | 229,309                |



Hoover MS Gym AB300





# **Hoover MS Gym AB300**

| Funding       |                            |                 |                 |                 |  |  |  |
|---------------|----------------------------|-----------------|-----------------|-----------------|--|--|--|
| 1             | Funding Source             | Initial Funding | Funding Changes | Current Funding |  |  |  |
| Local         | 21-K - Measure K Bond Fund | 1,739,735       | 2,862,676       | 4,602,411       |  |  |  |
| Local Total   |                            | 1,739,735       | 2,862,676       | 4,602,411       |  |  |  |
| Total Funding |                            | 1,739,735       | 2,862,676       | 4,602,411       |  |  |  |



|                           | Budgets through 8/1                  | 4/13                   |                |                |
|---------------------------|--------------------------------------|------------------------|----------------|----------------|
|                           | Budget Description                   | Initial Budget         | Budget Changes | Current Budget |
| Site Costs                |                                      | 47,240                 | 38,085         | 85,325         |
| District and Agency Costs | 3                                    | 14,076                 | 17,489         | 31,565         |
| Consultant Costs          |                                      | 273,337                | 119,426        | 392,763        |
| Bid Costs                 |