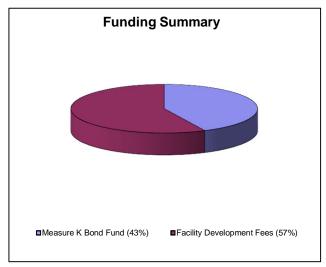

#### Long Beach Unified School District Executive Summary September 26, 2013

| Measure K Issuance and Expenditure Summary: Bond Issued Fiscal Year 2008/2009 Bonds Issued Fiscal Year 2010/2011 |                 | \$ | 260,000,000<br>75,426,686 |
|------------------------------------------------------------------------------------------------------------------|-----------------|----|---------------------------|
| Bond Issued Fiscal Year 2012/2013                                                                                |                 | \$ | 50,000,000                |
| Interest Earnings                                                                                                |                 | Ψ  | 8,454,615                 |
| Bond Issuance Costs                                                                                              |                 |    | (919,819)                 |
| Debt Retirement                                                                                                  |                 |    | (51,250,000)              |
| Expenditures by site through July 31, 2013                                                                       |                 |    | (01,200,000)              |
| - Measure K Program Expenses                                                                                     | (29,546,765.62) |    |                           |
| - Jessie Elwin Nelson Middle School New Construction*                                                            | (40,602,320)    |    |                           |
| - Ernest S. McBride, Sr. High School New Construction                                                            | (64,647,941)    |    |                           |
| - Roosevelt Elementary School New Construction                                                                   | (5,590,117)     |    |                           |
| - Cabrillo High School Pool                                                                                      | (11,090,283)    |    |                           |
| - Jordan High School Major Renovation Phase I                                                                    | (8,008,604)     |    |                           |
| - Jordan High School Interim Housing                                                                             | (54,703)        |    |                           |
| - Jordan High School Interim Field Improvements                                                                  | (27,627)        |    |                           |
| - New High School #2 at the Browning Site                                                                        | (3,539,489)     |    |                           |
| - New High School #3 at the former JFA                                                                           | (318,548)       |    |                           |
| - New High School #5 (Site TBD)                                                                                  | (244)           |    |                           |
| - Jessie Elwin Nelson Middle School - Post Occupancy Closeout                                                    | (171,931)       |    |                           |
| - Newcomb K-8 AB300/New Construction                                                                             | (8,631,893)     |    |                           |
| - Bancroft MS Gym AB300                                                                                          | (444,685)       |    |                           |
| - Hamilton MS Gym AB300                                                                                          | (122,274)       |    |                           |
| - Hill MS Gym AB300                                                                                              | (108,036)       |    |                           |
| - Hoover MS Gym AB300                                                                                            | (362,190)       |    |                           |
| - Polytechnic HS Auditorium AB300                                                                                | (910,059)       |    |                           |
| - Wilson HS Auditorium AB300                                                                                     | (511,289)       |    |                           |
| - Jordan HS Auditorium AB300                                                                                     | (47,167)        |    |                           |
| - DOH Removal Project Phase I*                                                                                   | (429,244)       |    |                           |
| <ul> <li>- Lakewood HS DOH Portable Removal*</li> </ul>                                                          | (78,156)        |    |                           |
| - Portable Removal Phase I*                                                                                      | (393,366)       |    |                           |
| - Portable Removal Phase II                                                                                      | (404,684)       |    |                           |
| <ul> <li>Harte ES Deportablization and Restroom Relocation*</li> </ul>                                           | (765,175)       |    |                           |
| - Boiler Replacement Phase I                                                                                     | (1,165,794)     |    |                           |
| <ul> <li>Fire Alarm, Intercom &amp; Clock Replacement Phase I</li> </ul>                                         | (1,443,232)     |    |                           |
| <ul> <li>Fire Alarm, Intercom &amp; Clock Replacement Phase II</li> </ul>                                        | (423,637)       |    |                           |
| <ul> <li>Core Switch and UPS Replacement Phase I*</li> </ul>                                                     | (235,716)       |    |                           |
| <ul> <li>Core Switch and UPS Replacement Phase II*</li> </ul>                                                    | (817,826)       |    |                           |
| - Intercom and Clock Replacement Phase I                                                                         | (472,291)       |    |                           |
| <ul> <li>Security Technology, Infrastructure, Intercom and</li> </ul>                                            |                 |    |                           |
| Clock Replacement                                                                                                | (512,831)       |    |                           |
| - Wireless Data Communications Phase I                                                                           | (2,099,158)     |    |                           |
| - Wireless Data Communications Phase II                                                                          | (16,071)        |    |                           |
| - CAMS Technology & Site Improvements                                                                            | (100,195)       |    |                           |
| - ADA Improvements Phase I*                                                                                      | (587,763)       |    |                           |
| - Wilson HS ADA Improvements                                                                                     | (101,299)       |    |                           |
| - Lowell ES ADA Improvements                                                                                     | (5,220)         |    |                           |
| - DSA Certification                                                                                              | (1,565,072)     |    |                           |
| - Polytechnic HS DSA Certification                                                                               | (102,942)       |    |                           |
| - Washington MS DSA Certification                                                                                | (9,005)         |    | ,, , ,-                   |
| - Lakewood ES DSA Certification                                                                                  | (3,345)         |    | (186,468,191)             |
| Expenditures Subtotal                                                                                            |                 | ,  | (238,638,010)             |