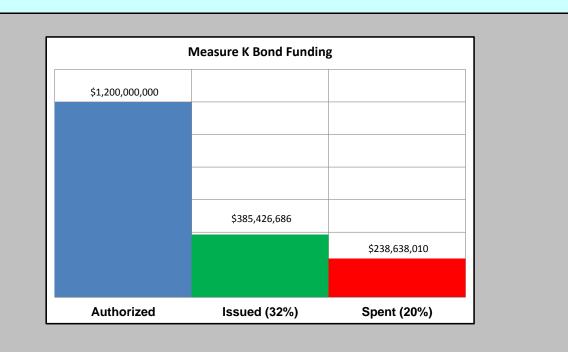

#### Long Beach Unified School District Executive Summary September 26, 2013

| Measure K Issuance and Expenditure Summary: Bond Issued Fiscal Year 2008/2009 Bonds Issued Fiscal Year 2010/2011 |                 | \$ | 260,000,000<br>75,426,686 |
|------------------------------------------------------------------------------------------------------------------|-----------------|----|---------------------------|
| Bond Issued Fiscal Year 2012/2013                                                                                |                 | \$ | 50,000,000                |
| Interest Earnings                                                                                                |                 | Ψ  | 8,454,615                 |
| Bond Issuance Costs                                                                                              |                 |    | (919,819)                 |
| Debt Retirement                                                                                                  |                 |    | (51,250,000)              |
| Expenditures by site through July 31, 2013                                                                       |                 |    | (01,200,000)              |
| - Measure K Program Expenses                                                                                     | (29,546,765.62) |    |                           |
| - Jessie Elwin Nelson Middle School New Construction*                                                            | (40,602,320)    |    |                           |
| - Ernest S. McBride, Sr. High School New Construction                                                            | (64,647,941)    |    |                           |
| - Roosevelt Elementary School New Construction                                                                   | (5,590,117)     |    |                           |
| - Cabrillo High School Pool                                                                                      | (11,090,283)    |    |                           |
| - Jordan High School Major Renovation Phase I                                                                    | (8,008,604)     |    |                           |
| - Jordan High School Interim Housing                                                                             | (54,703)        |    |                           |
| - Jordan High School Interim Field Improvements                                                                  | (27,627)        |    |                           |
| - New High School #2 at the Browning Site                                                                        | (3,539,489)     |    |                           |
| - New High School #3 at the former JFA                                                                           | (318,548)       |    |                           |
| - New High School #5 (Site TBD)                                                                                  | (244)           |    |                           |
| - Jessie Elwin Nelson Middle School - Post Occupancy Closeout                                                    | (171,931)       |    |                           |
| - Newcomb K-8 AB300/New Construction                                                                             | (8,631,893)     |    |                           |
| - Bancroft MS Gym AB300                                                                                          | (444,685)       |    |                           |
| - Hamilton MS Gym AB300                                                                                          | (122,274)       |    |                           |
| - Hill MS Gym AB300                                                                                              | (108,036)       |    |                           |
| - Hoover MS Gym AB300                                                                                            | (362,190)       |    |                           |
| - Polytechnic HS Auditorium AB300                                                                                | (910,059)       |    |                           |
| - Wilson HS Auditorium AB300                                                                                     | (511,289)       |    |                           |
| - Jordan HS Auditorium AB300                                                                                     | (47,167)        |    |                           |
| - DOH Removal Project Phase I*                                                                                   | (429,244)       |    |                           |
| <ul> <li>- Lakewood HS DOH Portable Removal*</li> </ul>                                                          | (78,156)        |    |                           |
| - Portable Removal Phase I*                                                                                      | (393,366)       |    |                           |
| - Portable Removal Phase II                                                                                      | (404,684)       |    |                           |
| <ul> <li>Harte ES Deportablization and Restroom Relocation*</li> </ul>                                           | (765,175)       |    |                           |
| - Boiler Replacement Phase I                                                                                     | (1,165,794)     |    |                           |
| <ul> <li>Fire Alarm, Intercom &amp; Clock Replacement Phase I</li> </ul>                                         | (1,443,232)     |    |                           |
| <ul> <li>Fire Alarm, Intercom &amp; Clock Replacement Phase II</li> </ul>                                        | (423,637)       |    |                           |
| <ul> <li>Core Switch and UPS Replacement Phase I*</li> </ul>                                                     | (235,716)       |    |                           |
| <ul> <li>Core Switch and UPS Replacement Phase II*</li> </ul>                                                    | (817,826)       |    |                           |
| - Intercom and Clock Replacement Phase I                                                                         | (472,291)       |    |                           |
| <ul> <li>Security Technology, Infrastructure, Intercom and</li> </ul>                                            |                 |    |                           |
| Clock Replacement                                                                                                | (512,831)       |    |                           |
| - Wireless Data Communications Phase I                                                                           | (2,099,158)     |    |                           |
| - Wireless Data Communications Phase II                                                                          | (16,071)        |    |                           |
| - CAMS Technology & Site Improvements                                                                            | (100,195)       |    |                           |
| - ADA Improvements Phase I*                                                                                      | (587,763)       |    |                           |
| - Wilson HS ADA Improvements                                                                                     | (101,299)       |    |                           |
| - Lowell ES ADA Improvements                                                                                     | (5,220)         |    |                           |
| - DSA Certification                                                                                              | (1,565,072)     |    |                           |
| - Polytechnic HS DSA Certification                                                                               | (102,942)       |    |                           |
| - Washington MS DSA Certification                                                                                | (9,005)         |    | ,, , ,-                   |
| - Lakewood ES DSA Certification                                                                                  | (3,345)         |    | (186,468,191)             |
| Expenditures Subtotal                                                                                            |                 | ,  | (238,638,010)             |

\$ 155,243,291

**Balance Remaining on Issuance** 

Master Program Budget

|                       |                                       |                                         |                                                     |                                     |                                 |                                         | FUNDING              |              |
|-----------------------|---------------------------------------|-----------------------------------------|-----------------------------------------------------|-------------------------------------|---------------------------------|-----------------------------------------|----------------------|--------------|
| Fiscal Period         | State School<br>Facilities<br>Program | Measure K<br>General Obligation<br>Bond | Measure K Qualified School Construction Bond (QSCB) | Measure K<br>Bond Issuance<br>Costs | Measure K<br>Debt<br>Retirement | Measure A<br>General Obligation<br>Bond | Interest<br>Earnings | Other        |
| Prior Fiscal Years    |                                       |                                         |                                                     |                                     |                                 | 4,395,096                               |                      |              |
| Fiscal Year 2008-2009 |                                       | 260,000,000                             |                                                     |                                     | (51,250,000)                    | 3,342,566                               | 585,220              |              |
| Fiscal Year 2009-2010 |                                       |                                         |                                                     |                                     |                                 | 6,512,707                               | 3,007,090            | 413,024      |
| Fiscal Year 2010-2011 | 12,903,722                            | 3,020,686                               | 72,406,000                                          | (479,467)                           |                                 | 1,196,515                               | 2,706,963            | 503,872      |
| Fiscal Year 2011-2012 |                                       |                                         |                                                     |                                     |                                 | (5,595,240)                             | 2,155,342            |              |
| Fiscal Year 2012-2013 | 12,024,908                            | 50,000,000                              |                                                     | (440,352)                           |                                 | (13,642)                                | 1,539,000            |              |
| Fiscal Year 2013-2014 |                                       | 375,000,000                             |                                                     |                                     |                                 |                                         | 832,000              | 412,500      |
| Fiscal Year 2014-2015 |                                       |                                         |                                                     |                                     |                                 |                                         | 3,025,000            |              |
| Fiscal Year 2015-2016 |                                       |                                         |                                                     |                                     |                                 |                                         | 1,278,000            |              |
| Fiscal Year 2016-2017 |                                       |                                         |                                                     |                                     |                                 |                                         | 1,240,000            |              |
| Fiscal Year 2017-2018 |                                       | 220,000,000                             |                                                     |                                     |                                 |                                         | 2,867,000            |              |
| Fiscal Year 2018-2019 |                                       |                                         |                                                     |                                     |                                 |                                         | 1,604,000            |              |
| Fiscal Year 2019-2020 |                                       |                                         |                                                     |                                     |                                 |                                         | 362,000              |              |
| Fiscal Year 2020-2021 |                                       |                                         |                                                     |                                     |                                 |                                         |                      |              |
| Fiscal Year 2021-2022 |                                       |                                         |                                                     |                                     |                                 |                                         |                      |              |
| Fiscal Year 2022-2023 |                                       |                                         |                                                     |                                     |                                 |                                         |                      |              |
| Fiscal Year 2023-2024 |                                       | 219,573,314                             |                                                     |                                     |                                 |                                         |                      |              |
| \$ 1,205,127,823      | \$ 24,928,630                         | \$ 1,127,594,000                        | \$ 72,406,000                                       | \$ (919,819)                        | \$ (51,250,000)                 | \$ 9,838,002                            | \$ 21,201,615        | \$ 1,329,396 |