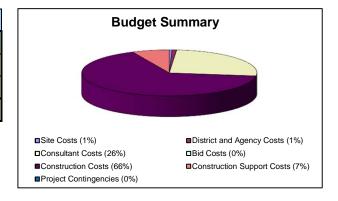

| 1,290,166      | 20,160         | 1,310,326      | 175,043            | (4,760)             | -               | 170,283                | 100,195       | 70,088                 |



# ADA Improvements Phase I





## **ADA Improvements Phase I**

| Funding       |                 |                 |                 |         |  |  |
|---------------|-----------------|-----------------|-----------------|---------|--|--|
|               | Initial Funding | Funding Changes | Current Funding |         |  |  |
| Local         | 796,056         | (208,293)       | 587,763         |         |  |  |
| Local Total   |                 | 796,056         | (208,293)       | 587,763 |  |  |
| Total Funding |                 | 796,056         | (208,293)       | 587,763 |  |  |



|                           | Budgets through 8/1                  | 4/13           |                | _              |
|---------------------------|--------------------------------------|----------------|----------------|----------------|
|                           | Budget Description                   | Initial Budget | Budget Changes | Current Budget |
| Site Costs                |                                      | -              | 2,944          | 2,944          |
| District and Agency Costs | 3                                    | 5,000          | (50)           | 4,950          |
| Consultant Costs          |                                      | 187,056        | (35,564)       | 151,492        |
| Bid Costs                 |                                      | 18,000