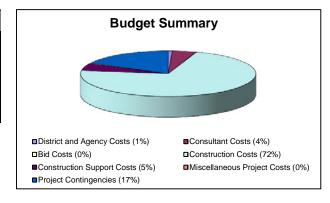

#### BUDGETS through 08/14/13 & EXPENDITURES through 07/31/13

| Project                                                     | Preliminary<br>Budget | Current<br>Budget | Committed<br>Contracts | Expensed<br>To Date | Percentage<br>Complete |
|-------------------------------------------------------------|-----------------------|-------------------|------------------------|---------------------|------------------------|
| Major Projects                                              | J                     | J                 |                        |                     | ·                      |
| Jessie Elwin Nelson Middle School New Construction          | 53,261,715            | 57,690,962        | 57,690,962             | 57,690,962          | 100%                   |
| Ernest S. McBride Sr. High School New Construction          | 100,325,055           | 97,189,286        | 87,972,682             | 81,352,342          | 84%                    |
| Roosevelt Elementary School New Construction                | 44,867,000            | 55,097,912        | 7,816,991              | 5,590,117           | 10%                    |
| Cabrillo High School Pool                                   | 16,362,000            | 15,974,542        | 14,008,995             | 11,090,283          | 69%                    |
| Jordan High School Major Renovation Phase I                 | 157,591,000           | 88,563,713        | 11,998,162             | 8,008,604           | 9%                     |
| Jordan High School Major Renovation Phase II                | 42,645,836            | 42,645,836        | -                      | -                   | 0%                     |
| Jordan High School Interim Field Improvements               | 478,920               | 494,247           | 69,327                 | 27,627              | 6%                     |
| Jordan High School Interim Housing                          | 9,946,329             | 10,026,348        | 125,106                | 54,703              | 1%                     |
| New High School #2 at the Browning Site                     | 63,247,000            | 63,623,722        | 4,789,791              | 3,539,489           | 6%                     |
| New High School #3 at the former Jordan Freshman Academy    | 5,000,000             | 5,000,000         | 409,741                | 318,548             | 6%                     |
| New High School #5 (Site TBD)                               | 1,736,699             | 1,736,699         | 244                    | 244                 | 0%                     |
|                                                             |                       |                   |                        |                     |                        |
|                                                             |                       |                   |                        |                     |                        |
| Post Occupancy Closeout                                     |                       |                   |                        |                     |                        |
| Jessie Elwin Nelson Middle School - Post Occupancy Closeout | 150,000               | 379,423           | 271,965                | 171,931             | 45%                    |
|                                                             |                       |                   |                        |                     |                        |
| Unassigned Major Projects                                   | 236,926,446           | 259,129,072       | -                      | -                   | 0%                     |
|                                                             |                       |                   |                        |                     |                        |
| District-Wide Projects                                      |                       |                   |                        |                     |                        |
| AB300 Buildings                                             |                       |                   |                        |                     |                        |
| Newcomb K8 AB300/New Construction                           | 38,026,000            | 65,993,909        | 10,972,052             | 8,631,893           | 13%                    |
| Bancroft MS Gym AB300                                       | 2,539,258             | 6,010,988         | 568,871                | 444,685             | 7%                     |
| Hamilton MS Gym AB300                                       | 1,325,109             | 1,339,797         | 331,110                | 122,274             | 9%                     |
| Hill MS Gym AB300                                           | 1,325,109             | 1,338,501         | 337,345                | 108,036             | 8%                     |
| Hoover MS Gym AB300                                         | 1,739,735             | 4,602,411         | 477,141                | 362,190             | 8%                     |
| Polytechnic HS Auditorium AB300                             | 20,227,780            | 20,310,516        | 1,821,001              | 910,059             | 4%                     |

#### MASTER PROGRAM BUDGET September 26, 2013

| Project                                                             | Preliminary<br>Budget | Current<br>Budget | Committed Contracts | Expensed<br>To Date | Percentage<br>Complete |              | Technology Proje              | cts            | Acce          | ss Compliance P          | rojects      |
|---------------------------------------------------------------------|-----------------------|-------------------|---------------------|---------------------|------------------------|--------------|-------------------------------|----------------|---------------|--------------------------|--------------|
| Wilson HS Auditorium AB300                                          | 20,368,380            | 20,403,380        | 1,726,087           | 511,289             | 3%                     |              |                               |                |               |                          |              |
| Jordan HS Auditorium AB300                                          | 19,036,870            | 19,036,870        | 1,213,683           | 47,167              | 0%                     |              |                               |                | \$3,879,008   |                          |              |
| Deportablization                                                    | 10,000,010            |                   | 1,-12,222           | ,                   |                        | \$47,729,888 |                               |                |               |                          |              |
| DOH Portable Removal Phase I                                        | 503,000               | 429,244           | 429,244             | 429,244             | 100%                   |              |                               |                |               |                          |              |
| Lakewood DOH Portable Removal                                       | 93,006                | 78,156            | 78,156              | 78,156              | 100%                   |              |                               |                |               |                          |              |
| Portable Removal Phase I                                            | 487,570               | 393,366           | 393,366             | 393,366             | 100%                   |              |                               |                |               |                          |              |
| Portable Removal Phase II                                           | 3,128,845             | 3,208,702         | 686,578             | 404,684             | 13%                    |              |                               |                |               |                          |              |
| Portable Removal Phase III                                          | 4,375,657             | 4,375,657         | -                   | -                   | 0%                     |              |                               |                |               |                          |              |
| Harte Deportablization & Restroom Relocation                        | 747,234               | 765,175           | 765,175             | 765,175             | 100%                   |              |                               |                |               |                          |              |
| District-Wide Projects                                              |                       | ·                 | ·                   | ·                   |                        |              | \$25,283,224                  |                |               |                          |              |
| Building System Improvements                                        |                       |                   |                     |                     |                        |              |                               |                |               |                          |              |
| Boiler Replacement Phase I                                          | 3,212,000             | 4,261,830         | 3,736,888           | 1,165,794           | 27%                    |              |                               |                |               |                          |              |
| Fire Alarm, Intercom & Clock Replacement Phase I                    | 16,305,000            | 8,085,853         | 2,209,066           | 1,443,232           | 18%                    |              |                               |                |               |                          |              |
| Fire Alarm, Intercom & Clock Replacement Phase II                   | 8,346,800             | 8,436,040         | 931,535             | 423,637             | 5%                     |              |                               |                |               |                          |              |
| Technology                                                          |                       |                   | , ; ;               | ,                   |                        |              |                               | l              |               | \$721,219                | \$694,282    |
| Core Switch and UPS Replacement Phase I                             | 1,152,612             | 1,152,612         | 1,152,612           | 1,152,612           | 100%                   |              |                               | \$5,170,984    |               |                          |              |
| Core Switch and UPS Replacement Phase II                            | 850,000               | 817,826           | 817,826             | 817,826             | 100%                   |              |                               |                |               |                          |              |
| Intercom and Clock Replacement Phase I                              | 1,893,624             | 3,465,974         | 709,574             | 472,291             | 14%                    |              |                               |                |               |                          |              |
| Intercom and Clock Replacement Phase II                             | 3,106,376             | 3,106,376         | -                   | -                   | 0%                     | Budget       | Committed (53%)               | Expensed (11%) | Budget        | Committed (19%)          | Expensed (1  |
| Security Technology, Infrastructure, Intercom and Clock Replacement | 1,500,000             | 4,198,396         | 865,068             | 512,831             | 12%                    |              |                               |                |               |                          |              |
| Telecommunications Phase I                                          | 1,837,248             | 1,837,248         | -                   | -                   | 0%                     | DC.          | A Cautification Du            | .:             |               | Total All Projects       | _            |
| Telecommunications Phase II                                         | 4,778,426             | 4,778,426         | -                   | -                   | 0%                     | USA          | A Certification Pro           | ojects         | NOTE: Doe     | not include Program or F |              |
| Telecommunications Phase III                                        | 4,040,051             | 4,040,051         | -                   | -                   | 0%                     |              |                               |                |               |                          |              |
| Wireless Data Communications Phase I                                | 1,753,200             | 2,254,373         | 2,102,266           | 2,099,158           | 93%                    | \$6,240,830  |                               |                | \$665,342,811 |                          |              |
| Wireless Data Communications Phase II                               | 21,142,216            | 20,768,280        | 19,465,595          | 16,071              | 0%                     |              |                               |                |               |                          |              |
| CAMS Technology & Site Improvements                                 | 1,290,166             | 1,310,326         | 170,283             | 100,195             | 8%                     |              |                               |                |               |                          |              |
| Access Compliance                                                   |                       |                   | •                   | ,                   |                        |              |                               |                |               |                          |              |
| ADA Improvements Phase I                                            | 796,056               | 587,763           | 587,763             | 587,763             | 100%                   |              |                               |                |               |                          |              |
| Wilson HS ADA Improvements                                          | 299,564               | 2,590,970         | 127,656             | 101,299             | 4%                     |              |                               |                |               |                          |              |
| Lowell ES ADA Improvement                                           | 700,275               | 700,275           | 5,800               | 5,220               | 1%                     |              |                               |                |               |                          |              |
| DSA Certification Projects                                          | •                     |                   |                     | ·                   |                        |              |                               |                |               |                          |              |
| DSA Certification                                                   | 5,200,000             | 4,704,888         | 1,667,983           | 1,565,073           | 33%                    |              |                               |                |               |                          |              |
| Polytechnic HS DSA Certification                                    | 121,622               | 125,422           | 107,662             | 102,942             | 82%                    |              |                               |                |               | \$239,675,458            |              |
| Washington MS DSA Certification                                     | 1,041,969             | 1,041,969         | 29,144              | 9,005               | 1%                     |              | \$1,839,749                   |                |               |                          | \$191,631,36 |
| Lakewood HS DSA Certification                                       | 368,551               | 368,551           | 34,960              | 3,345               | 1%                     |              |                               | \$1,680,365    |               |                          |              |
|                                                                     |                       |                   |                     |                     |                        |              |                               |                |               |                          |              |
| Unassigned District Wide Projects                                   | (23,659,309)          | 863,674           | -                   | -                   | 0%                     |              |                               |                |               |                          |              |
|                                                                     |                       |                   |                     |                     |                        |              |                               |                |               |                          |              |
| Project Subtotal                                                    | \$ 902,538,000        |                   |                     | \$ 191,631,362      | 21%                    |              |                               |                |               |                          |              |
| Measure K Program Expenses                                          | 29,930,000            | 59,418,197        | 46,799,608          | 30,133,991          | 51%                    | Budget       | Committed (29%)               | Expensed (27%) | Budget        | Committed (36%)          | Expensed (2  |
| Construction Cost Escalation                                        | 251,021,000           | 199,796,888       |                     |                     |                        |              |                               |                |               |                          |              |
| oss Reserve                                                         | 27,076,000            | 20,577,184        |                     |                     |                        |              |                               |                |               |                          |              |
|                                                                     |                       |                   |                     |                     |                        |              |                               |                |               |                          |              |
| Program Expenses / Reserves                                         | \$ 308,027,000        | \$ 279,792,269    |                     |                     |                        |              |                               |                |               |                          |              |
|                                                                     |                       |                   |                     |                     |                        |              |                               |                | EGEND         |                          |              |
| Program Balanco                                                     |                       |                   |                     |                     |                        |              |                               |                |               |                          |              |
| Program Balance                                                     | \$ -                  | \$ -              |                     |                     |                        | Proje        | ect Closed - Construction Cor |                | EGEND         |                          |              |