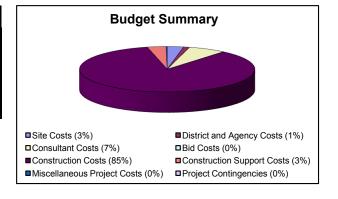

#### BUDGETS through 08/14/13 & EXPENDITURES through 07/31/13

| Project                                                     | Preliminary<br>Budget | Current<br>Budget | Committed<br>Contracts | Expensed<br>To Date | Percentage<br>Complete |
|-------------------------------------------------------------|-----------------------|-------------------|------------------------|---------------------|------------------------|
| Major Projects                                              | J                     | J                 |                        |                     | ·                      |
| Jessie Elwin Nelson Middle School New Construction          | 53,261,715            | 57,690,962        | 57,690,962             | 57,690,962          | 100%                   |
| Ernest S. McBride Sr. High School New Construction          | 100,325,055           | 97,189,286        | 87,972,682             | 81,352,342          | 84%                    |
| Roosevelt Elementary School New Construction                | 44,867,000            | 55,097,912        | 7,816,991              | 5,590,117           | 10%                    |
| Cabrillo High School Pool                                   | 16,362,000            | 15,974,542        | 14,008,995             | 11,090,283          | 69%                    |
| Jordan High School Major Renovation Phase I                 | 157,591,000           | 88,563,713        | 11,998,162             | 8,008,604           | 9%                     |
| Jordan High School Major Renovation Phase II                | 42,645,836            | 42,645,836        | -                      | -                   | 0%                     |
| Jordan High School Interim Field Improvements               | 478,920               | 494,247           | 69,327                 | 27,627              | 6%                     |
| Jordan High School Interim Housing                          | 9,946,329             | 10,026,348        | 125,106                | 54,703              | 1%                     |
| New High School #2 at the Browning Site                     | 63,247,000            | 63,623,722        | 4,789,791              | 3,539,489           | 6%                     |
| New High School #3 at the former Jordan Freshman Academy    | 5,000,000             | 5,000,000         | 409,741                | 318,548             | 6%                     |
| New High School #5 (Site TBD)                               | 1,736,699             | 1,736,699         | 244                    | 244                 | 0%                     |
|                                                             |                       |                   |                        |                     |                        |
|                                                             |                       |                   |                        |                     |                        |
| Post Occupancy Closeout                                     |                       |                   |                        |                     |                        |
| Jessie Elwin Nelson Middle School - Post Occupancy Closeout | 150,000               | 379,423           | 271,965                | 171,931             | 45%                    |
|                                                             |                       |                   |                        |                     |                        |
| Unassigned Major Projects                                   | 236,926,446           | 259,129,072       | -                      | -                   | 0%                     |
|                                                             |                       |                   |                        |                     |                        |
| District-Wide Projects                                      |                       |                   |                        |                     |                        |
| AB300 Buildings                                             |                       |                   |                        |                     |                        |
| Newcomb K8 AB300/New Construction                           | 38,026,000            | 65,993,909        | 10,972,052             | 8,631,893           | 13%                    |
| Bancroft MS Gym AB300                                       | 2,539,258             | 6,010,988         | 568,871                | 444,685             | 7%                     |
| Hamilton MS Gym AB300                                       | 1,325,109             | 1,339,797         | 331,110                | 122,274             | 9%                     |
| Hill MS Gym AB300                                           | 1,325,109             | 1,338,501         | 337,345                | 108,036             | 8%                     |
| Hoover MS Gym AB300                                         | 1,739,735             | 4,602,411         | 477,141                | 362,190             | 8%                     |
| Polytechnic HS Auditorium AB300                             | 20,227,780            | 20,310,516        | 1,821,001              | 910,059             | 4%                     |

#### MASTER PROGRAM BUDGET September 26, 2013

| Project                                                             | Preliminary<br>Budget | Current<br>Budget | Committed Contracts | Expensed<br>To Date | Percentage<br>Complete |              | Technology Proje              | cts            | Acce          | ss Compliance P          | rojects      |
|---------------------------------------------------------------------|-----------------------|-------------------|---------------------|---------------------|------------------------|--------------|-------------------------------|----------------|---------------|--------------------------|--------------|
| Wilson HS Auditorium AB300                                          | 20,368,380            | 20,403,380        | 1,726,087           | 511,289             | 3%                     |              |                               |                |               |                          |              |
| Jordan HS Auditorium AB300                                          | 19,036,870            | 19,036,870        | 1,213,683           | 47,167              | 0%                     |              |                               |                | \$3,879,008   |                          |              |
| Deportablization                                                    | 10,000,010            |                   | 1,-12,222           | ,                   |                        | \$47,729,888 |                               |                |               |                          |              |
| DOH Portable Removal Phase I                                        | 503,000               | 429,244           | 429,244             | 429,244             | 100%                   |              |                               |                |               |                          |              |
| Lakewood DOH Portable Removal                                       | 93,006                | 78,156            | 78,156              | 78,156              | 100%                   |              |                               |                |               |                          |              |
| Portable Removal Phase I                                            | 487,570               | 393,366           | 393,366             | 393,366             | 100%                   |              |                               |                |               |                          |              |
| Portable Removal Phase II                                           | 3,128,845             | 3,208,702         | 686,578             | 404,684             | 13%                    |              |                               |                |               |                          |              |
| Portable Removal Phase III                                          | 4,375,657             | 4,375,657         | -                   | -                   | 0%                     |              |                               |                |               |                          |              |
| Harte Deportablization & Restroom Relocation                        | 747,234               | 765,175           | 765,175             | 765,175             | 100%                   |              |                               |                |               |                          |              |
| District-Wide Projects                                              |                       | ·                 | ·                   | ·                   |                        |              | \$25,283,224                  |                |               |                          |              |
| Building System Improvements                                        |                       |                   |                     |                     |                        |              |                               |                |               |                          |              |
| Boiler Replacement Phase I                                          | 3,212,000             | 4,261,830         | 3,736,888           | 1,165,794           | 27%                    |              |                               |                |               |                          |              |
| Fire Alarm, Intercom & Clock Replacement Phase I                    | 16,305,000            | 8,085,853         | 2,209,066           | 1,443,232           | 18%                    |              |                               |                |               |                          |              |
| Fire Alarm, Intercom & Clock Replacement Phase II                   | 8,346,800             | 8,436,040         | 931,535             | 423,637             | 5%                     |              |                               |                |               |                          |              |
| Technology                                                          |                       |                   | , ; ;               | ,                   |                        |              |                               | l              |               | \$721,219                | \$694,282    |
| Core Switch and UPS Replacement Phase I                             | 1,152,612             | 1,152,612         | 1,152,612           | 1,152,612           | 100%                   |              |                               | \$5,170,984    |               |                          |              |
| Core Switch and UPS Replacement Phase II                            | 850,000               | 817,826           | 817,826             | 817,826             | 100%                   |              |                               |                |               |                          |              |
| Intercom and Clock Replacement Phase I                              | 1,893,624             | 3,465,974         | 709,574             | 472,291             | 14%                    |              |                               |                |               |                          |              |
| Intercom and Clock Replacement Phase II                             | 3,106,376             | 3,106,376         | -                   | -                   | 0%                     | Budget       | Committed (53%)               | Expensed (11%) | Budget        | Committed (19%)          | Expensed (1  |
| Security Technology, Infrastructure, Intercom and Clock Replacement | 1,500,000             | 4,198,396         | 865,068             | 512,831             | 12%                    |              |                               |                |               |                          |              |
| Telecommunications Phase I                                          | 1,837,248             | 1,837,248         | -                   | -                   | 0%                     | DC.          | A Cautification Du            | .:             |               | Total All Projects       | _            |
| Telecommunications Phase II                                         | 4,778,426             | 4,778,426         | -                   | -                   | 0%                     | USA          | A Certification Pro           | ojects         | NOTE: Doe     | not include Program or F |              |
| Telecommunications Phase III                                        | 4,040,051             | 4,040,051         | -                   | -                   | 0%                     |              |                               |                |               |                          |              |
| Wireless Data Communications Phase I                                | 1,753,200             | 2,254,373         | 2,102,266           | 2,099,158           | 93%                    | \$6,240,830  |                               |                | \$665,342,811 |                          |              |
| Wireless Data Communications Phase II                               | 21,142,216            | 20,768,280        | 19,465,595          | 16,071              | 0%                     |              |                               |                |               |                          |              |
| CAMS Technology & Site Improvements                                 | 1,290,166             | 1,310,326         | 170,283             | 100,195             | 8%                     |              |                               |                |               |                          |              |
| Access Compliance                                                   |                       |                   | •                   | ,                   |                        |              |                               |                |               |                          |              |
| ADA Improvements Phase I                                            | 796,056               | 587,763           | 587,763             | 587,763             | 100%                   |              |                               |                |               |                          |              |
| Wilson HS ADA Improvements                                          | 299,564               | 2,590,970         | 127,656             | 101,299             | 4%                     |              |                               |                |               |                          |              |
| Lowell ES ADA Improvement                                           | 700,275               | 700,275           | 5,800               | 5,220               | 1%                     |              |                               |                |               |                          |              |
| DSA Certification Projects                                          | •                     |                   |                     | ·                   |                        |              |                               |                |               |                          |              |
| DSA Certification                                                   | 5,200,000             | 4,704,888         | 1,667,983           | 1,565,073           | 33%                    |              |                               |                |               |                          |              |
| Polytechnic HS DSA Certification                                    | 121,622               | 125,422           | 107,662             | 102,942             | 82%                    |              |                               |                |               | \$239,675,458            |              |
| Washington MS DSA Certification                                     | 1,041,969             | 1,041,969         | 29,144              | 9,005               | 1%                     |              | \$1,839,749                   |                |               |                          | \$191,631,36 |
| Lakewood HS DSA Certification                                       | 368,551               | 368,551           | 34,960              | 3,345               | 1%                     |              |                               | \$1,680,365    |               |                          |              |
|                                                                     |                       |                   |                     |                     |                        |              |                               |                |               |                          |              |
| Unassigned District Wide Projects                                   | (23,659,309)          | 863,674           | -                   | -                   | 0%                     |              |                               |                |               |                          |              |
|                                                                     |                       |                   |                     |                     |                        |              |                               |                |               |                          |              |
| Project Subtotal                                                    | \$ 902,538,000        |                   |                     | \$ 191,631,362      | 21%                    |              |                               |                |               |                          |              |
| Measure K Program Expenses                                          | 29,930,000            | 59,418,197        | 46,799,608          | 30,133,991          | 51%                    | Budget       | Committed (29%)               | Expensed (27%) | Budget        | Committed (36%)          | Expensed (2  |
| Construction Cost Escalation                                        | 251,021,000           | 199,796,888       |                     |                     |                        |              |                               |                |               |                          |              |
| oss Reserve                                                         | 27,076,000            | 20,577,184        |                     |                     |                        |              |                               |                |               |                          |              |
|                                                                     |                       |                   |                     |                     |                        |              |                               |                |               |                          |              |
| Program Expenses / Reserves                                         | \$ 308,027,000        | \$ 279,792,269    |                     |                     |                        |              |                               |                |               |                          |              |
|                                                                     |                       |                   |                     |                     |                        |              |                               |                | EGEND         |                          |              |
| Program Balanco                                                     |                       |                   |                     |                     |                        |              |                               |                |               |                          |              |
| Program Balance                                                     | \$ -                  | \$ -              |                     |                     |                        | Proje        | ect Closed - Construction Cor |                | EGEND         |                          |              |