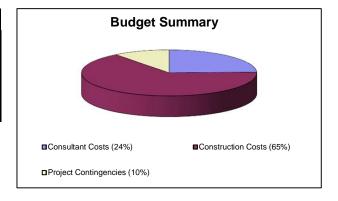

#### MASTER PROGRAM BUDGET September 26, 2013

| Project                                                             | Preliminary<br>Budget | Current<br>Budget | Committed Contracts | Expensed<br>To Date | Percentage<br>Complete |              | Technology Proje              | cts            | Acce          | ss Compliance P          | rojects      |
|---------------------------------------------------------------------|-----------------------|-------------------|---------------------|---------------------|------------------------|--------------|-------------------------------|----------------|---------------|--------------------------|--------------|
| Wilson HS Auditorium AB300                                          | 20,368,380            | 20,403,380        | 1,726,087           | 511,289             | 3%                     |              |                               |                |               |                          |              |
| Jordan HS Auditorium AB300                                          | 19,036,870            | 19,036,870        | 1,213,683           | 47,167              | 0%                     |              |                               |                | \$3,879,008   |                          |              |
| Deportablization                                                    | 10,000,010            |                   | 1,-12,222           | ,                   |                        | \$47,729,888 |                               |                |               |                          |              |
| DOH Portable Removal Phase I                                        | 503,000               | 429,244           | 429,244             | 429,244             | 100%                   |              |                               |                |               |                          |              |
| Lakewood DOH Portable Removal                                       | 93,006                | 78,156            | 78,156              | 78,156              | 100%                   |              |                               |                |               |                          |              |
| Portable Removal Phase I                                            | 487,570               | 393,366           | 393,366             | 393,366             | 100%                   |              |                               |                |               |                          |              |
| Portable Removal Phase II                                           | 3,128,845             | 3,208,702         | 686,578             | 404,684             | 13%                    |              |                               |                |               |                          |              |
| Portable Removal Phase III                                          | 4,375,657             | 4,375,657         | -                   | -                   | 0%                     |              |                               |                |               |                          |              |
| Harte Deportablization & Restroom Relocation                        | 747,234               | 765,175           | 765,175             | 765,175             | 100%                   |              |                               |                |               |                          |              |
| District-Wide Projects                                              |                       | ·                 | ·                   | ·                   |                        |              | \$25,283,224                  |                |               |                          |              |
| Building System Improvements                                        |                       |                   |                     |                     |                        |              |                               |                |               |                          |              |
| Boiler Replacement Phase I                                          | 3,212,000             | 4,261,830         | 3,736,888           | 1,165,794           | 27%                    |              |                               |                |               |                          |              |
| Fire Alarm, Intercom & Clock Replacement Phase I                    | 16,305,000            | 8,085,853         | 2,209,066           | 1,443,232           | 18%                    |              |                               |                |               |                          |              |
| Fire Alarm, Intercom & Clock Replacement Phase II                   | 8,346,800             | 8,436,040         | 931,535             | 423,637             | 5%                     |              |                               |                |               |                          |              |
| Technology                                                          |                       |                   | , ; ;               | ,                   |                        |              |                               | l              |               | \$721,219                | \$694,282    |
| Core Switch and UPS Replacement Phase I                             | 1,152,612             | 1,152,612         | 1,152,612           | 1,152,612           | 100%                   |              |                               | \$5,170,984    |               |                          |              |
| Core Switch and UPS Replacement Phase II                            | 850,000               | 817,826           | 817,826             | 817,826             | 100%                   |              |                               |                |               |                          |              |
| Intercom and Clock Replacement Phase I                              | 1,893,624             | 3,465,974         | 709,574             | 472,291             | 14%                    |              |                               |                |               |                          |              |
| Intercom and Clock Replacement Phase II                             | 3,106,376             | 3,106,376         | -                   | -                   | 0%                     | Budget       | Committed (53%)               | Expensed (11%) | Budget        | Committed (19%)          | Expensed (1  |
| Security Technology, Infrastructure, Intercom and Clock Replacement | 1,500,000             | 4,198,396         | 865,068             | 512,831             | 12%                    |              |                               |                |               |                          |              |
| Telecommunications Phase I                                          | 1,837,248             | 1,837,248         | -                   | -                   | 0%                     | DC.          | A Cautification Du            | .:             |               | Total All Projects       | _            |
| Telecommunications Phase II                                         | 4,778,426             | 4,778,426         | -                   | -                   | 0%                     | USA          | A Certification Pro           | ojects         | NOTE: Doe     | not include Program or F |              |
| Telecommunications Phase III                                        | 4,040,051             | 4,040,051         | -                   | -                   | 0%                     |              |                               |                |               |                          |              |
| Wireless Data Communications Phase I                                | 1,753,200             | 2,254,373         | 2,102,266           | 2,099,158           | 93%                    | \$6,240,830  |                               |                | \$665,342,811 |                          |              |
| Wireless Data Communications Phase II                               | 21,142,216            | 20,768,280        | 19,465,595          | 16,071              | 0%                     |              |                               |                |               |                          |              |
| CAMS Technology & Site Improvements                                 | 1,290,166             | 1,310,326         | 170,283             | 100,195             | 8%                     |              |                               |                |               |                          |              |
| Access Compliance                                                   |                       |                   | •                   | ,                   |                        |              |                               |                |               |                          |              |
| ADA Improvements Phase I                                            | 796,056               | 587,763           | 587,763             | 587,763             | 100%                   |              |                               |                |               |                          |              |
| Wilson HS ADA Improvements                                          | 299,564               | 2,590,970         | 127,656             | 101,299             | 4%                     |              |                               |                |               |                          |              |
| Lowell ES ADA Improvement                                           | 700,275               | 700,275           | 5,800               | 5,220               | 1%                     |              |                               |                |               |                          |              |
| DSA Certification Projects                                          | •                     |                   |                     | ·                   |                        |              |                               |                |               |                          |              |
| DSA Certification                                                   | 5,200,000             | 4,704,888         | 1,667,983           | 1,565,073           | 33%                    |              |                               |                |               |                          |              |
| Polytechnic HS DSA Certification                                    | 121,622               | 125,422           | 107,662             | 102,942             | 82%                    |              |                               |                |               | \$239,675,458            |              |
| Washington MS DSA Certification                                     | 1,041,969             | 1,041,969         | 29,144              | 9,005               | 1%                     |              | \$1,839,749                   |                |               |                          | \$191,631,36 |
| Lakewood HS DSA Certification                                       | 368,551               | 368,551           | 34,960              | 3,345               | 1%                     |              |                               | \$1,680,365    |               |                          |              |
|                                                                     |                       |                   |                     |                     |                        |              |                               |                |               |                          |              |
| Unassigned District Wide Projects                                   | (23,659,309)          | 863,674           | -                   | -                   | 0%                     |              |                               |                |               |                          |              |
|                                                                     |                       |                   |                     |                     |                        |              |                               |                |               |                          |              |
| Project Subtotal                                                    | \$ 902,538,000        |                   |                     | \$ 191,631,362      | 21%                    |              |                               |                |               |                          |              |
| Measure K Program Expenses                                          | 29,930,000            | 59,418,197        | 46,799,608          | 30,133,991          | 51%                    | Budget       | Committed (29%)               | Expensed (27%) | Budget        | Committed (36%)          | Expensed (2  |
| Construction Cost Escalation                                        | 251,021,000           | 199,796,888       |                     |                     |                        |              |                               |                |               |                          |              |
| oss Reserve                                                         | 27,076,000            | 20,577,184        |                     |                     |                        |              |                               |                |               |                          |              |
|                                                                     |                       |                   |                     |                     |                        |              |                               |                |               |                          |              |
| Program Expenses / Reserves                                         | \$ 308,027,000        | \$ 279,792,269    |                     |                     |                        |              |                               |                |               |                          |              |
|                                                                     |                       |                   |                     |                     |                        |              |                               |                | EGEND         |                          |              |
| Program Balanco                                                     |                       |                   |                     |                     |                        |              |                               |                |               |                          |              |
| Program Balance                                                     | \$ -                  | \$ -              |                     |                     |                        | Proje        | ect Closed - Construction Cor |                | EGEND         |                          |              |