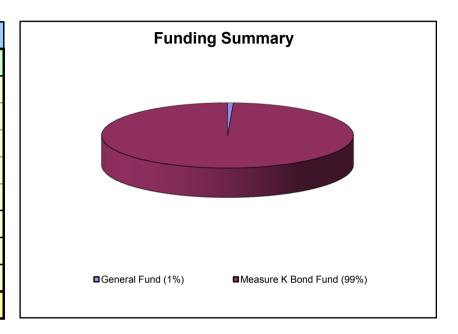

| -          |
|               |                               | Loss Reserve                 | -               | -               | -          |
|               |                               | Other Allocation             | -               | -               | -          |
|               | 21-K - Measure K Bond Fund To | otal                         | 44,867,000      | 9,818,412       | 54,685,412 |
|               | Children's Medical Clinic     |                              | -               | 412,500         | 412,500    |
| Local Total   |                               |                              | 44,867,000      | 10,230,912      | 55,097,912 |
| Total Funding |                               |                              | 44,867,000      | 10,230,912      | 55,097,912 |



|                             | F                                                                                                                                                             | unding l                | <b>Modificat</b> | ions                            |              |                  |         |                   |                                |
|-----------------------------|---------------------------------------------------------------------------------------------------------------------------------------------------------------|-------------------------|------------------|---------------------------------|--------------|------------------|---------|-------------------|--------------------------------|
|                             |