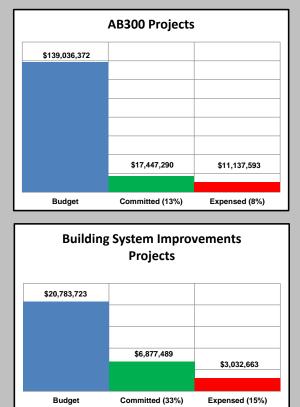

#### BUDGETS through 08/14/13 & EXPENDITURES through 07/31/13

| Project                                                     | Preliminary<br>Budget | Current<br>Budget | Committed<br>Contracts | Expensed<br>To Date | Percentage<br>Complete |
|-------------------------------------------------------------|-----------------------|-------------------|------------------------|---------------------|------------------------|
| Major Projects                                              | J                     | J                 |                        |                     | ·                      |
| Jessie Elwin Nelson Middle School New Construction          | 53,261,715            | 57,690,962        | 57,690,962             | 57,690,962          | 100%                   |
| Ernest S. McBride Sr. High School New Construction          | 100,325,055           | 97,189,286        | 87,972,682             | 81,352,342          | 84%                    |
| Roosevelt Elementary School New Construction                | 44,867,000            | 55,097,912        | 7,816,991              | 5,590,117           | 10%                    |
| Cabrillo High School Pool                                   | 16,362,000            | 15,974,542        | 14,008,995             | 11,090,283          | 69%                    |
| Jordan High School Major Renovation Phase I                 | 157,591,000           | 88,563,713        | 11,998,162             | 8,008,604           | 9%                     |
| Jordan High School Major Renovation Phase II                | 42,645,836            | 42,645,836        | -                      | -                   | 0%                     |
| Jordan High School Interim Field Improvements               | 478,920               | 494,247           | 69,327                 | 27,627              | 6%                     |
| Jordan High School Interim Housing                          | 9,946,329             | 10,026,348        | 125,106                | 54,703              | 1%                     |
| New High School #2 at the Browning Site                     | 63,247,000            | 63,623,722        | 4,789,791              | 3,539,489           | 6%                     |
| New High School #3 at the former Jordan Freshman Academy    | 5,000,000             | 5,000,000         | 409,741                | 318,548             | 6%                     |
| New High School #5 (Site TBD)                               | 1,736,699             | 1,736,699         | 244                    | 244                 | 0%                     |
|                                                             |                       |                   |                        |                     |                        |
|                                                             |                       |                   |                        |                     |                        |
| Post Occupancy Closeout                                     |                       |                   |                        |                     |                        |
| Jessie Elwin Nelson Middle School - Post Occupancy Closeout | 150,000               | 379,423           | 271,965                | 171,931             | 45%                    |
|                                                             |                       |                   |                        |                     |                        |
| Unassigned Major Projects                                   | 236,926,446           | 259,129,072       | -                      | -                   | 0%                     |
|                                                             |                       |                   |                        |                     |                        |
| District-Wide Projects                                      |                       |                   |                        |                     |                        |
| AB300 Buildings                                             |                       |                   |                        |                     |                        |
| Newcomb K8 AB300/New Construction                           | 38,026,000            | 65,993,909        | 10,972,052             | 8,631,893           | 13%                    |
| Bancroft MS Gym AB300                                       | 2,539,258             | 6,010,988         | 568,871                | 444,685             | 7%                     |
| Hamilton MS Gym AB300                                       | 1,325,109             | 1,339,797         | 331,110                | 122,274             | 9%                     |
| Hill MS Gym AB300                                           | 1,325,109             | 1,338,501         | 337,345                | 108,036             | 8%                     |
| Hoover MS Gym AB300                                         | 1,739,735             | 4,602,411         | 477,141                | 362,190             | 8%                     |
| Polytechnic HS Auditorium AB300                             | 20,227,780            | 20,310,516        | 1,821,001              | 910,059             | 4%                     |

#### MASTER PROGRAM BUDGET September 26, 2013

| Project                                                             | Preliminary<br>Budget | Current<br>Budget | Committed Contracts | Expensed<br>To Date | Percentage<br>Complete |              | Technology Proje              | cts            | Acce          | ss Compliance P          | rojects      |
|---------------------------------------------------------------------|-----------------------|-------------------|---------------------|---------------------|------------------------|--------------|-------------------------------|----------------|---------------|--------------------------|--------------|
| Wilson HS Auditorium AB300                                          | 20,368,380            | 20,403,380        | 1,726,087           | 511,289             | 3%                     |              |                               |                |               |                          |              |
| Jordan HS Auditorium AB300                                          | 19,036,870            | 19,036,870        | 1,213,683           | 47,167              | 0%                     |              |                               |                | \$3,879,008   |                          |              |
| Deportablization                                                    | 10,000,010            |                   | 1,-12,222           | ,                   |                        | \$47,729,888 |                               |                |               |                          |              |
| DOH Portable Removal Phase I                                        | 503,000               | 429,244           | 429,244             | 429,244             | 100%                   |              |                               |                |               |                          |              |
| Lakewood DOH Portable Removal                                       | 93,006                | 78,156            | 78,156              | 78,156              | 100%                   |              |                               |                |               |                          |              |
| Portable Removal Phase I                                            | 487,570               | 393,366           | 393,366             | 393,366             | 100%                   |              |                               |                |               |                          |              |
| Portable Removal Phase II                                           | 3,128,845             | 3,208,702         | 686,578             | 404,684             | 13%                    |              |                               |                |               |                          |              |
| Portable Removal Phase III                                          | 4,375,657             | 4,375,657         | -                   | -                   | 0%                     |              |                               |                |               |                          |              |
| Harte Deportablization & Restroom Relocation                        | 747,234               | 765,175           | 765,175             | 765,175             | 100%                   |              |                               |                |               |                          |              |
| District-Wide Projects                                              |                       | ·                 | ·                   | ·                   |                        |              | \$25,283,224                  |                |               |                          |              |
| Building System Improvements                                        |                       |                   |                     |                     |                        |              |                               |                |               |                          |              |
| Boiler Replacement Phase I                                          | 3,212,000             | 4,261,830         | 3,736,888           | 1,165,794           | 27%                    |              |                               |                |               |                          |              |
| Fire Alarm, Intercom & Clock Replacement Phase I                    | 16,305,000            | 8,085,853         | 2,209,066           | 1,443,232           | 18%                    |              |                               |                |               |                          |              |
| Fire Alarm, Intercom & Clock Replacement Phase II                   | 8,346,800             | 8,436,040         | 931,535             | 423,637             | 5%                     |              |                               |                |               |                          |              |
| Technology                                                          |                       |                   | , ; ;               | ,                   |                        |              |                               | l              |               | \$721,219                | \$694,282    |
| Core Switch and UPS Replacement Phase I                             | 1,152,612             | 1,152,612         | 1,152,612           | 1,152,612           | 100%                   |              |                               | \$5,170,984    |               |                          |              |
| Core Switch and UPS Replacement Phase II                            | 850,000               | 817,826           | 817,826             | 817,826             | 100%                   |              |                               |                |               |                          |              |
| Intercom and Clock Replacement Phase I                              | 1,893,624             | 3,465,974         | 709,574             | 472,291             | 14%                    |              |                               |                |               |                          |              |
| Intercom and Clock Replacement Phase II                             | 3,106,376             | 3,106,376         | -                   | -                   | 0%                     | Budget       | Committed (53%)               | Expensed (11%) | Budget        | Committed (19%)          | Expensed (1  |
| Security Technology, Infrastructure, Intercom and Clock Replacement | 1,500,000             | 4,198,396         | 865,068             | 512,831             | 12%                    |              |                               |                |               |                          |              |
| Telecommunications Phase I                                          | 1,837,248             | 1,837,248         | -                   | -                   | 0%                     | DC.          | A Cautification Du            | .:             |               | Total All Projects       | _            |
| Telecommunications Phase II                                         | 4,778,426             | 4,778,426         | -                   | -                   | 0%                     | USA          | A Certification Pro           | ojects         | NOTE: Doe     | not include Program or F |              |
| Telecommunications Phase III                                        | 4,040,051             | 4,040,051         | -                   | -                   | 0%                     |              |                               |                |               |                          |              |
| Wireless Data Communications Phase I                                | 1,753,200             | 2,254,373         | 2,102,266           | 2,099,158           | 93%                    | \$6,240,830  |                               |                | \$665,342,811 |                          |              |
| Wireless Data Communications Phase II                               | 21,142,216            | 20,768,280        | 19,465,595          | 16,071              | 0%                     |              |                               |                |               |                          |              |
| CAMS Technology & Site Improvements                                 | 1,290,166             | 1,310,326         | 170,283             | 100,195             | 8%                     |              |                               |                |               |                          |              |
| Access Compliance                                                   |                       |                   | •                   | ,                   |                        |              |                               |                |               |                          |              |
| ADA Improvements Phase I                                            | 796,056               | 587,763           | 587,763             | 587,763             | 100%                   |              |                               |                |               |                          |              |
| Wilson HS ADA Improvements                                          | 299,564               | 2,590,970         | 127,656             | 101,299             | 4%                     |              |                               |                |               |                          |              |
| Lowell ES ADA Improvement                                           | 700,275               | 700,275           | 5,800               | 5,220               | 1%                     |              |                               |                |               |                          |              |
| DSA Certification Projects                                          | •                     |                   |                     | ·                   |                        |              |                               |                |               |                          |              |
| DSA Certification                                                   | 5,200,000             | 4,704,888         | 1,667,983           | 1,565,073           | 33%                    |              |                               |                |               |                          |              |
| Polytechnic HS DSA Certification                                    | 121,622               | 125,422           | 107,662             | 102,942             | 82%                    |              |                               |                |               | \$239,675,458            |              |
| Washington MS DSA Certification                                     | 1,041,969             | 1,041,969         | 29,144              | 9,005               | 1%                     |              | \$1,839,749                   |                |               |                          | \$191,631,36 |
| Lakewood HS DSA Certification                                       | 368,551               | 368,551           | 34,960              | 3,345               | 1%                     |              |                               | \$1,680,365    |               |                          |              |
|                                                                     |                       |                   |                     |                     |                        |              |                               |                |               |                          |              |
| Unassigned District Wide Projects                                   | (23,659,309)          | 863,674           | -                   | -                   | 0%                     |              |                               |                |               |                          |              |
|                                                                     |                       |                   |                     |                     |                        |              |                               |                |               |                          |              |
| Project Subtotal                                                    | \$ 902,538,000        |                   |                     | \$ 191,631,362      | 21%                    |              |                               |                |               |                          |              |
| Measure K Program Expenses                                          | 29,930,000            | 59,418,197        | 46,799,608          | 30,133,991          | 51%                    | Budget       | Committed (29%)               | Expensed (27%) | Budget        | Committed (36%)          | Expensed (2  |
| Construction Cost Escalation                                        | 251,021,000           | 199,796,888       |                     |                     |                        |              |                               |                |               |                          |              |
| oss Reserve                                                         | 27,076,000            | 20,577,184        |                     |                     |                        |              |                               |                |               |                          |              |
|                                                                     |                       |                   |                     |                     |                        |              |                               |                |               |                          |              |
| Program Expenses / Reserves                                         | \$ 308,027,000        | \$ 279,792,269    |                     |                     |                        |              |                               |                |               |                          |              |
|                                                                     |                       |                   |                     |                     |                        |              |                               |                | EGEND         |                          |              |
| Program Balanco                                                     |                       |                   |                     |                     |                        |              |                               |                |               |                          |              |
| Program Balance                                                     | \$ -                  | \$ -              |                     |                     |                        | Proje        | ect Closed - Construction Cor |                | EGEND         |                          |              |