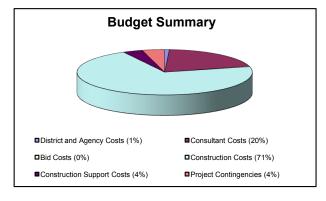

#### BUDGETS through 08/14/13 & EXPENDITURES through 07/31/13

| Project                                                     | Preliminary<br>Budget | Current<br>Budget | Committed<br>Contracts | Expensed<br>To Date | Percentage<br>Complete |
|-------------------------------------------------------------|-----------------------|-------------------|------------------------|---------------------|------------------------|
| Major Projects                                              | J                     | J                 |                        |                     | ·                      |
| Jessie Elwin Nelson Middle School New Construction          | 53,261,715            | 57,690,962        | 57,690,962             | 57,690,962          | 100%                   |
| Ernest S. McBride Sr. High School New Construction          | 100,325,055           | 97,189,286        | 87,972,682             | 81,352,342          | 84%                    |
| Roosevelt Elementary School New Construction                | 44,867,000            | 55,097,912        | 7,816,991              | 5,590,117           | 10%                    |
| Cabrillo High School Pool                                   | 16,362,000            | 15,974,542        | 14,008,995             | 11,090,283          | 69%                    |
| Jordan High School Major Renovation Phase I                 | 157,591,000           | 88,563,713        | 11,998,162             | 8,008,604           | 9%                     |
| Jordan High School Major Renovation Phase II                | 42,645,836            | 42,645,836        | -                      | -                   | 0%                     |
| Jordan High School Interim Field Improvements               | 478,920               | 494,247           | 69,327                 | 27,627              | 6%                     |
| Jordan High School Interim Housing                          | 9,946,329             | 10,026,348        | 125,106                | 54,703              | 1%                     |
| New High School #2 at the Browning Site                     | 63,247,000            | 63,623,722        | 4,789,791              | 3,539,489           | 6%                     |
| New High School #3 at the former Jordan Freshman Academy    | 5,000,000             | 5,000,000         | 409,741                | 318,548             | 6%                     |
| New High School #5 (Site TBD)                               | 1,736,699             | 1,736,699         | 244                    | 244                 | 0%                     |
|                                                             |                       |                   |                        |                     |                        |
|                                                             |                       |                   |                        |                     |                        |
| Post Occupancy Closeout                                     |                       |                   |                        |                     |                        |
| Jessie Elwin Nelson Middle School - Post Occupancy Closeout | 150,000               | 379,423           | 271,965                | 171,931             | 45%                    |
|                                                             |                       |                   |                        |                     |                        |
| Unassigned Major Projects                                   | 236,926,446           | 259,129,072       | -                      | -                   | 0%                     |
|                                                             |                       |                   |                        |                     |                        |
| District-Wide Projects                                      |                       |                   |                        |                     |                        |
| AB300 Buildings                                             |                       |                   |                        |                     |                        |
| Newcomb K8 AB300/New Construction                           | 38,026,000            | 65,993,909        | 10,972,052             | 8,631,893           | 13%                    |
| Bancroft MS Gym AB300                                       | 2,539,258             | 6,010,988         | 568,871                | 444,685             | 7%                     |
| Hamilton MS Gym AB300                                       | 1,325,109             | 1,339,797         | 331,110                | 122,274             | 9%                     |
| Hill MS Gym AB300                                           | 1,325,109             | 1,338,501         | 337,345                | 108,036             | 8%                     |
| Hoover MS Gym AB300                                         | 1,739,735             | 4,602,411         | 477,141                | 362,190             | 8%                     |
| Polytechnic HS Auditorium AB300                             | 20,227,780            | 20,310,516        | 1,821,001              | 910,059             | 4%                     |

#### MASTER PROGRAM BUDGET September 26, 2013

| Project                                                             | Preliminary<br>Budget | Current<br>Budget | Committed Contracts | Expensed<br>To Date | Percentage<br>Complete |              | Technology Proje              | cts            | Acce          | ss Compliance P          | rojects      |
|---------------------------------------------------------------------|-----------------------|-------------------|---------------------|---------------------|------------------------|--------------|-------------------------------|----------------|---------------|--------------------------|--------------|
| Wilson HS Auditorium AB300                                          | 20,368,380            | 20,403,380        | 1,726,087           | 511,289             | 3%                     |              |                               |                |               |                          |              |
| Jordan HS Auditorium AB300                                          | 19,036,870            | 19,036,870        | 1,213,683           | 47,167              | 0%                     |              |                               |                | \$3,879,008   |                          |              |
| Deportablization                                                    | 10,000,010            |                   | 1,-12,222           | ,                   |                        | \$47,729,888 |                               |                |               |                          |              |
| DOH Portable Removal Phase I                                        | 503,000               | 429,244           | 429,244             | 429,244             | 100%                   |              |                               |                |               |                          |              |
| Lakewood DOH Portable Removal                                       | 93,006                | 78,156            | 78,156              | 78,156              | 100%                   |              |                               |                |               |                          |              |
| Portable Removal Phase I                                            | 487,570               | 393,366           | 393,366             | 393,366             | 100%                   |              |                               |                |               |                          |              |
| Portable Removal Phase II                                           | 3,128,845             | 3,208,702         | 686,578             | 404,684             | 13%                    |              |                               |                |               |                          |              |
| Portable Removal Phase III                                          | 4,375,657             | 4,375,657         | -                   | -                   | 0%                     |              |                               |                |               |                          |              |
| Harte Deportablization & Restroom Relocation                        | 747,234               | 765,175           | 765,175             | 765,175             | 100%                   |              |                               |                |               |                          |              |
| District-Wide Projects                                              |                       | ·                 | ·                   | ·                   |                        |              | \$25,283,224                  |                |               |                          |              |
| Building System Improvements                                        |                       |                   |                     |                     |                        |              |                               |                |               |                          |              |
| Boiler Replacement Phase I                                          | 3,212,000             | 4,261,830         | 3,736,888           | 1,165,794           | 27%                    |              |                               |                |               |                          |              |
| Fire Alarm, Intercom & Clock Replacement Phase I                    | 16,305,000            | 8,085,853         | 2,209,066           | 1,443,232           | 18%                    |              |                               |                |               |                          |              |
| Fire Alarm, Intercom & Clock Replacement Phase II                   | 8,346,800             | 8,436,040         | 931,535             | 423,637             | 5%                     |              |                               |                |               |                          |              |
| Technology                                                          |                       |                   | , ; ;               | ,                   |                        |              |                               | l              |               | \$721,219                | \$694,282    |
| Core Switch and UPS Replacement Phase I                             | 1,152,612             | 1,152,612         | 1,152,612           | 1,152,612           | 100%                   |              |                               | \$5,170,984    |               |                          |              |
| Core Switch and UPS Replacement Phase II                            | 850,000               | 817,826           | 817,826             | 817,826             | 100%                   |              |                               |                |               |                          |              |
| Intercom and Clock Replacement Phase I                              | 1,893,624             | 3,465,974         | 709,574             | 472,291             | 14%                    |              |                               |                |               |                          |              |
| Intercom and Clock Replacement Phase II                             | 3,106,376             | 3,106,376         | -                   | -                   | 0%                     | Budget       | Committed (53%)               | Expensed (11%) | Budget        | Committed (19%)          | Expensed (1  |
| Security Technology, Infrastructure, Intercom and Clock Replacement | 1,500,000             | 4,198,396         | 865,068             | 512,831             | 12%                    |              |                               |                |               |                          |              |
| Telecommunications Phase I                                          | 1,837,248             | 1,837,248         | -                   | -                   | 0%                     | DC.          | A Cautification Du            | .:             |               | Total All Projects       | _            |
| Telecommunications Phase II                                         | 4,778,426             | 4,778,426         | -                   | -                   | 0%                     | USA          | A Certification Pro           | ojects         | NOTE: Doe     | not include Program or F |              |
| Telecommunications Phase III                                        | 4,040,051             | 4,040,051         | -                   | -                   | 0%                     |              |                               |                |               |                          |              |
| Wireless Data Communications Phase I                                | 1,753,200             | 2,254,373         | 2,102,266           | 2,099,158           | 93%                    | \$6,240,830  |                               |                | \$665,342,811 |                          |              |
| Wireless Data Communications Phase II                               | 21,142,216            | 20,768,280        | 19,465,595          | 16,071              | 0%                     |              |                               |                |               |                          |              |
| CAMS Technology & Site Improvements                                 | 1,290,166             | 1,310,326         | 170,283             | 100,195             | 8%                     |              |                               |                |               |                          |              |
| Access Compliance                                                   |                       |                   | •                   | ,                   |                        |              |                               |                |               |                          |              |
| ADA Improvements Phase I                                            | 796,056               | 587,763           | 587,763             | 587,763             | 100%                   |              |                               |                |               |                          |              |
| Wilson HS ADA Improvements                                          | 299,564               | 2,590,970         | 127,656             | 101,299             | 4%                     |              |                               |                |               |                          |              |
| Lowell ES ADA Improvement                                           | 700,275               | 700,275           | 5,800               | 5,220               | 1%                     |              |                               |                |               |                          |              |
| DSA Certification Projects                                          | •                     |                   |                     | ·                   |                        |              |                               |                |               |                          |              |
| DSA Certification                                                   | 5,200,000             | 4,704,888         | 1,667,983           | 1,565,073           | 33%                    |              |                               |                |               |                          |              |
| Polytechnic HS DSA Certification                                    | 121,622               | 125,422           | 107,662             | 102,942             | 82%                    |              |                               |                |               | \$239,675,458            |              |
| Washington MS DSA Certification                                     | 1,041,969             | 1,041,969         | 29,144              | 9,005               | 1%                     |              | \$1,839,749                   |                |               |                          | \$191,631,36 |
| Lakewood HS DSA Certification                                       | 368,551               | 368,551           | 34,960              | 3,345               | 1%                     |              |                               | \$1,680,365    |               |                          |              |
|                                                                     |                       |                   |                     |                     |                        |              |                               |                |               |                          |              |
| Unassigned District Wide Projects                                   | (23,659,309)          | 863,674           | -                   | -                   | 0%                     |              |                               |                |               |                          |              |
|                                                                     |                       |                   |                     |                     |                        |              |                               |                |               |                          |              |
| Project Subtotal                                                    | \$ 902,538,000        |                   |                     | \$ 191,631,362      | 21%                    |              |                               |                |               |                          |              |
| Measure K Program Expenses                                          | 29,930,000            | 59,418,197        | 46,799,608          | 30,133,991          | 51%                    | Budget       | Committed (29%)               | Expensed (27%) | Budget        | Committed (36%)          | Expensed (2  |
| Construction Cost Escalation                                        | 251,021,000           | 199,796,888       |                     |                     |                        |              |                               |                |               |                          |              |
| oss Reserve                                                         | 27,076,000            | 20,577,184        |                     |                     |                        |              |                               |                |               |                          |              |
|                                                                     |                       |                   |                     |                     |                        |              |                               |                |               |                          |              |
| Program Expenses / Reserves                                         | \$ 308,027,000        | \$ 279,792,269    |                     |                     |                        |              |                               |                |               |                          |              |
|                                                                     |                       |                   |                     |                     |                        |              |                               |                | EGEND         |                          |              |
| Program Balanco                                                     |                       |                   |                     |                     |                        |              |                               |                |               |                          |              |
| Program Balance                                                     | \$ -                  | \$ -              |                     |                     |                        | Proje        | ect Closed - Construction Cor |                | EGEND         |                          |              |