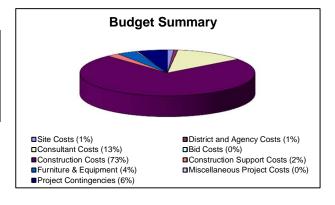

#### BUDGETS through 08/14/13 & EXPENDITURES through 07/31/13

| Project                                                     | Preliminary<br>Budget | Current<br>Budget | Committed<br>Contracts | Expensed<br>To Date | Percentage<br>Complete |
|-------------------------------------------------------------|-----------------------|-------------------|------------------------|---------------------|------------------------|
| Major Projects                                              | J                     | J                 |                        |                     | ·                      |
| Jessie Elwin Nelson Middle School New Construction          | 53,261,715            | 57,690,962        | 57,690,962             | 57,690,962          | 100%                   |
| Ernest S. McBride Sr. High School New Construction          | 100,325,055           | 97,189,286        | 87,972,682             | 81,352,342          | 84%                    |
| Roosevelt Elementary School New Construction                | 44,867,000            | 55,097,912        | 7,816,991              | 5,590,117           | 10%                    |
| Cabrillo High School Pool                                   | 16,362,000            | 15,974,542        | 14,008,995             | 11,090,283          | 69%                    |
| Jordan High School Major Renovation Phase I                 | 157,591,000           | 88,563,713        | 11,998,162             | 8,008,604           | 9%                     |
| Jordan High School Major Renovation Phase II                | 42,645,836            | 42,645,836        | -                      | -                   | 0%                     |
| Jordan High School Interim Field Improvements               | 478,920               | 494,247           | 69,327                 | 27,627              | 6%                     |
| Jordan High School Interim Housing                          | 9,946,329             | 10,026,348        | 125,106                | 54,703              | 1%                     |
| New High School #2 at the Browning Site                     | 63,247,000            | 63,623,722        | 4,789,791              | 3,539,489           | 6%                     |
| New High School #3 at the former Jordan Freshman Academy    | 5,000,000             | 5,000,000         | 409,741                | 318,548             | 6%                     |
| New High School #5 (Site TBD)                               | 1,736,699             | 1,736,699         | 244                    | 244                 | 0%                     |
|                                                             |                       |                   |                        |                     |                        |
|                                                             |                       |                   |                        |                     |                        |
| Post Occupancy Closeout                                     |                       |                   |                        |                     |                        |
| Jessie Elwin Nelson Middle School - Post Occupancy Closeout | 150,000               | 379,423           | 271,965                | 171,931             | 45%                    |
|                                                             |                       |                   |                        |                     |                        |
| Unassigned Major Projects                                   | 236,926,446           | 259,129,072       | -                      | -                   | 0%                     |
|                                                             |                       |                   |                        |                     |                        |
| District-Wide Projects                                      |                       |                   |                        |                     |                        |
| AB300 Buildings                                             |                       |                   |                        |                     |                        |
| Newcomb K8 AB300/New Construction                           | 38,026,000            | 65,993,909        | 10,972,052             | 8,631,893           | 13%                    |
| Bancroft MS Gym AB300                                       | 2,539,258             | 6,010,988         | 568,871                | 444,685             | 7%                     |
| Hamilton MS Gym AB300                                       | 1,325,109             | 1,339,797         | 331,110                | 122,274             | 9%                     |
| Hill MS Gym AB300                                           | 1,325,109             | 1,338,501         | 337,345                | 108,036             | 8%                     |
| Hoover MS Gym AB300                                         | 1,739,735             | 4,602,411         | 477,141                | 362,190             | 8%                     |
| Polytechnic HS Auditorium AB300                             | 20,227,780            | 20,310,516        | 1,821,001              | 910,059             | 4%                     |

#### MASTER PROGRAM BUDGET September 26, 2013

| Project                                                             | Preliminary<br>Budget | Current<br>Budget | Committed Contracts | Expensed<br>To Date | Percentage<br>Complete |              | Technology Proje              | cts            | Acce          | ss Compliance P          | rojects      |
|---------------------------------------------------------------------|-----------------------|-------------------|---------------------|---------------------|------------------------|--------------|-------------------------------|----------------|---------------|--------------------------|--------------|
| Wilson HS Auditorium AB300                                          | 20,368,380            | 20,403,380        | 1,726,087           | 511,289             | 3%                     |              |                               |                |               |                          |              |
| Jordan HS Auditorium AB300                                          | 19,036,870            | 19,036,870        | 1,213,683           | 47,167              | 0%                     |              |                               |                | \$3,879,008   |                          |              |
| Deportablization                                                    | 10,000,010            |                   | 1,-12,222           | ,                   |                        | \$47,729,888 |                               |                |               |                          |              |
| DOH Portable Removal Phase I                                        | 503,000               | 429,244           | 429,244             | 429,244             | 100%                   |              |                               |                |               |                          |              |
| Lakewood DOH Portable Removal                                       | 93,006                | 78,156            | 78,156              | 78,156              | 100%                   |              |                               |                |               |                          |              |
| Portable Removal Phase I                                            | 487,570               | 393,366           | 393,366             | 393,366             | 100%                   |              |                               |                |               |                          |              |
| Portable Removal Phase II                                           | 3,128,845             | 3,208,702         | 686,578             | 404,684             | 13%                    |              |                               |                |               |                          |              |
| Portable Removal Phase III                                          | 4,375,657             | 4,375,657         | -                   | -                   | 0%                     |              |                               |                |               |                          |              |
| Harte Deportablization & Restroom Relocation                        | 747,234               | 765,175           | 765,175             | 765,175             | 100%                   |              |                               |                |               |                          |              |
| District-Wide Projects                                              |                       | ·                 | ·                   | ·                   |                        |              | \$25,283,224                  |                |               |                          |              |
| Building System Improvements                                        |                       |                   |                     |                     |                        |              |                               |                |               |                          |              |
| Boiler Replacement Phase I                                          | 3,212,000             | 4,261,830         | 3,736,888           | 1,165,794           | 27%                    |              |                               |                |               |                          |              |
| Fire Alarm, Intercom & Clock Replacement Phase I                    | 16,305,000            | 8,085,853         | 2,209,066           | 1,443,232           | 18%                    |              |                               |                |               |                          |              |
| Fire Alarm, Intercom & Clock Replacement Phase II                   | 8,346,800             | 8,436,040         | 931,535             | 423,637             | 5%                     |              |                               |                |               |                          |              |
| Technology                                                          |                       |                   | , ; ;               | ,                   |                        |              |                               | l              |               | \$721,219                | \$694,282    |
| Core Switch and UPS Replacement Phase I                             | 1,152,612             | 1,152,612         | 1,152,612           | 1,152,612           | 100%                   |              |                               | \$5,170,984    |               |                          |              |
| Core Switch and UPS Replacement Phase II                            | 850,000               | 817,826           | 817,826             | 817,826             | 100%                   |              |                               |                |               |                          |              |
| Intercom and Clock Replacement Phase I                              | 1,893,624             | 3,465,974         | 709,574             | 472,291             | 14%                    |              |                               |                |               |                          |              |
| Intercom and Clock Replacement Phase II                             | 3,106,376             | 3,106,376         | -                   | -                   | 0%                     | Budget       | Committed (53%)               | Expensed (11%) | Budget        | Committed (19%)          | Expensed (1  |
| Security Technology, Infrastructure, Intercom and Clock Replacement | 1,500,000             | 4,198,396         | 865,068             | 512,831             | 12%                    |              |                               |                |               |                          |              |
| Telecommunications Phase I                                          | 1,837,248             | 1,837,248         | -                   | -                   | 0%                     | DC.          | A Cautification Du            | .:             |               | Total All Projects       | _            |
| Telecommunications Phase II                                         | 4,778,426             | 4,778,426         | -                   | -                   | 0%                     | USA          | A Certification Pro           | ojects         | NOTE: Doe     | not include Program or F |              |
| Telecommunications Phase III                                        | 4,040,051             | 4,040,051         | -                   | -                   | 0%                     |              |                               |                |               |                          |              |
| Wireless Data Communications Phase I                                | 1,753,200             | 2,254,373         | 2,102,266           | 2,099,158           | 93%                    | \$6,240,830  |                               |                | \$665,342,811 |                          |              |
| Wireless Data Communications Phase II                               | 21,142,216            | 20,768,280        | 19,465,595          | 16,071              | 0%                     |              |                               |                |               |                          |              |
| CAMS Technology & Site Improvements                                 | 1,290,166             | 1,310,326         | 170,283             | 100,195             | 8%                     |              |                               |                |               |                          |              |
| Access Compliance                                                   |                       |                   | •                   | ,                   |                        |              |                               |                |               |                          |              |
| ADA Improvements Phase I                                            | 796,056               | 587,763           | 587,763             | 587,763             | 100%                   |              |                               |                |               |                          |              |
| Wilson HS ADA Improvements                                          | 299,564               | 2,590,970         | 127,656             | 101,299             | 4%                     |              |                               |                |               |                          |              |
| Lowell ES ADA Improvement                                           | 700,275               | 700,275           | 5,800               | 5,220               | 1%                     |              |                               |                |               |                          |              |
| DSA Certification Projects                                          | •                     |                   |                     | ·                   |                        |              |                               |                |               |                          |              |
| DSA Certification                                                   | 5,200,000             | 4,704,888         | 1,667,983           | 1,565,073           | 33%                    |              |                               |                |               |                          |              |
| Polytechnic HS DSA Certification                                    | 121,622               | 125,422           | 107,662             | 102,942             | 82%                    |              |                               |                |               | \$239,675,458            |              |
| Washington MS DSA Certification                                     | 1,041,969             | 1,041,969         | 29,144              | 9,005               | 1%                     |              | \$1,839,749                   |                |               |                          | \$191,631,36 |
| Lakewood HS DSA Certification                                       | 368,551               | 368,551           | 34,960              | 3,345               | 1%                     |              |                               | \$1,680,365    |               |                          |              |
|                                                                     |                       |                   |                     |                     |                        |              |                               |                |               |                          |              |
| Unassigned District Wide Projects                                   | (23,659,309)          | 863,674           | -                   | -                   | 0%                     |              |                               |                |               |                          |              |
|                                                                     |                       |                   |                     |                     |                        |              |                               |                |               |                          |              |
| Project Subtotal                                                    | \$ 902,538,000        |                   |                     | \$ 191,631,362      | 21%                    |              |                               |                |               |                          |              |
| Measure K Program Expenses                                          | 29,930,000            | 59,418,197        | 46,799,608          | 30,133,991          | 51%                    | Budget       | Committed (29%)               | Expensed (27%) | Budget        | Committed (36%)          | Expensed (2  |
| Construction Cost Escalation                                        | 251,021,000           | 199,796,888       |                     |                     |                        |              |                               |                |               |                          |              |
| oss Reserve                                                         | 27,076,000            | 20,577,184        |                     |                     |                        |              |                               |                |               |                          |              |
|                                                                     |                       |                   |                     |                     |                        |              |                               |                |               |                          |              |
| Program Expenses / Reserves                                         | \$ 308,027,000        | \$ 279,792,269    |                     |                     |                        |              |                               |                |               |                          |              |
|                                                                     |                       |                   |                     |                     |                        |              |                               |                | EGEND         |                          |              |
| Program Balanco                                                     |                       |                   |                     |                     |                        |              |                               |                |               |                          |              |
| Program Balance                                                     | \$ -                  | \$ -              |                     |                     |                        | Proje        | ect Closed - Construction Cor |                | EGEND         |                          |              |