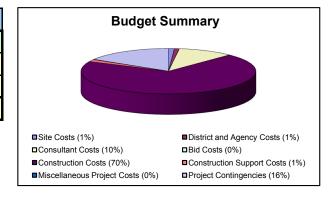

77,141                | 362,190       | 114,950                |



Polytechnic HS Auditorium AB300



| Funding       |                            |                 |                 |                 |  |  |  |  |  |
|---------------|----------------------------|-----------------|-----------------|-----------------|--|--|--|--|--|
|               | Funding Source             | Initial Funding | Funding Changes | Current Funding |  |  |  |  |  |
| Local         | 21-K - Measure K Bond Fund | 20,227,780      | 82,736          | 20,310,516      |  |  |  |  |  |
| Local Total   |                            | 20,227,780      | 82,736          | 20,310,516      |  |  |  |  |  |
| Total Funding |                            | 20,227,780      | 82,736          | 20,310,516      |  |  |  |  |  |



|                            | Budgets through 8/14                 | 4/13           |                |                |
|----------------------------|--------------------------------------|----------------|----------------|----------------|
|                            | Budget Description                   | Initial Budget | Budget Changes | Current Budget |
| Site Costs                 |                                      | 215,000        | 5,500          | 220,500        |
| District and Agency Costs  | •                                    | 87,100         | 97,004         | 184,104        |
| Consultant Costs           |                                      | 1,991,400      | 96,721         | 2,088,121      |
| Bid Costs                  |                                      | 25