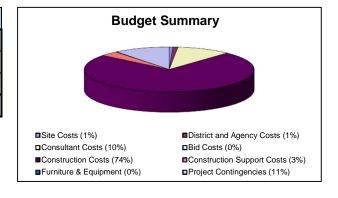

| (895,762)       | -               | 7,816,991              | 5,590,117     | 2,226,874              |



Cabrillo High School Pool





| Funding       |                            |                 |                 |                 |  |  |  |
|---------------|----------------------------|-----------------|-----------------|-----------------|--|--|--|
|               | Funding Source             | Initial Funding | Funding Changes | Current Funding |  |  |  |
| Local         | 21-K - Measure K Bond Fund | 16,362,000      | (387,458)       | 15,974,542      |  |  |  |
| Local Total   |                            | 16,362,000      | (387,458)       | 15,974,542      |  |  |  |
| Total Funding |                            | 16,362,000      | (387,458)       | 15,974,542      |  |  |  |



| Budgets through 8/14/13   |                                      |                |                |                |  |  |  |
|---------------------------|--------------------------------------|----------------|----------------|----------------|--|--|--|
|                           | Budget Description                   | Initial Budget | Budget Changes | Current Budget |  |  |  |
| Site Costs                |                                      | 135,000        | (21,010)       | 113,990        |  |  |  |
| District and Agency Costs | s                                    | 168,000        | (20,400)       | 147,600        |  |  |  |
| Consultant Costs          |                                      | 1,524,000      | 119,852        | 1,643,852      |  |  |  |
| Bid Costs