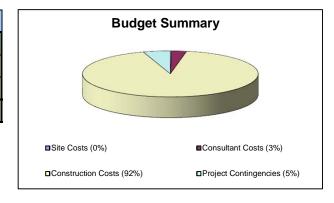

#### BUDGETS through 08/14/13 & EXPENDITURES through 07/31/13

| Project                                                     | Preliminary<br>Budget | Current<br>Budget | Committed<br>Contracts | Expensed<br>To Date | Percentage<br>Complete |
|-------------------------------------------------------------|-----------------------|-------------------|------------------------|---------------------|------------------------|
| Major Projects                                              | J                     | J                 |                        |                     | ·                      |
| Jessie Elwin Nelson Middle School New Construction          | 53,261,715            | 57,690,962        | 57,690,962             | 57,690,962          | 100%                   |
| Ernest S. McBride Sr. High School New Construction          | 100,325,055           | 97,189,286        | 87,972,682             | 81,352,342          | 84%                    |
| Roosevelt Elementary School New Construction                | 44,867,000            | 55,097,912        | 7,816,991              | 5,590,117           | 10%                    |
| Cabrillo High School Pool                                   | 16,362,000            | 15,974,542        | 14,008,995             | 11,090,283          | 69%                    |
| Jordan High School Major Renovation Phase I                 | 157,591,000           | 88,563,713        | 11,998,162             | 8,008,604           | 9%                     |
| Jordan High School Major Renovation Phase II                | 42,645,836            | 42,645,836        | -                      | -                   | 0%                     |
| Jordan High School Interim Field Improvements               | 478,920               | 494,247           | 69,327                 | 27,627              | 6%                     |
| Jordan High School Interim Housing                          | 9,946,329             | 10,026,348        | 125,106                | 54,703              | 1%                     |
| New High School #2 at the Browning Site                     | 63,247,000            | 63,623,722        | 4,789,791              | 3,539,489           | 6%                     |
| New High School #3 at the former Jordan Freshman Academy    | 5,000,000             | 5,000,000         | 409,741                | 318,548             | 6%                     |
| New High School #5 (Site TBD)                               | 1,736,699             | 1,736,699         | 244                    | 244                 | 0%                     |
|                                                             |                       |                   |                        |                     |                        |
|                                                             |                       |                   |                        |                     |                        |
| Post Occupancy Closeout                                     |                       |                   |                        |                     |                        |
| Jessie Elwin Nelson Middle School - Post Occupancy Closeout | 150,000               | 379,423           | 271,965                | 171,931             | 45%                    |
|                                                             |                       |                   |                        |                     |                        |
| Unassigned Major Projects                                   | 236,926,446           | 259,129,072       | -                      | -                   | 0%                     |
|                                                             |                       |                   |                        |                     |                        |
| District-Wide Projects                                      |                       |                   |                        |                     |                        |
| AB300 Buildings                                             |                       |                   |                        |                     |                        |
| Newcomb K8 AB300/New Construction                           | 38,026,000            | 65,993,909        | 10,972,052             | 8,631,893           | 13%                    |
| Bancroft MS Gym AB300                                       | 2,539,258             | 6,010,988         | 568,871                | 444,685             | 7%                     |
| Hamilton MS Gym AB300                                       | 1,325,109             | 1,339,797         | 331,110                | 122,274             | 9%                     |
| Hill MS Gym AB300                                           | 1,325,109             | 1,338,501         | 337,345                | 108,036             | 8%                     |
| Hoover MS Gym AB300                                         | 1,739,735             | 4,602,411         | 477,141                | 362,190             | 8%                     |
| Polytechnic HS Auditorium AB300                             | 20,227,780            | 20,310,516        | 1,821,001              | 910,059             | 4%                     |