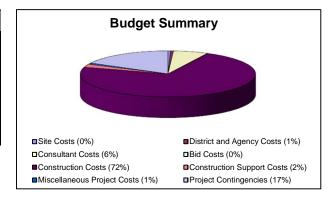

#### MASTER PROGRAM BUDGET September 26, 2013

| Project                                                             | Preliminary<br>Budget | Current<br>Budget | Committed Contracts | Expensed<br>To Date | Percentage<br>Complete |              | Technology Proje              | cts            | Acce          | ss Compliance P          | rojects      |
|---------------------------------------------------------------------|-----------------------|-------------------|---------------------|---------------------|------------------------|--------------|-------------------------------|----------------|---------------|--------------------------|--------------|
| Wilson HS Auditorium AB300                                          | 20,368,380            | 20,403,380        | 1,726,087           | 511,289             | 3%                     |              |                               |                |               |                          |              |
| Jordan HS Auditorium AB300                                          | 19,036,870            | 19,036,870        | 1,213,683           | 47,167              | 0%                     |              |                               |                | \$3,879,008   |                          |              |
| Deportablization                                                    | 10,000,010            |                   | 1,-12,222           | ,                   |                        | \$47,729,888 |                               |                |               |                          |              |
| DOH Portable Removal Phase I                                        | 503,000               | 429,244           | 429,244             | 429,244             | 100%                   |              |                               |                |               |                          |              |
| Lakewood DOH Portable Removal                                       | 93,006                | 78,156            | 78,156              | 78,156              | 100%                   |              |                               |                |               |                          |              |
| Portable Removal Phase I                                            | 487,570               | 393,366           | 393,366             | 393,366             | 100%                   |              |                               |                |               |                          |              |
| Portable Removal Phase II                                           | 3,128,845             | 3,208,702         | 686,578             | 404,684             | 13%                    |              |                               |                |               |                          |              |
| Portable Removal Phase III                                          | 4,375,657             | 4,375,657         | -                   | -                   | 0%                     |              |                               |                |               |                          |              |
| Harte Deportablization & Restroom Relocation                        | 747,234               | 765,175           | 765,175             | 765,175             | 100%                   |              |                               |                |               |                          |              |
| District-Wide Projects                                              |                       | ·                 | ·                   | ·                   |                        |              | \$25,283,224                  |                |               |                          |              |
| Building System Improvements                                        |                       |                   |                     |                     |                        |              |                               |                |               |                          |              |
| Boiler Replacement Phase I                                          | 3,212,000             | 4,261,830         | 3,736,888           | 1,165,794           | 27%                    |              |                               |                |               |                          |              |
| Fire Alarm, Intercom & Clock Replacement Phase I                    | 16,305,000            | 8,085,853         | 2,209,066           | 1,443,232           | 18%                    |              |                               |                |               |                          |              |
| Fire Alarm, Intercom & Clock Replacement Phase II                   | 8,346,800             | 8,436,040         | 931,535             | 423,637             | 5%                     |              |                               |                |               |                          |              |
| Technology                                                          |                       |                   | , ; ;               | ,                   |                        |              |                               | l              |               | \$721,219                | \$694,282    |
| Core Switch and UPS Replacement Phase I                             | 1,152,612             | 1,152,612         | 1,152,612           | 1,152,612           | 100%                   |              |                               | \$5,170,984    |               |                          |              |
| Core Switch and UPS Replacement Phase II                            | 850,000               | 817,826           | 817,826             | 817,826             | 100%                   |              |                               |                |               |                          |              |
| Intercom and Clock Replacement Phase I                              | 1,893,624             | 3,465,974         | 709,574             | 472,291             | 14%                    |              |                               |                |               |                          |              |
| Intercom and Clock Replacement Phase II                             | 3,106,376             | 3,106,376         | -                   | -                   | 0%                     | Budget       | Committed (53%)               | Expensed (11%) | Budget        | Committed (19%)          | Expensed (1  |
| Security Technology, Infrastructure, Intercom and Clock Replacement | 1,500,000             | 4,198,396         | 865,068             | 512,831             | 12%                    |              |                               |                |               |                          |              |
| Telecommunications Phase I                                          | 1,837,248             | 1,837,248         | -                   | -                   | 0%                     | DC.          | A Cautification Du            | .:             |               | Total All Projects       | _            |
| Telecommunications Phase II                                         | 4,778,426             | 4,778,426         | -                   | -                   | 0%                     | USA          | A Certification Pro           | ojects         | NOTE: Doe     | not include Program or F |              |
| Telecommunications Phase III                                        | 4,040,051             | 4,040,051         | -                   | -                   | 0%                     |              |                               |                |               |                          |              |
| Wireless Data Communications Phase I                                | 1,753,200             | 2,254,373         | 2,102,266           | 2,099,158           | 93%                    | \$6,240,830  |                               |                | \$665,342,811 |                          |              |
| Wireless Data Communications Phase II                               | 21,142,216            | 20,768,280        | 19,465,595          | 16,071              | 0%                     |              |                               |                |               |                          |              |
| CAMS Technology & Site Improvements                                 | 1,290,166             | 1,310,326         | 170,283             | 100,195             | 8%                     |              |                               |                |               |                          |              |
| Access Compliance                                                   |                       |                   | •                   | ,                   |                        |              |                               |                |               |                          |              |
| ADA Improvements Phase I                                            | 796,056               | 587,763           | 587,763             | 587,763             | 100%                   |              |                               |                |               |                          |              |
| Wilson HS ADA Improvements                                          | 299,564               | 2,590,970         | 127,656             | 101,299             | 4%                     |              |                               |                |               |                          |              |
| Lowell ES ADA Improvement                                           | 700,275               | 700,275           | 5,800               | 5,220               | 1%                     |              |                               |                |               |                          |              |
| DSA Certification Projects                                          | •                     |                   |                     | ·                   |                        |              |                               |                |               |                          |              |
| DSA Certification                                                   | 5,200,000             | 4,704,888         | 1,667,983           | 1,565,073           | 33%                    |              |                               |                |               |                          |              |
| Polytechnic HS DSA Certification                                    | 121,622               | 125,422           | 107,662             | 102,942             | 82%                    |              |                               |                |               | \$239,675,458            |              |
| Washington MS DSA Certification                                     | 1,041,969             | 1,041,969         | 29,144              | 9,005               | 1%                     |              | \$1,839,749                   |                |               |                          | \$191,631,36 |
| Lakewood HS DSA Certification                                       | 368,551               | 368,551           | 34,960              | 3,345               | 1%                     |              |                               | \$1,680,365    |               |                          |              |
|                                                                     |                       |                   |                     |                     |                        |              |                               |                |               |                          |              |
| Unassigned District Wide Projects                                   | (23,659,309)          | 863,674           | -                   | -                   | 0%                     |              |                               |                |               |                          |              |
|                                                                     |                       |                   |                     |                     |                        |              |                               |                |               |                          |              |
| Project Subtotal                                                    | \$ 902,538,000        |                   |                     | \$ 191,631,362      | 21%                    |              |                               |                |               |                          |              |
| Measure K Program Expenses                                          | 29,930,000            | 59,418,197        | 46,799,608          | 30,133,991          | 51%                    | Budget       | Committed (29%)               | Expensed (27%) | Budget        | Committed (36%)          | Expensed (2  |
| Construction Cost Escalation                                        | 251,021,000           | 199,796,888       |                     |                     |                        |              |                               |                |               |                          |              |
| oss Reserve                                                         | 27,076,000            | 20,577,184        |                     |                     |                        |              |                               |                |               |                          |              |
|                                                                     |                       |                   |                     |                     |                        |              |                               |                |               |                          |              |
| Program Expenses / Reserves                                         | \$ 308,027,000        | \$ 279,792,269    |                     |                     |                        |              |                               |                |               |                          |              |
|                                                                     |                       |                   |                     |                     |                        |              |                               |                | EGEND         |                          |              |
| Program Balanco                                                     |                       |                   |                     |                     |                        |              |                               |                |               |                          |              |
| Program Balance                                                     | \$ -                  | \$ -              |                     |                     |                        | Proje        | ect Closed - Construction Cor |                | EGEND         |                          |              |