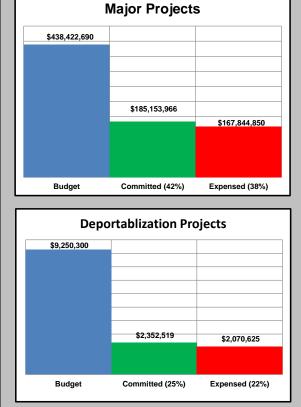

#### BUDGETS through 08/14/13 & EXPENDITURES through 07/31/13

| Project                                                     | Preliminary<br>Budget | Current<br>Budget | Committed<br>Contracts | Expensed<br>To Date | Percentage<br>Complete |
|-------------------------------------------------------------|-----------------------|-------------------|------------------------|---------------------|------------------------|
| Major Projects                                              | J                     | J                 |                        |                     | ·                      |
| Jessie Elwin Nelson Middle School New Construction          | 53,261,715            | 57,690,962        | 57,690,962             | 57,690,962          | 100%                   |
| Ernest S. McBride Sr. High School New Construction          | 100,325,055           | 97,189,286        | 87,972,682             | 81,352,342          | 84%                    |
| Roosevelt Elementary School New Construction                | 44,867,000            | 55,097,912        | 7,816,991              | 5,590,117           | 10%                    |
| Cabrillo High School Pool                                   | 16,362,000            | 15,974,542        | 14,008,995             | 11,090,283          | 69%                    |
| Jordan High School Major Renovation Phase I                 | 157,591,000           | 88,563,713        | 11,998,162             | 8,008,604           | 9%                     |
| Jordan High School Major Renovation Phase II                | 42,645,836            | 42,645,836        | -                      | -                   | 0%                     |
| Jordan High School Interim Field Improvements               | 478,920               | 494,247           | 69,327                 | 27,627              | 6%                     |
| Jordan High School Interim Housing                          | 9,946,329             | 10,026,348        | 125,106                | 54,703              | 1%                     |
| New High School #2 at the Browning Site                     | 63,247,000            | 63,623,722        | 4,789,791              | 3,539,489           | 6%                     |
| New High School #3 at the former Jordan Freshman Academy    | 5,000,000             | 5,000,000         | 409,741                | 318,548             | 6%                     |
| New High School #5 (Site TBD)                               | 1,736,699             | 1,736,699         | 244                    | 244                 | 0%                     |
|                                                             |                       |                   |                        |                     |                        |
|                                                             |                       |                   |                        |                     |                        |
| Post Occupancy Closeout                                     |                       |                   |                        |                     |                        |
| Jessie Elwin Nelson Middle School - Post Occupancy Closeout | 150,000               | 379,423           | 271,965                | 171,931             | 45%                    |
|                                                             |                       |                   |                        |                     |                        |
| Unassigned Major Projects                                   | 236,926,446           | 259,129,072       | -                      | -                   | 0%                     |
|                                                             |                       |                   |                        |                     |                        |
| District-Wide Projects                                      |                       |                   |                        |                     |                        |
| AB300 Buildings                                             |                       |                   |                        |                     |                        |
| Newcomb K8 AB300/New Construction                           | 38,026,000            | 65,993,909        | 10,972,052             | 8,631,893           | 13%                    |
| Bancroft MS Gym AB300                                       | 2,539,258             | 6,010,988         | 568,871                | 444,685             | 7%                     |
| Hamilton MS Gym AB300                                       | 1,325,109             | 1,339,797         | 331,110                | 122,274             | 9%                     |
| Hill MS Gym AB300                                           | 1,325,109             | 1,338,501         | 337,345                | 108,036             | 8%                     |
| Hoover MS Gym AB300                                         | 1,739,735             | 4,602,411         | 477,141                | 362,190             | 8%                     |
| Polytechnic HS Auditorium AB300                             | 20,227,780            | 20,310,516        | 1,821,001              | 910,059             | 4%                     |

#### MASTER PROGRAM BUDGET September 26, 2013

| Project                                                             | Preliminary<br>Budget | Current<br>Budget | Committed Contracts | Expensed<br>To Date | Percentage<br>Complete |              | Technology Proje              | cts            | Acce          | ss Compliance P          | rojects      |
|---------------------------------------------------------------------|-----------------------|-------------------|---------------------|---------------------|------------------------|--------------|-------------------------------|----------------|---------------|--------------------------|--------------|
| Wilson HS Auditorium AB300                                          | 20,368,380            | 20,403,380        | 1,726,087           | 511,289             | 3%                     |              |                               |                |               |                          |              |
| Jordan HS Auditorium AB300                                          | 19,036,870            | 19,036,870        | 1,213,683           | 47,167              | 0%                     |              |                               |                | \$3,879,008   |                          |              |
| Deportablization                                                    | 10,000,010            |                   | 1,-12,222           | ,                   |                        | \$47,729,888 |                               |                |               |                          |              |
| DOH Portable Removal Phase I                                        | 503,000               | 429,244           | 429,244             | 429,244             | 100%                   |              |                               |                |               |                          |              |
| Lakewood DOH Portable Removal                                       | 93,006                | 78,156            | 78,156              | 78,156              | 100%                   |              |                               |                |               |                          |              |
| Portable Removal Phase I                                            | 487,570               | 393,366           | 393,366             | 393,366             | 100%                   |              |                               |                |               |                          |              |
| Portable Removal Phase II                                           | 3,128,845             | 3,208,702         | 686,578             | 404,684             | 13%                    |              |                               |                |               |                          |              |
| Portable Removal Phase III                                          | 4,375,657             | 4,375,657         | -                   | -                   | 0%                     |              |                               |                |               |                          |              |
| Harte Deportablization & Restroom Relocation                        | 747,234               | 765,175           | 765,175             | 765,175             | 100%                   |              |                               |                |               |                          |              |
| District-Wide Projects                                              |                       | ·                 | ·                   | ·                   |                        |              | \$25,283,224                  |                |               |                          |              |
| Building System Improvements                                        |                       |                   |                     |                     |                        |              |                               |                |               |                          |              |
| Boiler Replacement Phase I                                          | 3,212,000             | 4,261,830         | 3,736,888           | 1,165,794           | 27%                    |              |                               |                |               |                          |              |
| Fire Alarm, Intercom & Clock Replacement Phase I                    | 16,305,000            | 8,085,853         | 2,209,066           | 1,443,232           | 18%                    |              |                               |                |               |                          |              |
| Fire Alarm, Intercom & Clock Replacement Phase II                   | 8,346,800             | 8,436,040         | 931,535             | 423,637             | 5%                     |              |                               |                |               |                          |              |
| Technology                                                          |                       |                   | , ; ;               | ,                   |                        |              |                               | l              |               | \$721,219                | \$694,282    |
| Core Switch and UPS Replacement Phase I                             | 1,152,612             | 1,152,612         | 1,152,612           | 1,152,612           | 100%                   |              |                               | \$5,170,984    |               |                          |              |
| Core Switch and UPS Replacement Phase II                            | 850,000               | 817,826           | 817,826             | 817,826             | 100%                   |              |                               |                |               |                          |              |
| Intercom and Clock Replacement Phase I                              | 1,893,624             | 3,465,974         | 709,574             | 472,291             | 14%                    |              |                               |                |               |                          |              |
| Intercom and Clock Replacement Phase II                             | 3,106,376             | 3,106,376         | -                   | -                   | 0%                     | Budget       | Committed (53%)               | Expensed (11%) | Budget        | Committed (19%)          | Expensed (1  |
| Security Technology, Infrastructure, Intercom and Clock Replacement | 1,500,000             | 4,198,396         | 865,068             | 512,831             | 12%                    |              |                               |                |               |                          |              |
| Telecommunications Phase I                                          | 1,837,248             | 1,837,248         | -                   | -                   | 0%                     | DC.          | A Cautification Du            | .:             |               | Total All Projects       | _            |
| Telecommunications Phase II                                         | 4,778,426             | 4,778,426         | -                   | -                   | 0%                     | USA          | A Certification Pro           | ojects         | NOTE: Doe     | not include Program or F |              |
| Telecommunications Phase III                                        | 4,040,051             | 4,040,051         | -                   | -                   | 0%                     |              |                               |                |               |                          |              |
| Wireless Data Communications Phase I                                | 1,753,200             | 2,254,373         | 2,102,266           | 2,099,158           | 93%                    | \$6,240,830  |                               |                | \$665,342,811 |                          |              |
| Wireless Data Communications Phase II                               | 21,142,216            | 20,768,280        | 19,465,595          | 16,071              | 0%                     |              |                               |                |               |                          |              |
| CAMS Technology & Site Improvements                                 | 1,290,166             | 1,310,326         | 170,283             | 100,195             | 8%                     |              |                               |                |               |                          |              |
| Access Compliance                                                   |                       |                   | •                   | ,                   |                        |              |                               |                |               |                          |              |
| ADA Improvements Phase I                                            | 796,056               | 587,763           | 587,763             | 587,763             | 100%                   |              |                               |                |               |                          |              |
| Wilson HS ADA Improvements                                          | 299,564               | 2,590,970         | 127,656             | 101,299             | 4%                     |              |                               |                |               |                          |              |
| Lowell ES ADA Improvement                                           | 700,275               | 700,275           | 5,800               | 5,220               | 1%                     |              |                               |                |               |                          |              |
| DSA Certification Projects                                          | •                     |                   |                     | ·                   |                        |              |                               |                |               |                          |              |
| DSA Certification                                                   | 5,200,000             | 4,704,888         | 1,667,983           | 1,565,073           | 33%                    |              |                               |                |               |                          |              |
| Polytechnic HS DSA Certification                                    | 121,622               | 125,422           | 107,662             | 102,942             | 82%                    |              |                               |                |               | \$239,675,458            |              |
| Washington MS DSA Certification                                     | 1,041,969             | 1,041,969         | 29,144              | 9,005               | 1%                     |              | \$1,839,749                   |                |               |                          | \$191,631,36 |
| Lakewood HS DSA Certification                                       | 368,551               | 368,551           | 34,960              | 3,345               | 1%                     |              |                               | \$1,680,365    |               |                          |              |
|                                                                     |                       |                   |                     |                     |                        |              |                               |                |               |                          |              |
| Unassigned District Wide Projects                                   | (23,659,309)          | 863,674           | -                   | -                   | 0%                     |              |                               |                |               |                          |              |
|                                                                     |                       |                   |                     |                     |                        |              |                               |                |               |                          |              |
| Project Subtotal                                                    | \$ 902,538,000        |                   |                     | \$ 191,631,362      | 21%                    |              |                               |                |               |                          |              |
| Measure K Program Expenses                                          | 29,930,000            | 59,418,197        | 46,799,608          | 30,133,991          | 51%                    | Budget       | Committed (29%)               | Expensed (27%) | Budget        | Committed (36%)          | Expensed (2  |
| Construction Cost Escalation                                        | 251,021,000           | 199,796,888       |                     |                     |                        |              |                               |                |               |                          |              |
| oss Reserve                                                         | 27,076,000            | 20,577,184        |                     |                     |                        |              |                               |                |               |                          |              |
|                                                                     |                       |                   |                     |                     |                        |              |                               |                |               |                          |              |
| Program Expenses / Reserves                                         | \$ 308,027,000        | \$ 279,792,269    |                     |                     |                        |              |                               |                |               |                          |              |
|                                                                     |                       |                   |                     |                     |                        |              |                               |                | EGEND         |                          |              |
| Program Balanco                                                     |                       |                   |                     |                     |                        |              |                               |                |               |                          |              |
| Program Balance                                                     | \$ -                  | \$ -              |                     |                     |                        | Proje        | ect Closed - Construction Cor |                | EGEND         |                          |              |