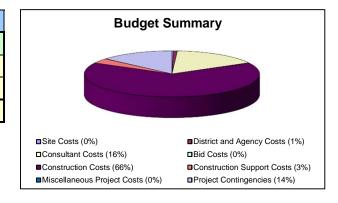

#### MASTER PROGRAM BUDGET September 26, 2013

| Project                                                             | Preliminary<br>Budget | Current<br>Budget | Committed Contracts | Expensed<br>To Date | Percentage<br>Complete |              | Technology Proje              | cts            | Acce          | ss Compliance P          | rojects      |
|---------------------------------------------------------------------|-----------------------|-------------------|---------------------|---------------------|------------------------|--------------|-------------------------------|----------------|---------------|--------------------------|--------------|
| Wilson HS Auditorium AB300                                          | 20,368,380            | 20,403,380        | 1,726,087           | 511,289             | 3%                     |              |                               |                |               |                          |              |
| Jordan HS Auditorium AB300                                          | 19,036,870            | 19,036,870        | 1,213,683           | 47,167              | 0%                     |              |                               |                | \$3,879,008   |                          |              |
| Deportablization                                                    | 10,000,010            |                   | 1,-12,222           | ,                   |                        | \$47,729,888 |                               |                |               |                          |              |
| DOH Portable Removal Phase I                                        | 503,000               | 429,244           | 429,244             | 429,244             | 100%                   |              |                               |                |               |                          |              |
| Lakewood DOH Portable Removal                                       | 93,006                | 78,156            | 78,156              | 78,156              | 100%                   |              |                               |                |               |                          |              |
| Portable Removal Phase I                                            | 487,570               | 393,366           | 393,366             | 393,366             | 100%                   |              |                               |                |               |                          |              |
| Portable Removal Phase II                                           | 3,128,845             | 3,208,702         | 686,578             | 404,684             | 13%                    |              |                               |                |               |                          |              |
| Portable Removal Phase III                                          | 4,375,657             | 4,375,657         | -                   | -                   | 0%                     |              |                               |                |               |                          |              |
| Harte Deportablization & Restroom Relocation                        | 747,234               | 765,175           | 765,175             | 765,175             | 100%                   |              |                               |                |               |                          |              |
| District-Wide Projects                                              |                       | ·                 | ·                   | ·                   |                        |              | \$25,283,224                  |                |               |                          |              |
| Building System Improvements                                        |                       |                   |                     |                     |                        |              |                               |                |               |                          |              |
| Boiler Replacement Phase I                                          | 3,212,000             | 4,261,830         | 3,736,888           | 1,165,794           | 27%                    |              |                               |                |               |                          |              |
| Fire Alarm, Intercom & Clock Replacement Phase I                    | 16,305,000            | 8,085,853         | 2,209,066           | 1,443,232           | 18%                    |              |                               |                |               |                          |              |
| Fire Alarm, Intercom & Clock Replacement Phase II                   | 8,346,800             | 8,436,040         | 931,535             | 423,637             | 5%                     |              |                               |                |               |                          |              |
| Technology                                                          |                       |                   | , ; ;               | ,                   |                        |              |                               | l              |               | \$721,219                | \$694,282    |
| Core Switch and UPS Replacement Phase I                             | 1,152,612             | 1,152,612         | 1,152,612           | 1,152,612           | 100%                   |              |                               | \$5,170,984    |               |                          |              |
| Core Switch and UPS Replacement Phase II                            | 850,000               | 817,826           | 817,826             | 817,826             | 100%                   |              |                               |                |               |                          |              |
| Intercom and Clock Replacement Phase I                              | 1,893,624             | 3,465,974         | 709,574             | 472,291             | 14%                    |              |                               |                |               |                          |              |
| Intercom and Clock Replacement Phase II                             | 3,106,376             | 3,106,376         | -                   | -                   | 0%                     | Budget       | Committed (53%)               | Expensed (11%) | Budget        | Committed (19%)          | Expensed (1  |
| Security Technology, Infrastructure, Intercom and Clock Replacement | 1,500,000             | 4,198,396         | 865,068             | 512,831             | 12%                    |              |                               |                |               |                          |              |
| Telecommunications Phase I                                          | 1,837,248             | 1,837,248         | -                   | -                   | 0%                     | DC.          | A Cautification Du            | .:             |               | Total All Projects       | _            |
| Telecommunications Phase II                                         | 4,778,426             | 4,778,426         | -                   | -                   | 0%                     | USA          | A Certification Pro           | ojects         | NOTE: Doe     | not include Program or F |              |
| Telecommunications Phase III                                        | 4,040,051             | 4,040,051         | -                   | -                   | 0%                     |              |                               |                |               |                          |              |
| Wireless Data Communications Phase I                                | 1,753,200             | 2,254,373         | 2,102,266           | 2,099,158           | 93%                    | \$6,240,830  |                               |                | \$665,342,811 |                          |              |
| Wireless Data Communications Phase II                               | 21,142,216            | 20,768,280        | 19,465,595          | 16,071              | 0%                     |              |                               |                |               |                          |              |
| CAMS Technology & Site Improvements                                 | 1,290,166             | 1,310,326         | 170,283             | 100,195             | 8%                     |              |                               |                |               |                          |              |
| Access Compliance                                                   |                       |                   | •                   | ,                   |                        |              |                               |                |               |                          |              |
| ADA Improvements Phase I                                            | 796,056               | 587,763           | 587,763             | 587,763             | 100%                   |              |                               |                |               |                          |              |
| Wilson HS ADA Improvements                                          | 299,564               | 2,590,970         | 127,656             | 101,299             | 4%                     |              |                               |                |               |                          |              |
| Lowell ES ADA Improvement                                           | 700,275               | 700,275           | 5,800               | 5,220               | 1%                     |              |                               |                |               |                          |              |
| DSA Certification Projects                                          | •                     |                   |                     | ·                   |                        |              |                               |                |               |                          |              |
| DSA Certification                                                   | 5,200,000             | 4,704,888         | 1,667,983           | 1,565,073           | 33%                    |              |                               |                |               |                          |              |
| Polytechnic HS DSA Certification                                    | 121,622               | 125,422           | 107,662             | 102,942             | 82%                    |              |                               |                |               | \$239,675,458            |              |
| Washington MS DSA Certification                                     | 1,041,969             | 1,041,969         | 29,144              | 9,005               | 1%                     |              | \$1,839,749                   |                |               |                          | \$191,631,36 |
| Lakewood HS DSA Certification                                       | 368,551               | 368,551           | 34,960              | 3,345               | 1%                     |              |                               | \$1,680,365    |               |                          |              |
|                                                                     |                       |                   |                     |                     |                        |              |                               |                |               |                          |              |
| Unassigned District Wide Projects                                   | (23,659,309)          | 863,674           | -                   | -                   | 0%                     |              |                               |                |               |                          |              |
|                                                                     |                       |                   |                     |                     |                        |              |                               |                |               |                          |              |
| Project Subtotal                                                    | \$ 902,538,000        |                   |                     | \$ 191,631,362      | 21%                    |              |                               |                |               |                          |              |
| Measure K Program Expenses                                          | 29,930,000            | 59,418,197        | 46,799,608          | 30,133,991          | 51%                    | Budget       | Committed (29%)               | Expensed (27%) | Budget        | Committed (36%)          | Expensed (2  |
| Construction Cost Escalation                                        | 251,021,000           | 199,796,888       |                     |                     |                        |              |                               |                |               |                          |              |
| oss Reserve                                                         | 27,076,000            | 20,577,184        |                     |                     |                        |              |                               |                |               |                          |              |
|                                                                     |                       |                   |                     |                     |                        |              |                               |                |               |                          |              |
| Program Expenses / Reserves                                         | \$ 308,027,000        | \$ 279,792,269    |                     |                     |                        |              |                               |                |               |                          |              |
|                                                                     |                       |                   |                     |                     |                        |              |                               |                | EGEND         |                          |              |
| Program Balanco                                                     |                       |                   |                     |                     |                        |              |                               |                |               |                          |              |
| Program Balance                                                     | \$ -                  | \$ -              |                     |                     |                        | Proje        | ect Closed - Construction Cor |                | EGEND         |                          |              |