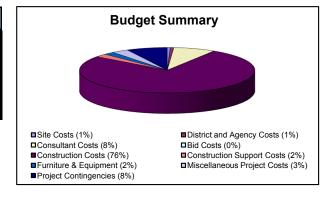

| 277,110            | (5,145)             | -               | 271,965                | 171,931       | 100,034                |



### Newcomb K8 AB300 New Construction



| Funding       |                 |                 |                 |            |  |  |  |  |  |  |
|---------------|-----------------|-----------------|-----------------|------------|--|--|--|--|--|--|
|               | Initial Funding | Funding Changes | Current Funding |            |  |  |  |  |  |  |
| Local         | 38,026,000      | 27,967,909      | 65,993,909      |            |  |  |  |  |  |  |
| Local Total   |                 | 38,026,000      | 27,967,909      | 65,993,909 |  |  |  |  |  |  |
| Total Funding |                 | 38,026,000      | 27,967,909      | 65,993,909 |  |  |  |  |  |  |



| Budgets through 8/14/13    |                                      |                |                |                |  |  |  |  |  |  |  |
|----------------------------|--------------------------------------|----------------|----------------|----------------|--|--|--|--|--|--|--|
|                            | Budget Description                   | Initial Budget | Budget Changes | Current Budget |  |  |  |  |  |  |  |
| Site Costs                 |                                      | 303,000        | 68,278         | 371,278        |  |  |  |  |  |  |  |
| District and Agency Costs  |                                      | 254,000        | 167,269        | 421,269        |  |  |  |  |  |  |  |
| Consultant Costs           |                                      | 3,091,000      | 2