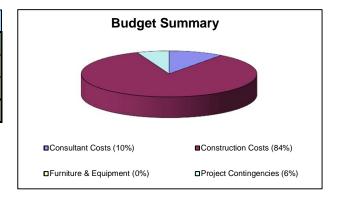

#### BUDGETS through 08/14/13 & EXPENDITURES through 07/31/13

| Project                                                     | Preliminary<br>Budget | Current<br>Budget | Committed<br>Contracts | Expensed<br>To Date | Percentage<br>Complete |
|-------------------------------------------------------------|-----------------------|-------------------|------------------------|---------------------|------------------------|
| Major Projects                                              | J                     | J                 |                        |                     | ·                      |
| Jessie Elwin Nelson Middle School New Construction          | 53,261,715            | 57,690,962        | 57,690,962             | 57,690,962          | 100%                   |
| Ernest S. McBride Sr. High School New Construction          | 100,325,055           | 97,189,286        | 87,972,682             | 81,352,342          | 84%                    |
| Roosevelt Elementary School New Construction                | 44,867,000            | 55,097,912        | 7,816,991              | 5,590,117           | 10%                    |
| Cabrillo High School Pool                                   | 16,362,000            | 15,974,542        | 14,008,995             | 11,090,283          | 69%                    |
| Jordan High School Major Renovation Phase I                 | 157,591,000           | 88,563,713        | 11,998,162             | 8,008,604           | 9%                     |
| Jordan High School Major Renovation Phase II                | 42,645,836            | 42,645,836        | -                      | -                   | 0%                     |
| Jordan High School Interim Field Improvements               | 478,920               | 494,247           | 69,327                 | 27,627              | 6%                     |
| Jordan High School Interim Housing                          | 9,946,329             | 10,026,348        | 125,106                | 54,703              | 1%                     |
| New High School #2 at the Browning Site                     | 63,247,000            | 63,623,722        | 4,789,791              | 3,539,489           | 6%                     |
| New High School #3 at the former Jordan Freshman Academy    | 5,000,000             | 5,000,000         | 409,741                | 318,548             | 6%                     |
| New High School #5 (Site TBD)                               | 1,736,699             | 1,736,699         | 244                    | 244                 | 0%                     |
|                                                             |                       |                   |                        |                     |                        |
|                                                             |                       |                   |                        |                     |                        |
| Post Occupancy Closeout                                     |                       |                   |                        |                     |                        |
| Jessie Elwin Nelson Middle School - Post Occupancy Closeout | 150,000               | 379,423           | 271,965                | 171,931             | 45%                    |
|                                                             |                       |                   |                        |                     |                        |
| Unassigned Major Projects                                   | 236,926,446           | 259,129,072       | -                      | -                   | 0%                     |
|                                                             |                       |                   |                        |                     |                        |
| District-Wide Projects                                      |                       |                   |                        |                     |                        |
| AB300 Buildings                                             |                       |                   |                        |                     |                        |
| Newcomb K8 AB300/New Construction                           | 38,026,000            | 65,993,909        | 10,972,052             | 8,631,893           | 13%                    |
| Bancroft MS Gym AB300                                       | 2,539,258             | 6,010,988         | 568,871                | 444,685             | 7%                     |
| Hamilton MS Gym AB300                                       | 1,325,109             | 1,339,797         | 331,110                | 122,274             | 9%                     |
| Hill MS Gym AB300                                           | 1,325,109             | 1,338,501         | 337,345                | 108,036             | 8%                     |
| Hoover MS Gym AB300                                         | 1,739,735             | 4,602,411         | 477,141                | 362,190             | 8%                     |
| Polytechnic HS Auditorium AB300                             | 20,227,780            | 20,310,516        | 1,821,001              | 910,059             | 4%                     |