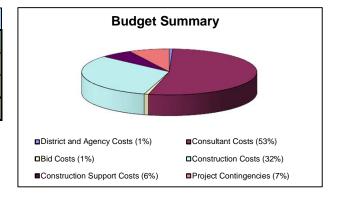

#### BUDGETS through 08/14/13 & EXPENDITURES through 07/31/13

| Project                                                     | Preliminary<br>Budget | Current<br>Budget | Committed<br>Contracts | Expensed<br>To Date | Percentage<br>Complete |
|-------------------------------------------------------------|-----------------------|-------------------|------------------------|---------------------|------------------------|
| Major Projects                                              | J                     | J                 |                        |                     | ·                      |
| Jessie Elwin Nelson Middle School New Construction          | 53,261,715            | 57,690,962        | 57,690,962             | 57,690,962          | 100%                   |
| Ernest S. McBride Sr. High School New Construction          | 100,325,055           | 97,189,286        | 87,972,682             | 81,352,342          | 84%                    |
| Roosevelt Elementary School New Construction                | 44,867,000            | 55,097,912        | 7,816,991              | 5,590,117           | 10%                    |
| Cabrillo High School Pool                                   | 16,362,000            | 15,974,542        | 14,008,995             | 11,090,283          | 69%                    |
| Jordan High School Major Renovation Phase I                 | 157,591,000           | 88,563,713        | 11,998,162             | 8,008,604           | 9%                     |
| Jordan High School Major Renovation Phase II                | 42,645,836            | 42,645,836        | -                      | -                   | 0%                     |
| Jordan High School Interim Field Improvements               | 478,920               | 494,247           | 69,327                 | 27,627              | 6%                     |
| Jordan High School Interim Housing                          | 9,946,329             | 10,026,348        | 125,106                | 54,703              | 1%                     |
| New High School #2 at the Browning Site                     | 63,247,000            | 63,623,722        | 4,789,791              | 3,539,489           | 6%                     |
| New High School #3 at the former Jordan Freshman Academy    | 5,000,000             | 5,000,000         | 409,741                | 318,548             | 6%                     |
| New High School #5 (Site TBD)                               | 1,736,699             | 1,736,699         | 244                    | 244                 | 0%                     |
|                                                             |                       |                   |                        |                     |                        |
|                                                             |                       |                   |                        |                     |                        |
| Post Occupancy Closeout                                     |                       |                   |                        |                     |                        |
| Jessie Elwin Nelson Middle School - Post Occupancy Closeout | 150,000               | 379,423           | 271,965                | 171,931             | 45%                    |
|                                                             |                       |                   |                        |                     |                        |
| Unassigned Major Projects                                   | 236,926,446           | 259,129,072       | -                      | -                   | 0%                     |
|                                                             |                       |                   |                        |                     |                        |
| District-Wide Projects                                      |                       |                   |                        |                     |                        |
| AB300 Buildings                                             |                       |                   |                        |                     |                        |
| Newcomb K8 AB300/New Construction                           | 38,026,000            | 65,993,909        | 10,972,052             | 8,631,893           | 13%                    |
| Bancroft MS Gym AB300                                       | 2,539,258             | 6,010,988         | 568,871                | 444,685             | 7%                     |
| Hamilton MS Gym AB300                                       | 1,325,109             | 1,339,797         | 331,110                | 122,274             | 9%                     |
| Hill MS Gym AB300                                           | 1,325,109             | 1,338,501         | 337,345                | 108,036             | 8%                     |
| Hoover MS Gym AB300                                         | 1,739,735             | 4,602,411         | 477,141                | 362,190             | 8%                     |
| Polytechnic HS Auditorium AB300                             | 20,227,780            | 20,310,516        | 1,821,001              | 910,059             | 4%                     |

#### MASTER PROGRAM BUDGET September 26, 2013

| Project                                                             | Preliminary<br>Budget | Current<br>Budget | Committed Contracts | Expensed<br>To Date | Percentage<br>Complete |              | Technology Proje              | cts            | Acce          | ss Compliance P          | rojects      |
|---------------------------------------------------------------------|-----------------------|-------------------|---------------------|---------------------|------------------------|--------------|-------------------------------|----------------|---------------|--------------------------|--------------|
| Wilson HS Auditorium AB300                                          | 20,368,380            | 20,403,380        | 1,726,087           | 511,289             | 3%                     |              |                               |                |               |                          |              |
| Jordan HS Auditorium AB300                                          | 19,036,870            | 19,036,870        | 1,213,683           | 47,167              | 0%                     |              |                               |                | \$3,879,008   |                          |              |
| Deportablization                                                    | 10,000,010            |                   | 1,-12,222           | ,                   |                        | \$47,729,888 |                               |                |               |                          |              |
| DOH Portable Removal Phase I                                        | 503,000               | 429,244           | 429,244             | 429,244             | 100%                   |              |                               |                |               |                          |              |
| Lakewood DOH Portable Removal                                       | 93,006                | 78,156            | 78,156              | 78,156              | 100%                   |              |                               |                |               |                          |              |
| Portable Removal Phase I                                            | 487,570               | 393,366           | 393,366             | 393,366             | 100%                   |              |                               |                |               |                          |              |
| Portable Removal Phase II                                           | 3,128,845             | 3,208,702         | 686,578             | 404,684             | 13%                    |              |                               |                |               |                          |              |
| Portable Removal Phase III                                          | 4,375,657             | 4,375,657         | -                   | -                   | 0%                     |              |                               |                |               |                          |              |
| Harte Deportablization & Restroom Relocation                        | 747,234               | 765,175           | 765,175             | 765,175             | 100%                   |              |                               |                |               |                          |              |
| District-Wide Projects                                              |                       | ·                 | ·                   | ·                   |                        |              | \$25,283,224                  |                |               |                          |              |
| Building System Improvements                                        |                       |                   |                     |                     |                        |              |                               |                |               |                          |              |
| Boiler Replacement Phase I                                          | 3,212,000             | 4,261,830         | 3,736,888           | 1,165,794           | 27%                    |              |                               |                |               |                          |              |
| Fire Alarm, Intercom & Clock Replacement Phase I                    | 16,305,000            | 8,085,853         | 2,209,066           | 1,443,232           | 18%                    |              |                               |                |               |                          |              |
| Fire Alarm, Intercom & Clock Replacement Phase II                   | 8,346,800             | 8,436,040         | 931,535             | 423,637             | 5%                     |              |                               |                |               |                          |              |
| Technology                                                          |                       |                   | , ; ;               | ,                   |                        |              |                               | l              |               | \$721,219                | \$694,282    |
| Core Switch and UPS Replacement Phase I                             | 1,152,612             | 1,152,612         | 1,152,612           | 1,152,612           | 100%                   |              |                               | \$5,170,984    |               |                          |              |
| Core Switch and UPS Replacement Phase II                            | 850,000               | 817,826           | 817,826             | 817,826             | 100%                   |              |                               |                |               |                          |              |
| Intercom and Clock Replacement Phase I                              | 1,893,624             | 3,465,974         | 709,574             | 472,291             | 14%                    |              |                               |                |               |                          |              |
| Intercom and Clock Replacement Phase II                             | 3,106,376             | 3,106,376         | -                   | -                   | 0%                     | Budget       | Committed (53%)               | Expensed (11%) | Budget        | Committed (19%)          | Expensed (1  |
| Security Technology, Infrastructure, Intercom and Clock Replacement | 1,500,000             | 4,198,396         | 865,068             | 512,831             | 12%                    |              |                               |                |               |                          |              |
| Telecommunications Phase I                                          | 1,837,248             | 1,837,248         | -                   | -                   | 0%                     | DC.          | A Cautification Du            | .:             |               | Total All Projects       | _            |
| Telecommunications Phase II                                         | 4,778,426             | 4,778,426         | -                   | -                   | 0%                     | USA          | A Certification Pro           | ojects         | NOTE: Doe     | not include Program or F |              |
| Telecommunications Phase III                                        | 4,040,051             | 4,040,051         | -                   | -                   | 0%                     |              |                               |                |               |                          |              |
| Wireless Data Communications Phase I                                | 1,753,200             | 2,254,373         | 2,102,266           | 2,099,158           | 93%                    | \$6,240,830  |                               |                | \$665,342,811 |                          |              |
| Wireless Data Communications Phase II                               | 21,142,216            | 20,768,280        | 19,465,595          | 16,071              | 0%                     |              |                               |                |               |                          |              |
| CAMS Technology & Site Improvements                                 | 1,290,166             | 1,310,326         | 170,283             | 100,195             | 8%                     |              |                               |                |               |                          |              |
| Access Compliance                                                   |                       |                   | •                   | ,                   |                        |              |                               |                |               |                          |              |
| ADA Improvements Phase I                                            | 796,056               | 587,763           | 587,763             | 587,763             | 100%                   |              |                               |                |               |                          |              |
| Wilson HS ADA Improvements                                          | 299,564               | 2,590,970         | 127,656             | 101,299             | 4%                     |              |                               |                |               |                          |              |
| Lowell ES ADA Improvement                                           | 700,275               | 700,275           | 5,800               | 5,220               | 1%                     |              |                               |                |               |                          |              |
| DSA Certification Projects                                          | •                     |                   |                     | ·                   |                        |              |                               |                |               |                          |              |
| DSA Certification                                                   | 5,200,000             | 4,704,888         | 1,667,983           | 1,565,073           | 33%                    |              |                               |                |               |                          |              |
| Polytechnic HS DSA Certification                                    | 121,622               | 125,422           | 107,662             | 102,942             | 82%                    |              |                               |                |               | \$239,675,458            |              |
| Washington MS DSA Certification                                     | 1,041,969             | 1,041,969         | 29,144              | 9,005               | 1%                     |              | \$1,839,749                   |                |               |                          | \$191,631,36 |
| Lakewood HS DSA Certification                                       | 368,551               | 368,551           | 34,960              | 3,345               | 1%                     |              |                               | \$1,680,365    |               |                          |              |
|                                                                     |                       |                   |                     |                     |                        |              |                               |                |               |                          |              |
| Unassigned District Wide Projects                                   | (23,659,309)          | 863,674           | -                   | -                   | 0%                     |              |                               |                |               |                          |              |
|                                                                     |                       |                   |                     |                     |                        |              |                               |                |               |                          |              |
| Project Subtotal                                                    | \$ 902,538,000        |                   |                     | \$ 191,631,362      | 21%                    |              |                               |                |               |                          |              |
| Measure K Program Expenses                                          | 29,930,000            | 59,418,197        | 46,799,608          | 30,133,991          | 51%                    | Budget       | Committed (29%)               | Expensed (27%) | Budget        | Committed (36%)          | Expensed (2  |
| Construction Cost Escalation                                        | 251,021,000           | 199,796,888       |                     |                     |                        |              |                               |                |               |                          |              |
| oss Reserve                                                         | 27,076,000            | 20,577,184        |                     |                     |                        |              |                               |                |               |                          |              |
|                                                                     |                       |                   |                     |                     |                        |              |                               |                |               |                          |              |
| Program Expenses / Reserves                                         | \$ 308,027,000        | \$ 279,792,269    |                     |                     |                        |              |                               |                |               |                          |              |
|                                                                     |                       |                   |                     |                     |                        |              |                               |                | EGEND         |                          |              |
| Program Balanco                                                     |                       |                   |                     |                     |                        |              |                               |                |               |                          |              |
| Program Balance                                                     | \$ -                  | \$ -              |                     |                     |                        | Proje        | ect Closed - Construction Cor |                | EGEND         |                          |              |