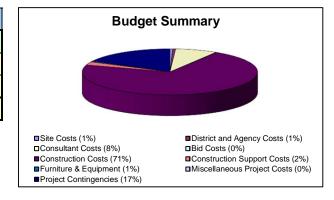

#### BUDGETS through 08/14/13 & EXPENDITURES through 07/31/13

| Project                                                     | Preliminary<br>Budget | Current<br>Budget | Committed<br>Contracts | Expensed<br>To Date | Percentage<br>Complete |
|-------------------------------------------------------------|-----------------------|-------------------|------------------------|---------------------|------------------------|
| Major Projects                                              | J                     | J                 |                        |                     | ·                      |
| Jessie Elwin Nelson Middle School New Construction          | 53,261,715            | 57,690,962        | 57,690,962             | 57,690,962          | 100%                   |
| Ernest S. McBride Sr. High School New Construction          | 100,325,055           | 97,189,286        | 87,972,682             | 81,352,342          | 84%                    |
| Roosevelt Elementary School New Construction                | 44,867,000            | 55,097,912        | 7,816,991              | 5,590,117           | 10%                    |
| Cabrillo High School Pool                                   | 16,362,000            | 15,974,542        | 14,008,995             | 11,090,283          | 69%                    |
| Jordan High School Major Renovation Phase I                 | 157,591,000           | 88,563,713        | 11,998,162             | 8,008,604           | 9%                     |
| Jordan High School Major Renovation Phase II                | 42,645,836            | 42,645,836        | -                      | -                   | 0%                     |
| Jordan High School Interim Field Improvements               | 478,920               | 494,247           | 69,327                 | 27,627              | 6%                     |
| Jordan High School Interim Housing                          | 9,946,329             | 10,026,348        | 125,106                | 54,703              | 1%                     |
| New High School #2 at the Browning Site                     | 63,247,000            | 63,623,722        | 4,789,791              | 3,539,489           | 6%                     |
| New High School #3 at the former Jordan Freshman Academy    | 5,000,000             | 5,000,000         | 409,741                | 318,548             | 6%                     |
| New High School #5 (Site TBD)                               | 1,736,699             | 1,736,699         | 244                    | 244                 | 0%                     |
|                                                             |                       |                   |                        |                     |                        |
|                                                             |                       |                   |                        |                     |                        |
| Post Occupancy Closeout                                     |                       |                   |                        |                     |                        |
| Jessie Elwin Nelson Middle School - Post Occupancy Closeout | 150,000               | 379,423           | 271,965                | 171,931             | 45%                    |
|                                                             |                       |                   |                        |                     |                        |
| Unassigned Major Projects                                   | 236,926,446           | 259,129,072       | -                      | -                   | 0%                     |
|                                                             |                       |                   |                        |                     |                        |
| District-Wide Projects                                      |                       |                   |                        |                     |                        |
| AB300 Buildings                                             |                       |                   |                        |                     |                        |
| Newcomb K8 AB300/New Construction                           | 38,026,000            | 65,993,909        | 10,972,052             | 8,631,893           | 13%                    |
| Bancroft MS Gym AB300                                       | 2,539,258             | 6,010,988         | 568,871                | 444,685             | 7%                     |
| Hamilton MS Gym AB300                                       | 1,325,109             | 1,339,797         | 331,110                | 122,274             | 9%                     |
| Hill MS Gym AB300                                           | 1,325,109             | 1,338,501         | 337,345                | 108,036             | 8%                     |
| Hoover MS Gym AB300                                         | 1,739,735             | 4,602,411         | 477,141                | 362,190             | 8%                     |
| Polytechnic HS Auditorium AB300                             | 20,227,780            | 20,310,516        | 1,821,001              | 910,059             | 4%                     |

#### MASTER PROGRAM BUDGET September 26, 2013

| Project                                                             | Preliminary<br>Budget | Current<br>Budget | Committed Contracts | Expensed<br>To Date | Percentage<br>Complete |              | Technology Proje              | cts            | Acce          | ss Compliance P          | rojects      |
|---------------------------------------------------------------------|-----------------------|-------------------|---------------------|---------------------|------------------------|--------------|-------------------------------|----------------|---------------|--------------------------|--------------|
| Wilson HS Auditorium AB300                                          | 20,368,380            | 20,403,380        | 1,726,087           | 511,289             | 3%                     |              |                               |                |               |                          |              |
| Jordan HS Auditorium AB300                                          | 19,036,870            | 19,036,870        | 1,213,683           | 47,167              | 0%                     |              |                               |                | \$3,879,008   |                          |              |
| Deportablization                                                    | 10,000,010            |                   | 1,-12,222           | ,                   |                        | \$47,729,888 |                               |                |               |                          |              |
| DOH Portable Removal Phase I                                        | 503,000               | 429,244           | 429,244             | 429,244             | 100%                   |              |                               |                |               |                          |              |
| Lakewood DOH Portable Removal                                       | 93,006                | 78,156            | 78,156              | 78,156              | 100%                   |              |                               |                |               |                          |              |
| Portable Removal Phase I                                            | 487,570               | 393,366           | 393,366             | 393,366             | 100%                   |              |                               |                |               |                          |              |
| Portable Removal Phase II                                           | 3,128,845             | 3,208,702         | 686,578             | 404,684             | 13%                    |              |                               |                |               |                          |              |
| Portable Removal Phase III                                          | 4,375,657             | 4,375,657         | -                   | -                   | 0%                     |              |                               |                |               |                          |              |
| Harte Deportablization & Restroom Relocation                        | 747,234               | 765,175           | 765,175             | 765,175             | 100%                   |              |                               |                |               |                          |              |
| District-Wide Projects                                              |                       | ·                 | ·                   | ·                   |                        |              | \$25,283,224                  |                |               |                          |              |
| Building System Improvements                                        |                       |                   |                     |                     |                        |              |                               |                |               |                          |              |
| Boiler Replacement Phase I                                          | 3,212,000             | 4,261,830         | 3,736,888           | 1,165,794           | 27%                    |              |                               |                |               |                          |              |
| Fire Alarm, Intercom & Clock Replacement Phase I                    | 16,305,000            | 8,085,853         | 2,209,066           | 1,443,232           | 18%                    |              |                               |                |               |                          |              |
| Fire Alarm, Intercom & Clock Replacement Phase II                   | 8,346,800             | 8,436,040         | 931,535             | 423,637             | 5%                     |              |                               |                |               |                          |              |
| Technology                                                          |                       |                   | , ; ;               | ,                   |                        |              |                               | l              |               | \$721,219                | \$694,282    |
| Core Switch and UPS Replacement Phase I                             | 1,152,612             | 1,152,612         | 1,152,612           | 1,152,612           | 100%                   |              |                               | \$5,170,984    |               |                          |              |
| Core Switch and UPS Replacement Phase II                            | 850,000               | 817,826           | 817,826             | 817,826             | 100%                   |              |                               |                |               |                          |              |
| Intercom and Clock Replacement Phase I                              | 1,893,624             | 3,465,974         | 709,574             | 472,291             | 14%                    |              |                               |                |               |                          |              |
| Intercom and Clock Replacement Phase II                             | 3,106,376             | 3,106,376         | -                   | -                   | 0%                     | Budget       | Committed (53%)               | Expensed (11%) | Budget        | Committed (19%)          | Expensed (1  |
| Security Technology, Infrastructure, Intercom and Clock Replacement | 1,500,000             | 4,198,396         | 865,068             | 512,831             | 12%                    |              |                               |                |               |                          |              |
| Telecommunications Phase I                                          | 1,837,248             | 1,837,248         | -                   | -                   | 0%                     | DC.          | A Cautification Du            | .:             |               | Total All Projects       | _            |
| Telecommunications Phase II                                         | 4,778,426             | 4,778,426         | -                   | -                   | 0%                     | USA          | A Certification Pro           | ojects         | NOTE: Doe     | not include Program or F |              |
| Telecommunications Phase III                                        | 4,040,051             | 4,040,051         | -                   | -                   | 0%                     |              |                               |                |               |                          |              |
| Wireless Data Communications Phase I                                | 1,753,200             | 2,254,373         | 2,102,266           | 2,099,158           | 93%                    | \$6,240,830  |                               |                | \$665,342,811 |                          |              |
| Wireless Data Communications Phase II                               | 21,142,216            | 20,768,280        | 19,465,595          | 16,071              | 0%                     |              |                               |                |               |                          |              |
| CAMS Technology & Site Improvements                                 | 1,290,166             | 1,310,326         | 170,283             | 100,195             | 8%                     |              |                               |                |               |                          |              |
| Access Compliance                                                   |                       |                   | •                   | ,                   |                        |              |                               |                |               |                          |              |
| ADA Improvements Phase I                                            | 796,056               | 587,763           | 587,763             | 587,763             | 100%                   |              |                               |                |               |                          |              |
| Wilson HS ADA Improvements                                          | 299,564               | 2,590,970         | 127,656             | 101,299             | 4%                     |              |                               |                |               |                          |              |
| Lowell ES ADA Improvement                                           | 700,275               | 700,275           | 5,800               | 5,220               | 1%                     |              |                               |                |               |                          |              |
| DSA Certification Projects                                          | •                     |                   |                     | ·                   |                        |              |                               |                |               |                          |              |
| DSA Certification                                                   | 5,200,000             | 4,704,888         | 1,667,983           | 1,565,073           | 33%                    |              |                               |                |               |                          |              |
| Polytechnic HS DSA Certification                                    | 121,622               | 125,422           | 107,662             | 102,942             | 82%                    |              |                               |                |               | \$239,675,458            |              |
| Washington MS DSA Certification                                     | 1,041,969             | 1,041,969         | 29,144              | 9,005               | 1%                     |              | \$1,839,749                   |                |               |                          | \$191,631,36 |
| Lakewood HS DSA Certification                                       | 368,551               | 368,551           | 34,960              | 3,345               | 1%                     |              |                               | \$1,680,365    |               |                          |              |
|                                                                     |                       |                   |                     |                     |                        |              |                               |                |               |                          |              |
| Unassigned District Wide Projects                                   | (23,659,309)          | 863,674           | -                   | -                   | 0%                     |              |                               |                |               |                          |              |
|                                                                     |                       |                   |                     |                     |                        |              |                               |                |               |                          |              |
| Project Subtotal                                                    | \$ 902,538,000        |                   |                     | \$ 191,631,362      | 21%                    |              |                               |                |               |                          |              |
| Measure K Program Expenses                                          | 29,930,000            | 59,418,197        | 46,799,608          | 30,133,991          | 51%                    | Budget       | Committed (29%)               | Expensed (27%) | Budget        | Committed (36%)          | Expensed (2  |
| Construction Cost Escalation                                        | 251,021,000           | 199,796,888       |                     |                     |                        |              |                               |                |               |                          |              |
| oss Reserve                                                         | 27,076,000            | 20,577,184        |                     |                     |                        |              |                               |                |               |                          |              |
|                                                                     |                       |                   |                     |                     |                        |              |                               |                |               |                          |              |
| Program Expenses / Reserves                                         | \$ 308,027,000        | \$ 279,792,269    |                     |                     |                        |              |                               |                |               |                          |              |
|                                                                     |                       |                   |                     |                     |                        |              |                               |                | EGEND         |                          |              |
| Program Balanco                                                     |                       |                   |                     |                     |                        |              |                               |                |               |                          |              |
| Program Balance                                                     | \$ -                  | \$ -              |                     |                     |                        | Proje        | ect Closed - Construction Cor |                | EGEND         |                          |              |