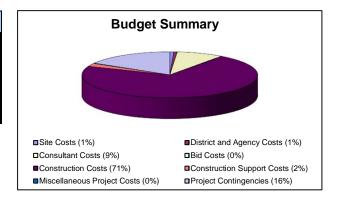

Bancroft MS Gym AB300





| Funding       |                            |                                |           |                 |  |  |  |  |  |  |
|---------------|----------------------------|--------------------------------|-----------|-----------------|--|--|--|--|--|--|
|               | Funding Source             | Initial Funding Funding Change |           | Current Funding |  |  |  |  |  |  |
| Local         | 21-K - Measure K Bond Fund | 2,539,258                      | 3,471,730 | 6,010,988       |  |  |  |  |  |  |
| Local Total   |                            | 2,539,258                      | 3,471,730 | 6,010,988       |  |  |  |  |  |  |
| Total Funding |                            | 2,539,258                      | 3,471,730 | 6,010,988       |  |  |  |  |  |  |



|                           | Budgets through 8/1                  | 4/13           |                | _              |  |
|---------------------------|--------------------------------------|----------------|----------------|----------------|--|
|                           | Budget Description                   | Initial Budget | Budget Changes | Current Budget |  |
| Site Costs                |                                      | 43,540         | -              | 43,540         |  |
| District and Agency Costs | 3                                    | 18,395         | 19,311         | 37,706         |  |
| Consultant Costs          |                                      | 279,569        | 236,899        | 516,468        |  |
| Bid Costs                 |