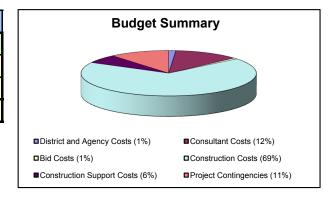

| -               | 19,465,595               | 16,071        | 19,449,524                      |

Page 4 of 4





| Funding       |                            |                 |                 |                 |  |  |  |  |
|---------------|----------------------------|-----------------|-----------------|-----------------|--|--|--|--|
|               | Funding Source             | Initial Funding | Funding Changes | Current Funding |  |  |  |  |
| Local         | 21-K - Measure K Bond Fund | 1,290,166       | 20,160          | 1,310,326       |  |  |  |  |
| Local Total   |                            | 1,290,166       | 20,160          | 1,310,326       |  |  |  |  |
| Total Funding |                            | 1,290,166       | 20,160          | 1,310,326       |  |  |  |  |



|                           | Budgets through 8/14                 | Budgets through 8/14/13 |                |                |  |  |  |  |  |  |
|---------------------------|--------------------------------------|-------------------------|----------------|----------------|--|--|--|--|--|--|
|                           | Budget Description                   | Initial Budget          | Budget Changes | Current Budget |  |  |  |  |  |  |
| District and Agency Costs | s                                    | 14,570                  | 2,503          | 17,073         |  |  |  |  |  |  |
| Consultant Costs          |                                      | 112,998                 | 45,430         | 158,428        |  |  |  |  |  |  |
| Bid Costs                 |