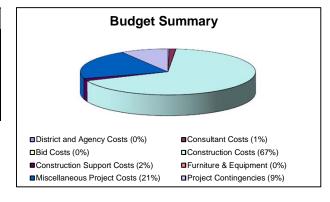

94,247        | 72,471             | (3,144)             | -               | 69,327                                  | 27,627                                  | 41,700                 |



Jordan High School Interim Housing





# **Jordan High School Interim Housing**

| Funding       |                 |                 |                 |            |  |
|---------------|-----------------|-----------------|-----------------|------------|--|
|               | Initial Funding | Funding Changes | Current Funding |            |  |
| Local         | 9,946,329       | 80,019          | 10,026,348      |            |  |
| Local Total   | Local Total     |                 |                 | 10,026,348 |  |
| Total Funding | 9,946,329       | 80,019          | 10,026,348      |            |  |



| Budgets through 8/14/13       |                                      |           |         |                |  |  |  |
|-------------------------------|--------------------------------------|-----------|---------|----------------|--|--|--|
|                               | Budget Description                   |           |         | Current Budget |  |  |  |
| District and Agency Costs     | 3                                    | 25,000    | -       | 25,000         |  |  |  |
| Consultant Costs              |                                      | 38,669    | 80,019  | 118,688        |  |  |  |
| Bid Costs                     |                                      | 5,000     | -       | 5,000          |  |  |  |
| Construction Costs            |                                      |