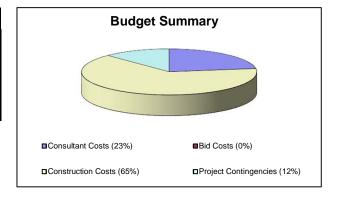

#### MASTER PROGRAM BUDGET September 26, 2013

| Project                                                             | Preliminary<br>Budget | Current<br>Budget | Committed Contracts | Expensed<br>To Date | Percentage<br>Complete |              | Technology Proje              | cts            | Acce          | ss Compliance P          | rojects      |
|---------------------------------------------------------------------|-----------------------|-------------------|---------------------|---------------------|------------------------|--------------|-------------------------------|----------------|---------------|--------------------------|--------------|
| Wilson HS Auditorium AB300                                          | 20,368,380            | 20,403,380        | 1,726,087           | 511,289             | 3%                     |              |                               |                |               |                          |              |
| Jordan HS Auditorium AB300                                          | 19,036,870            | 19,036,870        | 1,213,683           | 47,167              | 0%                     |              |                               |                | \$3,879,008   |                          |              |
| Deportablization                                                    | 10,000,010            |                   | 1,-12,222           | ,                   |                        | \$47,729,888 |                               |                |               |                          |              |
| DOH Portable Removal Phase I                                        | 503,000               | 429,244           | 429,244             | 429,244             | 100%                   |              |                               |                |               |                          |              |
| Lakewood DOH Portable Removal                                       | 93,006                | 78,156            | 78,156              | 78,156              | 100%                   |              |                               |                |               |                          |              |
| Portable Removal Phase I                                            | 487,570               | 393,366           | 393,366             | 393,366             | 100%                   |              |                               |                |               |                          |              |
| Portable Removal Phase II                                           | 3,128,845             | 3,208,702         | 686,578             | 404,684             | 13%                    |              |                               |                |               |                          |              |
| Portable Removal Phase III                                          | 4,375,657             | 4,375,657         | -                   | -                   | 0%                     |              |                               |                |               |                          |              |
| Harte Deportablization & Restroom Relocation                        | 747,234               | 765,175           | 765,175             | 765,175             | 100%                   |              |                               |                |               |                          |              |
| District-Wide Projects                                              |                       | ·                 | ·                   | ·                   |                        |              | \$25,283,224                  |                |               |                          |              |
| Building System Improvements                                        |                       |                   |                     |                     |                        |              |                               |                |               |                          |              |
| Boiler Replacement Phase I                                          | 3,212,000             | 4,261,830         | 3,736,888           | 1,165,794           | 27%                    |              |                               |                |               |                          |              |
| Fire Alarm, Intercom & Clock Replacement Phase I                    | 16,305,000            | 8,085,853         | 2,209,066           | 1,443,232           | 18%                    |              |                               |                |               |                          |              |
| Fire Alarm, Intercom & Clock Replacement Phase II                   | 8,346,800             | 8,436,040         | 931,535             | 423,637             | 5%                     |              |                               |                |               |                          |              |
| Technology                                                          |                       |                   | , ; ;               | ,                   |                        |              |                               | l              |               | \$721,219                | \$694,282    |
| Core Switch and UPS Replacement Phase I                             | 1,152,612             | 1,152,612         | 1,152,612           | 1,152,612           | 100%                   |              |                               | \$5,170,984    |               |                          |              |
| Core Switch and UPS Replacement Phase II                            | 850,000               | 817,826           | 817,826             | 817,826             | 100%                   |              |                               |                |               |                          |              |
| Intercom and Clock Replacement Phase I                              | 1,893,624             | 3,465,974         | 709,574             | 472,291             | 14%                    |              |                               |                |               |                          |              |
| Intercom and Clock Replacement Phase II                             | 3,106,376             | 3,106,376         | -                   | -                   | 0%                     | Budget       | Committed (53%)               | Expensed (11%) | Budget        | Committed (19%)          | Expensed (1  |
| Security Technology, Infrastructure, Intercom and Clock Replacement | 1,500,000             | 4,198,396         | 865,068             | 512,831             | 12%                    |              |                               |                |               |                          |              |
| Telecommunications Phase I                                          | 1,837,248             | 1,837,248         | -                   | -                   | 0%                     | DC.          | A Cautification Du            | .:             |               | Total All Projects       | _            |
| Telecommunications Phase II                                         | 4,778,426             | 4,778,426         | -                   | -                   | 0%                     | USA          | A Certification Pro           | ojects         | NOTE: Doe     | not include Program or F |              |
| Telecommunications Phase III                                        | 4,040,051             | 4,040,051         | -                   | -                   | 0%                     |              |                               |                |               |                          |              |
| Wireless Data Communications Phase I                                | 1,753,200             | 2,254,373         | 2,102,266           | 2,099,158           | 93%                    | \$6,240,830  |                               |                | \$665,342,811 |                          |              |
| Wireless Data Communications Phase II                               | 21,142,216            | 20,768,280        | 19,465,595          | 16,071              | 0%                     |              |                               |                |               |                          |              |
| CAMS Technology & Site Improvements                                 | 1,290,166             | 1,310,326         | 170,283             | 100,195             | 8%                     |              |                               |                |               |                          |              |
| Access Compliance                                                   |                       |                   | •                   | ,                   |                        |              |                               |                |               |                          |              |
| ADA Improvements Phase I                                            | 796,056               | 587,763           | 587,763             | 587,763             | 100%                   |              |                               |                |               |                          |              |
| Wilson HS ADA Improvements                                          | 299,564               | 2,590,970         | 127,656             | 101,299             | 4%                     |              |                               |                |               |                          |              |
| Lowell ES ADA Improvement                                           | 700,275               | 700,275           | 5,800               | 5,220               | 1%                     |              |                               |                |               |                          |              |
| DSA Certification Projects                                          | •                     |                   |                     | ·                   |                        |              |                               |                |               |                          |              |
| DSA Certification                                                   | 5,200,000             | 4,704,888         | 1,667,983           | 1,565,073           | 33%                    |              |                               |                |               |                          |              |
| Polytechnic HS DSA Certification                                    | 121,622               | 125,422           | 107,662             | 102,942             | 82%                    |              |                               |                |               | \$239,675,458            |              |
| Washington MS DSA Certification                                     | 1,041,969             | 1,041,969         | 29,144              | 9,005               | 1%                     |              | \$1,839,749                   |                |               |                          | \$191,631,36 |
| Lakewood HS DSA Certification                                       | 368,551               | 368,551           | 34,960              | 3,345               | 1%                     |              |                               | \$1,680,365    |               |                          |              |
|                                                                     |                       |                   |                     |                     |                        |              |                               |                |               |                          |              |
| Unassigned District Wide Projects                                   | (23,659,309)          | 863,674           | -                   | -                   | 0%                     |              |                               |                |               |                          |              |
|                                                                     |                       |                   |                     |                     |                        |              |                               |                |               |                          |              |
| Project Subtotal                                                    | \$ 902,538,000        |                   |                     | \$ 191,631,362      | 21%                    |              |                               |                |               |                          |              |
| Measure K Program Expenses                                          | 29,930,000            | 59,418,197        | 46,799,608          | 30,133,991          | 51%                    | Budget       | Committed (29%)               | Expensed (27%) | Budget        | Committed (36%)          | Expensed (2  |
| Construction Cost Escalation                                        | 251,021,000           | 199,796,888       |                     |                     |                        |              |                               |                |               |                          |              |
| oss Reserve                                                         | 27,076,000            | 20,577,184        |                     |                     |                        |              |                               |                |               |                          |              |
|                                                                     |                       |                   |                     |                     |                        |              |                               |                |               |                          |              |
| Program Expenses / Reserves                                         | \$ 308,027,000        | \$ 279,792,269    |                     |                     |                        |              |                               |                |               |                          |              |
|                                                                     |                       |                   |                     |                     |                        |              |                               |                | EGEND         |                          |              |
| Program Balanco                                                     |                       |                   |                     |                     |                        |              |                               |                |               |                          |              |
| Program Balance                                                     | \$ -                  | \$ -              |                     |                     |                        | Proje        | ect Closed - Construction Cor |                | EGEND         |                          |              |