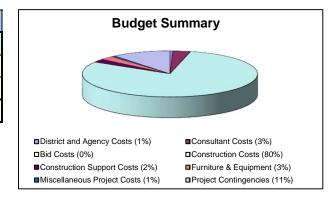

#### BUDGETS through 08/14/13 & EXPENDITURES through 07/31/13

| Project                                                     | Preliminary<br>Budget | Current<br>Budget | Committed<br>Contracts | Expensed<br>To Date | Percentage<br>Complete |
|-------------------------------------------------------------|-----------------------|-------------------|------------------------|---------------------|------------------------|
| Major Projects                                              | J                     | J                 |                        |                     | ·                      |
| Jessie Elwin Nelson Middle School New Construction          | 53,261,715            | 57,690,962        | 57,690,962             | 57,690,962          | 100%                   |
| Ernest S. McBride Sr. High School New Construction          | 100,325,055           | 97,189,286        | 87,972,682             | 81,352,342          | 84%                    |
| Roosevelt Elementary School New Construction                | 44,867,000            | 55,097,912        | 7,816,991              | 5,590,117           | 10%                    |
| Cabrillo High School Pool                                   | 16,362,000            | 15,974,542        | 14,008,995             | 11,090,283          | 69%                    |
| Jordan High School Major Renovation Phase I                 | 157,591,000           | 88,563,713        | 11,998,162             | 8,008,604           | 9%                     |
| Jordan High School Major Renovation Phase II                | 42,645,836            | 42,645,836        | -                      | -                   | 0%                     |
| Jordan High School Interim Field Improvements               | 478,920               | 494,247           | 69,327                 | 27,627              | 6%                     |
| Jordan High School Interim Housing                          | 9,946,329             | 10,026,348        | 125,106                | 54,703              | 1%                     |
| New High School #2 at the Browning Site                     | 63,247,000            | 63,623,722        | 4,789,791              | 3,539,489           | 6%                     |
| New High School #3 at the former Jordan Freshman Academy    | 5,000,000             | 5,000,000         | 409,741                | 318,548             | 6%                     |
| New High School #5 (Site TBD)                               | 1,736,699             | 1,736,699         | 244                    | 244                 | 0%                     |
|                                                             |                       |                   |                        |                     |                        |
|                                                             |                       |                   |                        |                     |                        |
| Post Occupancy Closeout                                     |                       |                   |                        |                     |                        |
| Jessie Elwin Nelson Middle School - Post Occupancy Closeout | 150,000               | 379,423           | 271,965                | 171,931             | 45%                    |
|                                                             |                       |                   |                        |                     |                        |
| Unassigned Major Projects                                   | 236,926,446           | 259,129,072       | -                      | -                   | 0%                     |
|                                                             |                       |                   |                        |                     |                        |
| District-Wide Projects                                      |                       |                   |                        |                     |                        |
| AB300 Buildings                                             |                       |                   |                        |                     |                        |
| Newcomb K8 AB300/New Construction                           | 38,026,000            | 65,993,909        | 10,972,052             | 8,631,893           | 13%                    |
| Bancroft MS Gym AB300                                       | 2,539,258             | 6,010,988         | 568,871                | 444,685             | 7%                     |
| Hamilton MS Gym AB300                                       | 1,325,109             | 1,339,797         | 331,110                | 122,274             | 9%                     |
| Hill MS Gym AB300                                           | 1,325,109             | 1,338,501         | 337,345                | 108,036             | 8%                     |
| Hoover MS Gym AB300                                         | 1,739,735             | 4,602,411         | 477,141                | 362,190             | 8%                     |
| Polytechnic HS Auditorium AB300                             | 20,227,780            | 20,310,516        | 1,821,001              | 910,059             | 4%                     |

#### MASTER PROGRAM BUDGET September 26, 2013

| Project                                                             | Preliminary<br>Budget | Current<br>Budget | Committed Contracts | Expensed<br>To Date | Percentage<br>Complete |              | Technology Proje              | cts            | Acce          | ss Compliance P          | rojects      |
|---------------------------------------------------------------------|-----------------------|-------------------|---------------------|---------------------|------------------------|--------------|-------------------------------|----------------|---------------|--------------------------|--------------|
| Wilson HS Auditorium AB300                                          | 20,368,380            | 20,403,380        | 1,726,087           | 511,289             | 3%                     |              |                               |                |               |                          |              |
| Jordan HS Auditorium AB300                                          | 19,036,870            | 19,036,870        | 1,213,683           | 47,167              | 0%                     |              |                               |                | \$3,879,008   |                          |              |
| Deportablization                                                    | 10,000,010            |                   | 1,-12,222           | ,                   |                        | \$47,729,888 |                               |                |               |                          |              |
| DOH Portable Removal Phase I                                        | 503,000               | 429,244           | 429,244             | 429,244             | 100%                   |              |                               |                |               |                          |              |
| Lakewood DOH Portable Removal                                       | 93,006                | 78,156            | 78,156              | 78,156              | 100%                   |              |                               |                |               |                          |              |
| Portable Removal Phase I                                            | 487,570               | 393,366           | 393,366             | 393,366             | 100%                   |              |                               |                |               |                          |              |
| Portable Removal Phase II                                           | 3,128,845             | 3,208,702         | 686,578             | 404,684             | 13%                    |              |                               |                |               |                          |              |
| Portable Removal Phase III                                          | 4,375,657             | 4,375,657         | -                   | -                   | 0%                     |              |                               |                |               |                          |              |
| Harte Deportablization & Restroom Relocation                        | 747,234               | 765,175           | 765,175             | 765,175             | 100%                   |              |                               |                |               |                          |              |
| District-Wide Projects                                              |                       | ·                 | ·                   | ·                   |                        |              | \$25,283,224                  |                |               |                          |              |
| Building System Improvements                                        |                       |                   |                     |                     |                        |              |                               |                |               |                          |              |
| Boiler Replacement Phase I                                          | 3,212,000             | 4,261,830         | 3,736,888           | 1,165,794           | 27%                    |              |                               |                |               |                          |              |
| Fire Alarm, Intercom & Clock Replacement Phase I                    | 16,305,000            | 8,085,853         | 2,209,066           | 1,443,232           | 18%                    |              |                               |                |               |                          |              |
| Fire Alarm, Intercom & Clock Replacement Phase II                   | 8,346,800             | 8,436,040         | 931,535             | 423,637             | 5%                     |              |                               |                |               |                          |              |
| Technology                                                          |                       |                   | , ; ;               | ,                   |                        |              |                               | l              |               | \$721,219                | \$694,282    |
| Core Switch and UPS Replacement Phase I                             | 1,152,612             | 1,152,612         | 1,152,612           | 1,152,612           | 100%                   |              |                               | \$5,170,984    |               |                          |              |
| Core Switch and UPS Replacement Phase II                            | 850,000               | 817,826           | 817,826             | 817,826             | 100%                   |              |                               |                |               |                          |              |
| Intercom and Clock Replacement Phase I                              | 1,893,624             | 3,465,974         | 709,574             | 472,291             | 14%                    |              |                               |                |               |                          |              |
| Intercom and Clock Replacement Phase II                             | 3,106,376             | 3,106,376         | -                   | -                   | 0%                     | Budget       | Committed (53%)               | Expensed (11%) | Budget        | Committed (19%)          | Expensed (1  |
| Security Technology, Infrastructure, Intercom and Clock Replacement | 1,500,000             | 4,198,396         | 865,068             | 512,831             | 12%                    |              |                               |                |               |                          |              |
| Telecommunications Phase I                                          | 1,837,248             | 1,837,248         | -                   | -                   | 0%                     | DC.          | A Cautification Du            | .:             |               | Total All Projects       | _            |
| Telecommunications Phase II                                         | 4,778,426             | 4,778,426         | -                   | -                   | 0%                     | USA          | A Certification Pro           | ojects         | NOTE: Doe     | not include Program or F |              |
| Telecommunications Phase III                                        | 4,040,051             | 4,040,051         | -                   | -                   | 0%                     |              |                               |                |               |                          |              |
| Wireless Data Communications Phase I                                | 1,753,200             | 2,254,373         | 2,102,266           | 2,099,158           | 93%                    | \$6,240,830  |                               |                | \$665,342,811 |                          |              |
| Wireless Data Communications Phase II                               | 21,142,216            | 20,768,280        | 19,465,595          | 16,071              | 0%                     |              |                               |                |               |                          |              |
| CAMS Technology & Site Improvements                                 | 1,290,166             | 1,310,326         | 170,283             | 100,195             | 8%                     |              |                               |                |               |                          |              |
| Access Compliance                                                   |                       |                   | •                   | ,                   |                        |              |                               |                |               |                          |              |
| ADA Improvements Phase I                                            | 796,056               | 587,763           | 587,763             | 587,763             | 100%                   |              |                               |                |               |                          |              |
| Wilson HS ADA Improvements                                          | 299,564               | 2,590,970         | 127,656             | 101,299             | 4%                     |              |                               |                |               |                          |              |
| Lowell ES ADA Improvement                                           | 700,275               | 700,275           | 5,800               | 5,220               | 1%                     |              |                               |                |               |                          |              |
| DSA Certification Projects                                          | •                     |                   |                     | ·                   |                        |              |                               |                |               |                          |              |
| DSA Certification                                                   | 5,200,000             | 4,704,888         | 1,667,983           | 1,565,073           | 33%                    |              |                               |                |               |                          |              |
| Polytechnic HS DSA Certification                                    | 121,622               | 125,422           | 107,662             | 102,942             | 82%                    |              |                               |                |               | \$239,675,458            |              |
| Washington MS DSA Certification                                     | 1,041,969             | 1,041,969         | 29,144              | 9,005               | 1%                     |              | \$1,839,749                   |                |               |                          | \$191,631,36 |
| Lakewood HS DSA Certification                                       | 368,551               | 368,551           | 34,960              | 3,345               | 1%                     |              |                               | \$1,680,365    |               |                          |              |
|                                                                     |                       |                   |                     |                     |                        |              |                               |                |               |                          |              |
| Unassigned District Wide Projects                                   | (23,659,309)          | 863,674           | -                   | -                   | 0%                     |              |                               |                |               |                          |              |
|                                                                     |                       |                   |                     |                     |                        |              |                               |                |               |                          |              |
| Project Subtotal                                                    | \$ 902,538,000        |                   |                     | \$ 191,631,362      | 21%                    |              |                               |                |               |                          |              |
| Measure K Program Expenses                                          | 29,930,000            | 59,418,197        | 46,799,608          | 30,133,991          | 51%                    | Budget       | Committed (29%)               | Expensed (27%) | Budget        | Committed (36%)          | Expensed (2  |
| Construction Cost Escalation                                        | 251,021,000           | 199,796,888       |                     |                     |                        |              |                               |                |               |                          |              |
| oss Reserve                                                         | 27,076,000            | 20,577,184        |                     |                     |                        |              |                               |                |               |                          |              |
|                                                                     |                       |                   |                     |                     |                        |              |                               |                |               |                          |              |
| Program Expenses / Reserves                                         | \$ 308,027,000        | \$ 279,792,269    |                     |                     |                        |              |                               |                |               |                          |              |
|                                                                     |                       |                   |                     |                     |                        |              |                               |                | EGEND         |                          |              |
| Program Balanco                                                     |                       |                   |                     |                     |                        |              |                               |                |               |                          |              |
| Program Balance                                                     | \$ -                  | \$ -              |                     |                     |                        | Proje        | ect Closed - Construction Cor |                | EGEND         |                          |              |