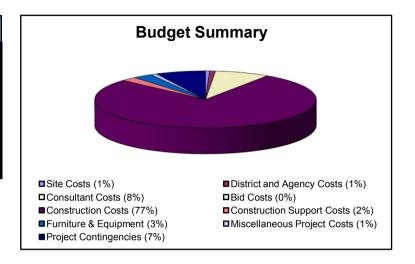

-               | 87,972,682             | 81,352,342    | 6,620,340              |







|               | Funding                    |                 |                 |                 |
|---------------|----------------------------|-----------------|-----------------|-----------------|
|               | Funding Source             | Initial Funding | Funding Changes | Current Funding |
| Local         | 21-K - Measure K Bond Fund | 44,867,000      | 9,818,412       | 54,685,412      |
|               | Children's Medical Clinic  | -               | 412,500         | 412,500         |
| Local Total   |                            | 44,867,000      | 10,230,912      | 55,097,912      |
| Total Funding |                            | 44,867,000      | 10,230,912      | 55,097,912      |



|                            | Budgets through 8/14                 | 1/13           |                |                |
|----------------------------|--------------------------------------|----------------|----------------|----------------|
|                            | Budget Description                   | Initial Budget | Budget Changes | Current Budget |
| Site Costs                 |                                      | 300,000        | 28,476         | 328,476        |
| District and Agency Costs  |                                      | 359,000        | 94,325         | 453,325        |
| Consultant Costs           |                                      | 3,897,000      | 524,339        | 4,421,339      |
| Bid Costs                  |                                      | 26