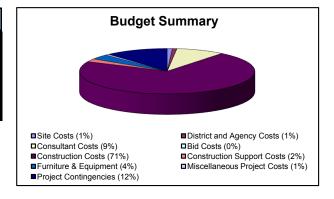

| -               | 125,106                | 54,703        | 70,403                 |

Jordan High School Interim Housing Report Date: 8/26/2013





| Funding       |                            |                 |                 |            |  |  |  |  |
|---------------|----------------------------|-----------------|-----------------|------------|--|--|--|--|
|               | Initial Funding            | Funding Changes | Current Funding |            |  |  |  |  |
| Local         | 21-K - Measure K Bond Fund | 63,247,000      | 376,722         | 63,623,722 |  |  |  |  |
| Local Total   |                            | 63,247,000      | 376,722         | 63,623,722 |  |  |  |  |
| Total Funding |                            | 63,247,000      | 376,722         | 63,623,722 |  |  |  |  |



|                            | Budgets through 8/14/13              |                             |                |                |  |  |  |  |  |  |  |
|----------------------------|--------------------------------------|-----------------------------|----------------|----------------|--|--|--|--|--|--|--|
|                            | Budget Description                   | Initial Budget              | Budget Changes | Current Budget |  |  |  |  |  |  |  |
| Site Costs                 |                                      | 508,000                     | 98,415         | 606,415        |  |  |  |  |  |  |  |
| District and Agency Costs  |                                      | 427,000                     | 91,416         | 518,416        |  |  |  |  |  |  |  |
| Consultant Costs