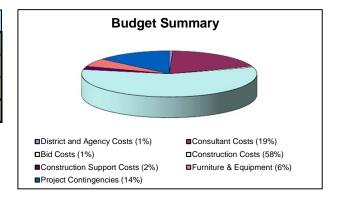

#### BUDGETS through 08/14/13 & EXPENDITURES through 07/31/13

| Project                                                     | Preliminary<br>Budget | Current<br>Budget | Committed<br>Contracts | Expensed<br>To Date | Percentage<br>Complete |
|-------------------------------------------------------------|-----------------------|-------------------|------------------------|---------------------|------------------------|
| Major Projects                                              | J                     | J                 |                        |                     | ·                      |
| Jessie Elwin Nelson Middle School New Construction          | 53,261,715            | 57,690,962        | 57,690,962             | 57,690,962          | 100%                   |
| Ernest S. McBride Sr. High School New Construction          | 100,325,055           | 97,189,286        | 87,972,682             | 81,352,342          | 84%                    |
| Roosevelt Elementary School New Construction                | 44,867,000            | 55,097,912        | 7,816,991              | 5,590,117           | 10%                    |
| Cabrillo High School Pool                                   | 16,362,000            | 15,974,542        | 14,008,995             | 11,090,283          | 69%                    |
| Jordan High School Major Renovation Phase I                 | 157,591,000           | 88,563,713        | 11,998,162             | 8,008,604           | 9%                     |
| Jordan High School Major Renovation Phase II                | 42,645,836            | 42,645,836        | -                      | -                   | 0%                     |
| Jordan High School Interim Field Improvements               | 478,920               | 494,247           | 69,327                 | 27,627              | 6%                     |
| Jordan High School Interim Housing                          | 9,946,329             | 10,026,348        | 125,106                | 54,703              | 1%                     |
| New High School #2 at the Browning Site                     | 63,247,000            | 63,623,722        | 4,789,791              | 3,539,489           | 6%                     |
| New High School #3 at the former Jordan Freshman Academy    | 5,000,000             | 5,000,000         | 409,741                | 318,548             | 6%                     |
| New High School #5 (Site TBD)                               | 1,736,699             | 1,736,699         | 244                    | 244                 | 0%                     |
|                                                             |                       |                   |                        |                     |                        |
|                                                             |                       |                   |                        |                     |                        |
| Post Occupancy Closeout                                     |                       |                   |                        |                     |                        |
| Jessie Elwin Nelson Middle School - Post Occupancy Closeout | 150,000               | 379,423           | 271,965                | 171,931             | 45%                    |
|                                                             |                       |                   |                        |                     |                        |
| Unassigned Major Projects                                   | 236,926,446           | 259,129,072       | -                      | -                   | 0%                     |
|                                                             |                       |                   |                        |                     |                        |
| District-Wide Projects                                      |                       |                   |                        |                     |                        |
| AB300 Buildings                                             |                       |                   |                        |                     |                        |
| Newcomb K8 AB300/New Construction                           | 38,026,000            | 65,993,909        | 10,972,052             | 8,631,893           | 13%                    |
| Bancroft MS Gym AB300                                       | 2,539,258             | 6,010,988         | 568,871                | 444,685             | 7%                     |
| Hamilton MS Gym AB300                                       | 1,325,109             | 1,339,797         | 331,110                | 122,274             | 9%                     |
| Hill MS Gym AB300                                           | 1,325,109             | 1,338,501         | 337,345                | 108,036             | 8%                     |
| Hoover MS Gym AB300                                         | 1,739,735             | 4,602,411         | 477,141                | 362,190             | 8%                     |
| Polytechnic HS Auditorium AB300                             | 20,227,780            | 20,310,516        | 1,821,001              | 910,059             | 4%                     |

#### MASTER PROGRAM BUDGET September 26, 2013

| Project                                                             | Preliminary<br>Budget | Current<br>Budget | Committed Contracts | Expensed<br>To Date | Percentage<br>Complete |              | Technology Proje              | cts            | Acce          | ss Compliance P          | rojects      |
|---------------------------------------------------------------------|-----------------------|-------------------|---------------------|---------------------|------------------------|--------------|-------------------------------|----------------|---------------|--------------------------|--------------|
| Wilson HS Auditorium AB300                                          | 20,368,380            | 20,403,380        | 1,726,087           | 511,289             | 3%                     |              |                               |                |               |                          |              |
| Jordan HS Auditorium AB300                                          | 19,036,870            | 19,036,870        | 1,213,683           | 47,167              | 0%                     |              |                               |                | \$3,879,008   |                          |              |
| Deportablization                                                    | 10,000,010            |                   | 1,-12,222           | ,                   |                        | \$47,729,888 |                               |                |               |                          |              |
| DOH Portable Removal Phase I                                        | 503,000               | 429,244           | 429,244             | 429,244             | 100%                   |              |                               |                |               |                          |              |
| Lakewood DOH Portable Removal                                       | 93,006                | 78,156            | 78,156              | 78,156              | 100%                   |              |                               |                |               |                          |              |
| Portable Removal Phase I                                            | 487,570               | 393,366           | 393,366             | 393,366             | 100%                   |              |                               |                |               |                          |              |
| Portable Removal Phase II                                           | 3,128,845             | 3,208,702         | 686,578             | 404,684             | 13%                    |              |                               |                |               |                          |              |
| Portable Removal Phase III                                          | 4,375,657             | 4,375,657         | -                   | -                   | 0%                     |              |                               |                |               |                          |              |
| Harte Deportablization & Restroom Relocation                        | 747,234               | 765,175           | 765,175             | 765,175             | 100%                   |              |                               |                |               |                          |              |
| District-Wide Projects                                              |                       | ·                 | ·                   | ·                   |                        |              | \$25,283,224                  |                |               |                          |              |
| Building System Improvements                                        |                       |                   |                     |                     |                        |              |                               |                |               |                          |              |
| Boiler Replacement Phase I                                          | 3,212,000             | 4,261,830         | 3,736,888           | 1,165,794           | 27%                    |              |                               |                |               |                          |              |
| Fire Alarm, Intercom & Clock Replacement Phase I                    | 16,305,000            | 8,085,853         | 2,209,066           | 1,443,232           | 18%                    |              |                               |                |               |                          |              |
| Fire Alarm, Intercom & Clock Replacement Phase II                   | 8,346,800             | 8,436,040         | 931,535             | 423,637             | 5%                     |              |                               |                |               |                          |              |
| Technology                                                          |                       |                   | , ; ;               | ,                   |                        |              |                               | l              |               | \$721,219                | \$694,282    |
| Core Switch and UPS Replacement Phase I                             | 1,152,612             | 1,152,612         | 1,152,612           | 1,152,612           | 100%                   |              |                               | \$5,170,984    |               |                          |              |
| Core Switch and UPS Replacement Phase II                            | 850,000               | 817,826           | 817,826             | 817,826             | 100%                   |              |                               |                |               |                          |              |
| Intercom and Clock Replacement Phase I                              | 1,893,624             | 3,465,974         | 709,574             | 472,291             | 14%                    |              |                               |                |               |                          |              |
| Intercom and Clock Replacement Phase II                             | 3,106,376             | 3,106,376         | -                   | -                   | 0%                     | Budget       | Committed (53%)               | Expensed (11%) | Budget        | Committed (19%)          | Expensed (1  |
| Security Technology, Infrastructure, Intercom and Clock Replacement | 1,500,000             | 4,198,396         | 865,068             | 512,831             | 12%                    |              |                               |                |               |                          |              |
| Telecommunications Phase I                                          | 1,837,248             | 1,837,248         | -                   | -                   | 0%                     | DC.          | A Cautification Du            | .:             |               | Total All Projects       | _            |
| Telecommunications Phase II                                         | 4,778,426             | 4,778,426         | -                   | -                   | 0%                     | USA          | A Certification Pro           | ojects         | NOTE: Doe     | not include Program or F |              |
| Telecommunications Phase III                                        | 4,040,051             | 4,040,051         | -                   | -                   | 0%                     |              |                               |                |               |                          |              |
| Wireless Data Communications Phase I                                | 1,753,200             | 2,254,373         | 2,102,266           | 2,099,158           | 93%                    | \$6,240,830  |                               |                | \$665,342,811 |                          |              |
| Wireless Data Communications Phase II                               | 21,142,216            | 20,768,280        | 19,465,595          | 16,071              | 0%                     |              |                               |                |               |                          |              |
| CAMS Technology & Site Improvements                                 | 1,290,166             | 1,310,326         | 170,283             | 100,195             | 8%                     |              |                               |                |               |                          |              |
| Access Compliance                                                   |                       |                   | •                   | ,                   |                        |              |                               |                |               |                          |              |
| ADA Improvements Phase I                                            | 796,056               | 587,763           | 587,763             | 587,763             | 100%                   |              |                               |                |               |                          |              |
| Wilson HS ADA Improvements                                          | 299,564               | 2,590,970         | 127,656             | 101,299             | 4%                     |              |                               |                |               |                          |              |
| Lowell ES ADA Improvement                                           | 700,275               | 700,275           | 5,800               | 5,220               | 1%                     |              |                               |                |               |                          |              |
| DSA Certification Projects                                          | •                     |                   |                     | ·                   |                        |              |                               |                |               |                          |              |
| DSA Certification                                                   | 5,200,000             | 4,704,888         | 1,667,983           | 1,565,073           | 33%                    |              |                               |                |               |                          |              |
| Polytechnic HS DSA Certification                                    | 121,622               | 125,422           | 107,662             | 102,942             | 82%                    |              |                               |                |               | \$239,675,458            |              |
| Washington MS DSA Certification                                     | 1,041,969             | 1,041,969         | 29,144              | 9,005               | 1%                     |              | \$1,839,749                   |                |               |                          | \$191,631,36 |
| Lakewood HS DSA Certification                                       | 368,551               | 368,551           | 34,960              | 3,345               | 1%                     |              |                               | \$1,680,365    |               |                          |              |
|                                                                     |                       |                   |                     |                     |                        |              |                               |                |               |                          |              |
| Unassigned District Wide Projects                                   | (23,659,309)          | 863,674           | -                   | -                   | 0%                     |              |                               |                |               |                          |              |
|                                                                     |                       |                   |                     |                     |                        |              |                               |                |               |                          |              |
| Project Subtotal                                                    | \$ 902,538,000        |                   |                     | \$ 191,631,362      | 21%                    |              |                               |                |               |                          |              |
| Measure K Program Expenses                                          | 29,930,000            | 59,418,197        | 46,799,608          | 30,133,991          | 51%                    | Budget       | Committed (29%)               | Expensed (27%) | Budget        | Committed (36%)          | Expensed (2  |
| Construction Cost Escalation                                        | 251,021,000           | 199,796,888       |                     |                     |                        |              |                               |                |               |                          |              |
| oss Reserve                                                         | 27,076,000            | 20,577,184        |                     |                     |                        |              |                               |                |               |                          |              |
|                                                                     |                       |                   |                     |                     |                        |              |                               |                |               |                          |              |
| Program Expenses / Reserves                                         | \$ 308,027,000        | \$ 279,792,269    |                     |                     |                        |              |                               |                |               |                          |              |
|                                                                     |                       |                   |                     |                     |                        |              |                               |                | EGEND         |                          |              |
| Program Balanco                                                     |                       |                   |                     |                     |                        |              |                               |                |               |                          |              |
| Program Balance                                                     | \$ -                  | \$ -              |                     |                     |                        | Proje        | ect Closed - Construction Cor |                | EGEND         |                          |              |