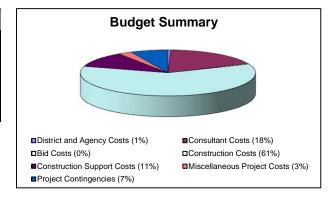

#### BUDGETS through 08/14/13 & EXPENDITURES through 07/31/13

| Project                                                     | Preliminary<br>Budget | Current<br>Budget | Committed<br>Contracts | Expensed<br>To Date | Percentage<br>Complete |
|-------------------------------------------------------------|-----------------------|-------------------|------------------------|---------------------|------------------------|
| Major Projects                                              | J                     | J                 |                        |                     | ·                      |
| Jessie Elwin Nelson Middle School New Construction          | 53,261,715            | 57,690,962        | 57,690,962             | 57,690,962          | 100%                   |
| Ernest S. McBride Sr. High School New Construction          | 100,325,055           | 97,189,286        | 87,972,682             | 81,352,342          | 84%                    |
| Roosevelt Elementary School New Construction                | 44,867,000            | 55,097,912        | 7,816,991              | 5,590,117           | 10%                    |
| Cabrillo High School Pool                                   | 16,362,000            | 15,974,542        | 14,008,995             | 11,090,283          | 69%                    |
| Jordan High School Major Renovation Phase I                 | 157,591,000           | 88,563,713        | 11,998,162             | 8,008,604           | 9%                     |
| Jordan High School Major Renovation Phase II                | 42,645,836            | 42,645,836        | -                      | -                   | 0%                     |
| Jordan High School Interim Field Improvements               | 478,920               | 494,247           | 69,327                 | 27,627              | 6%                     |
| Jordan High School Interim Housing                          | 9,946,329             | 10,026,348        | 125,106                | 54,703              | 1%                     |
| New High School #2 at the Browning Site                     | 63,247,000            | 63,623,722        | 4,789,791              | 3,539,489           | 6%                     |
| New High School #3 at the former Jordan Freshman Academy    | 5,000,000             | 5,000,000         | 409,741                | 318,548             | 6%                     |
| New High School #5 (Site TBD)                               | 1,736,699             | 1,736,699         | 244                    | 244                 | 0%                     |
|                                                             |                       |                   |                        |                     |                        |
|                                                             |                       |                   |                        |                     |                        |
| Post Occupancy Closeout                                     |                       |                   |                        |                     |                        |
| Jessie Elwin Nelson Middle School - Post Occupancy Closeout | 150,000               | 379,423           | 271,965                | 171,931             | 45%                    |
|                                                             |                       |                   |                        |                     |                        |
| Unassigned Major Projects                                   | 236,926,446           | 259,129,072       | -                      | -                   | 0%                     |
|                                                             |                       |                   |                        |                     |                        |
| District-Wide Projects                                      |                       |                   |                        |                     |                        |
| AB300 Buildings                                             |                       |                   |                        |                     |                        |
| Newcomb K8 AB300/New Construction                           | 38,026,000            | 65,993,909        | 10,972,052             | 8,631,893           | 13%                    |
| Bancroft MS Gym AB300                                       | 2,539,258             | 6,010,988         | 568,871                | 444,685             | 7%                     |
| Hamilton MS Gym AB300                                       | 1,325,109             | 1,339,797         | 331,110                | 122,274             | 9%                     |
| Hill MS Gym AB300                                           | 1,325,109             | 1,338,501         | 337,345                | 108,036             | 8%                     |
| Hoover MS Gym AB300                                         | 1,739,735             | 4,602,411         | 477,141                | 362,190             | 8%                     |
| Polytechnic HS Auditorium AB300                             | 20,227,780            | 20,310,516        | 1,821,001              | 910,059             | 4%                     |

#### MASTER PROGRAM BUDGET September 26, 2013

| Project                                                             | Preliminary<br>Budget | Current<br>Budget | Committed Contracts | Expensed<br>To Date | Percentage<br>Complete |              | Technology Proje              | cts            | Acce          | ss Compliance P          | rojects      |
|---------------------------------------------------------------------|-----------------------|-------------------|---------------------|---------------------|------------------------|--------------|-------------------------------|----------------|---------------|--------------------------|--------------|
| Wilson HS Auditorium AB300                                          | 20,368,380            | 20,403,380        | 1,726,087           | 511,289             | 3%                     |              |                               |                |               |                          |              |
| Jordan HS Auditorium AB300                                          | 19,036,870            | 19,036,870        | 1,213,683           | 47,167              | 0%                     |              |                               |                | \$3,879,008   |                          |              |
| Deportablization                                                    | 10,000,010            |                   | 1,-12,222           | ,                   |                        | \$47,729,888 |                               |                |               |                          |              |
| DOH Portable Removal Phase I                                        | 503,000               | 429,244           | 429,244             | 429,244             | 100%                   |              |                               |                |               |                          |              |
| Lakewood DOH Portable Removal                                       | 93,006                | 78,156            | 78,156              | 78,156              | 100%                   |              |                               |                |               |                          |              |
| Portable Removal Phase I                                            | 487,570               | 393,366           | 393,366             | 393,366             | 100%                   |              |                               |                |               |                          |              |
| Portable Removal Phase II                                           | 3,128,845             | 3,208,702         | 686,578             | 404,684             | 13%                    |              |                               |                |               |                          |              |
| Portable Removal Phase III                                          | 4,375,657             | 4,375,657         | -                   | -                   | 0%                     |              |                               |                |               |                          |              |
| Harte Deportablization & Restroom Relocation                        | 747,234               | 765,175           | 765,175             | 765,175             | 100%                   |              |                               |                |               |                          |              |
| District-Wide Projects                                              |                       | ·                 | ·                   | ·                   |                        |              | \$25,283,224                  |                |               |                          |              |
| Building System Improvements                                        |                       |                   |                     |                     |                        |              |                               |                |               |                          |              |
| Boiler Replacement Phase I                                          | 3,212,000             | 4,261,830         | 3,736,888           | 1,165,794           | 27%                    |              |                               |                |               |                          |              |
| Fire Alarm, Intercom & Clock Replacement Phase I                    | 16,305,000            | 8,085,853         | 2,209,066           | 1,443,232           | 18%                    |              |                               |                |               |                          |              |
| Fire Alarm, Intercom & Clock Replacement Phase II                   | 8,346,800             | 8,436,040         | 931,535             | 423,637             | 5%                     |              |                               |                |               |                          |              |
| Technology                                                          |                       |                   | , ; ;               | ,                   |                        |              |                               | l              |               | \$721,219                | \$694,282    |
| Core Switch and UPS Replacement Phase I                             | 1,152,612             | 1,152,612         | 1,152,612           | 1,152,612           | 100%                   |              |                               | \$5,170,984    |               |                          |              |
| Core Switch and UPS Replacement Phase II                            | 850,000               | 817,826           | 817,826             | 817,826             | 100%                   |              |                               |                |               |                          |              |
| Intercom and Clock Replacement Phase I                              | 1,893,624             | 3,465,974         | 709,574             | 472,291             | 14%                    |              |                               |                |               |                          |              |
| Intercom and Clock Replacement Phase II                             | 3,106,376             | 3,106,376         | -                   | -                   | 0%                     | Budget       | Committed (53%)               | Expensed (11%) | Budget        | Committed (19%)          | Expensed (1  |
| Security Technology, Infrastructure, Intercom and Clock Replacement | 1,500,000             | 4,198,396         | 865,068             | 512,831             | 12%                    |              |                               |                |               |                          |              |
| Telecommunications Phase I                                          | 1,837,248             | 1,837,248         | -                   | -                   | 0%                     | DC.          | A Cautification Du            | .:             |               | Total All Projects       | _            |
| Telecommunications Phase II                                         | 4,778,426             | 4,778,426         | -                   | -                   | 0%                     | USA          | A Certification Pro           | ojects         | NOTE: Doe     | not include Program or F |              |
| Telecommunications Phase III                                        | 4,040,051             | 4,040,051         | -                   | -                   | 0%                     |              |                               |                |               |                          |              |
| Wireless Data Communications Phase I                                | 1,753,200             | 2,254,373         | 2,102,266           | 2,099,158           | 93%                    | \$6,240,830  |                               |                | \$665,342,811 |                          |              |
| Wireless Data Communications Phase II                               | 21,142,216            | 20,768,280        | 19,465,595          | 16,071              | 0%                     |              |                               |                |               |                          |              |
| CAMS Technology & Site Improvements                                 | 1,290,166             | 1,310,326         | 170,283             | 100,195             | 8%                     |              |                               |                |               |                          |              |
| Access Compliance                                                   |                       |                   | •                   | ,                   |                        |              |                               |                |               |                          |              |
| ADA Improvements Phase I                                            | 796,056               | 587,763           | 587,763             | 587,763             | 100%                   |              |                               |                |               |                          |              |
| Wilson HS ADA Improvements                                          | 299,564               | 2,590,970         | 127,656             | 101,299             | 4%                     |              |                               |                |               |                          |              |
| Lowell ES ADA Improvement                                           | 700,275               | 700,275           | 5,800               | 5,220               | 1%                     |              |                               |                |               |                          |              |
| DSA Certification Projects                                          | •                     |                   |                     | ·                   |                        |              |                               |                |               |                          |              |
| DSA Certification                                                   | 5,200,000             | 4,704,888         | 1,667,983           | 1,565,073           | 33%                    |              |                               |                |               |                          |              |
| Polytechnic HS DSA Certification                                    | 121,622               | 125,422           | 107,662             | 102,942             | 82%                    |              |                               |                |               | \$239,675,458            |              |
| Washington MS DSA Certification                                     | 1,041,969             | 1,041,969         | 29,144              | 9,005               | 1%                     |              | \$1,839,749                   |                |               |                          | \$191,631,36 |
| Lakewood HS DSA Certification                                       | 368,551               | 368,551           | 34,960              | 3,345               | 1%                     |              |                               | \$1,680,365    |               |                          |              |
|                                                                     |                       |                   |                     |                     |                        |              |                               |                |               |                          |              |
| Unassigned District Wide Projects                                   | (23,659,309)          | 863,674           | -                   | -                   | 0%                     |              |                               |                |               |                          |              |
|                                                                     |                       |                   |                     |                     |                        |              |                               |                |               |                          |              |
| Project Subtotal                                                    | \$ 902,538,000        |                   |                     | \$ 191,631,362      | 21%                    |              |                               |                |               |                          |              |
| Measure K Program Expenses                                          | 29,930,000            | 59,418,197        | 46,799,608          | 30,133,991          | 51%                    | Budget       | Committed (29%)               | Expensed (27%) | Budget        | Committed (36%)          | Expensed (2  |
| Construction Cost Escalation                                        | 251,021,000           | 199,796,888       |                     |                     |                        |              |                               |                |               |                          |              |
| oss Reserve                                                         | 27,076,000            | 20,577,184        |                     |                     |                        |              |                               |                |               |                          |              |
|                                                                     |                       |                   |                     |                     |                        |              |                               |                |               |                          |              |
| Program Expenses / Reserves                                         | \$ 308,027,000        | \$ 279,792,269    |                     |                     |                        |              |                               |                |               |                          |              |
|                                                                     |                       |                   |                     |                     |                        |              |                               |                | EGEND         |                          |              |
| Program Balanco                                                     |                       |                   |                     |                     |                        |              |                               |                |               |                          |              |
| Program Balance                                                     | \$ -                  | \$ -              |                     |                     |                        | Proje        | ect Closed - Construction Cor |                | EGEND         |                          |              |