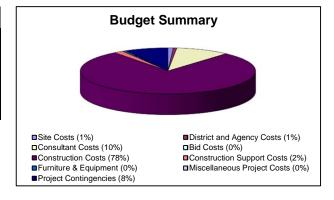

#### BUDGETS through 08/14/13 & EXPENDITURES through 07/31/13

| Project                                                     | Preliminary<br>Budget | Current<br>Budget | Committed<br>Contracts | Expensed<br>To Date | Percentage<br>Complete |
|-------------------------------------------------------------|-----------------------|-------------------|------------------------|---------------------|------------------------|
| Major Projects                                              | J                     | J                 |                        |                     | ·                      |
| Jessie Elwin Nelson Middle School New Construction          | 53,261,715            | 57,690,962        | 57,690,962             | 57,690,962          | 100%                   |
| Ernest S. McBride Sr. High School New Construction          | 100,325,055           | 97,189,286        | 87,972,682             | 81,352,342          | 84%                    |
| Roosevelt Elementary School New Construction                | 44,867,000            | 55,097,912        | 7,816,991              | 5,590,117           | 10%                    |
| Cabrillo High School Pool                                   | 16,362,000            | 15,974,542        | 14,008,995             | 11,090,283          | 69%                    |
| Jordan High School Major Renovation Phase I                 | 157,591,000           | 88,563,713        | 11,998,162             | 8,008,604           | 9%                     |
| Jordan High School Major Renovation Phase II                | 42,645,836            | 42,645,836        | -                      | -                   | 0%                     |
| Jordan High School Interim Field Improvements               | 478,920               | 494,247           | 69,327                 | 27,627              | 6%                     |
| Jordan High School Interim Housing                          | 9,946,329             | 10,026,348        | 125,106                | 54,703              | 1%                     |
| New High School #2 at the Browning Site                     | 63,247,000            | 63,623,722        | 4,789,791              | 3,539,489           | 6%                     |
| New High School #3 at the former Jordan Freshman Academy    | 5,000,000             | 5,000,000         | 409,741                | 318,548             | 6%                     |
| New High School #5 (Site TBD)                               | 1,736,699             | 1,736,699         | 244                    | 244                 | 0%                     |
|                                                             |                       |                   |                        |                     |                        |
|                                                             |                       |                   |                        |                     |                        |
| Post Occupancy Closeout                                     |                       |                   |                        |                     |                        |
| Jessie Elwin Nelson Middle School - Post Occupancy Closeout | 150,000               | 379,423           | 271,965                | 171,931             | 45%                    |
|                                                             |                       |                   |                        |                     |                        |
| Unassigned Major Projects                                   | 236,926,446           | 259,129,072       | -                      | -                   | 0%                     |
|                                                             |                       |                   |                        |                     |                        |
| District-Wide Projects                                      |                       |                   |                        |                     |                        |
| AB300 Buildings                                             |                       |                   |                        |                     |                        |
| Newcomb K8 AB300/New Construction                           | 38,026,000            | 65,993,909        | 10,972,052             | 8,631,893           | 13%                    |
| Bancroft MS Gym AB300                                       | 2,539,258             | 6,010,988         | 568,871                | 444,685             | 7%                     |
| Hamilton MS Gym AB300                                       | 1,325,109             | 1,339,797         | 331,110                | 122,274             | 9%                     |
| Hill MS Gym AB300                                           | 1,325,109             | 1,338,501         | 337,345                | 108,036             | 8%                     |
| Hoover MS Gym AB300                                         | 1,739,735             | 4,602,411         | 477,141                | 362,190             | 8%                     |
| Polytechnic HS Auditorium AB300                             | 20,227,780            | 20,310,516        | 1,821,001              | 910,059             | 4%                     |

#### MASTER PROGRAM BUDGET September 26, 2013

| Project                                                             | Preliminary<br>Budget | Current<br>Budget | Committed Contracts | Expensed<br>To Date | Percentage<br>Complete |              | Technology Proje              | cts            | Acce          | ss Compliance P          | rojects      |
|---------------------------------------------------------------------|-----------------------|-------------------|---------------------|---------------------|------------------------|--------------|-------------------------------|----------------|---------------|--------------------------|--------------|
| Wilson HS Auditorium AB300                                          | 20,368,380            | 20,403,380        | 1,726,087           | 511,289             | 3%                     |              |                               |                |               |                          |              |
| Jordan HS Auditorium AB300                                          | 19,036,870            | 19,036,870        | 1,213,683           | 47,167              | 0%                     |              |                               |                | \$3,879,008   |                          |              |
| Deportablization                                                    | 10,000,010            |                   | 1,-12,222           | ,                   |                        | \$47,729,888 |                               |                |               |                          |              |
| DOH Portable Removal Phase I                                        | 503,000               | 429,244           | 429,244             | 429,244             | 100%                   |              |                               |                |               |                          |              |
| Lakewood DOH Portable Removal                                       | 93,006                | 78,156            | 78,156              | 78,156              | 100%                   |              |                               |                |               |                          |              |
| Portable Removal Phase I                                            | 487,570               | 393,366           | 393,366             | 393,366             | 100%                   |              |                               |                |               |                          |              |
| Portable Removal Phase II                                           | 3,128,845             | 3,208,702         | 686,578             | 404,684             | 13%                    |              |                               |                |               |                          |              |
| Portable Removal Phase III                                          | 4,375,657             | 4,375,657         | -                   | -                   | 0%                     |              |                               |                |               |                          |              |
| Harte Deportablization & Restroom Relocation                        | 747,234               | 765,175           | 765,175             | 765,175             | 100%                   |              |                               |                |               |                          |              |
| District-Wide Projects                                              |                       | ·                 | ·                   | ·                   |                        |              | \$25,283,224                  |                |               |                          |              |
| Building System Improvements                                        |                       |                   |                     |                     |                        |              |                               |                |               |                          |              |
| Boiler Replacement Phase I                                          | 3,212,000             | 4,261,830         | 3,736,888           | 1,165,794           | 27%                    |              |                               |                |               |                          |              |
| Fire Alarm, Intercom & Clock Replacement Phase I                    | 16,305,000            | 8,085,853         | 2,209,066           | 1,443,232           | 18%                    |              |                               |                |               |                          |              |
| Fire Alarm, Intercom & Clock Replacement Phase II                   | 8,346,800             | 8,436,040         | 931,535             | 423,637             | 5%                     |              |                               |                |               |                          |              |
| Technology                                                          |                       |                   | , ; ;               | ,                   |                        |              |                               | l              |               | \$721,219                | \$694,282    |
| Core Switch and UPS Replacement Phase I                             | 1,152,612             | 1,152,612         | 1,152,612           | 1,152,612           | 100%                   |              |                               | \$5,170,984    |               |                          |              |
| Core Switch and UPS Replacement Phase II                            | 850,000               | 817,826           | 817,826             | 817,826             | 100%                   |              |                               |                |               |                          |              |
| Intercom and Clock Replacement Phase I                              | 1,893,624             | 3,465,974         | 709,574             | 472,291             | 14%                    |              |                               |                |               |                          |              |
| Intercom and Clock Replacement Phase II                             | 3,106,376             | 3,106,376         | -                   | -                   | 0%                     | Budget       | Committed (53%)               | Expensed (11%) | Budget        | Committed (19%)          | Expensed (1  |
| Security Technology, Infrastructure, Intercom and Clock Replacement | 1,500,000             | 4,198,396         | 865,068             | 512,831             | 12%                    |              |                               |                |               |                          |              |
| Telecommunications Phase I                                          | 1,837,248             | 1,837,248         | -                   | -                   | 0%                     | DC.          | A Cautification Du            | .:             |               | Total All Projects       | _            |
| Telecommunications Phase II                                         | 4,778,426             | 4,778,426         | -                   | -                   | 0%                     | USA          | A Certification Pro           | ojects         | NOTE: Doe     | not include Program or F |              |
| Telecommunications Phase III                                        | 4,040,051             | 4,040,051         | -                   | -                   | 0%                     |              |                               |                |               |                          |              |
| Wireless Data Communications Phase I                                | 1,753,200             | 2,254,373         | 2,102,266           | 2,099,158           | 93%                    | \$6,240,830  |                               |                | \$665,342,811 |                          |              |
| Wireless Data Communications Phase II                               | 21,142,216            | 20,768,280        | 19,465,595          | 16,071              | 0%                     |              |                               |                |               |                          |              |
| CAMS Technology & Site Improvements                                 | 1,290,166             | 1,310,326         | 170,283             | 100,195             | 8%                     |              |                               |                |               |                          |              |
| Access Compliance                                                   |                       |                   | •                   | ,                   |                        |              |                               |                |               |                          |              |
| ADA Improvements Phase I                                            | 796,056               | 587,763           | 587,763             | 587,763             | 100%                   |              |                               |                |               |                          |              |
| Wilson HS ADA Improvements                                          | 299,564               | 2,590,970         | 127,656             | 101,299             | 4%                     |              |                               |                |               |                          |              |
| Lowell ES ADA Improvement                                           | 700,275               | 700,275           | 5,800               | 5,220               | 1%                     |              |                               |                |               |                          |              |
| DSA Certification Projects                                          | •                     |                   |                     | ·                   |                        |              |                               |                |               |                          |              |
| DSA Certification                                                   | 5,200,000             | 4,704,888         | 1,667,983           | 1,565,073           | 33%                    |              |                               |                |               |                          |              |
| Polytechnic HS DSA Certification                                    | 121,622               | 125,422           | 107,662             | 102,942             | 82%                    |              |                               |                |               | \$239,675,458            |              |
| Washington MS DSA Certification                                     | 1,041,969             | 1,041,969         | 29,144              | 9,005               | 1%                     |              | \$1,839,749                   |                |               |                          | \$191,631,36 |
| Lakewood HS DSA Certification                                       | 368,551               | 368,551           | 34,960              | 3,345               | 1%                     |              |                               | \$1,680,365    |               |                          |              |
|                                                                     |                       |                   |                     |                     |                        |              |                               |                |               |                          |              |
| Unassigned District Wide Projects                                   | (23,659,309)          | 863,674           | -                   | -                   | 0%                     |              |                               |                |               |                          |              |
|                                                                     |                       |                   |                     |                     |                        |              |                               |                |               |                          |              |
| Project Subtotal                                                    | \$ 902,538,000        |                   |                     | \$ 191,631,362      | 21%                    |              |                               |                |               |                          |              |
| Measure K Program Expenses                                          | 29,930,000            | 59,418,197        | 46,799,608          | 30,133,991          | 51%                    | Budget       | Committed (29%)               | Expensed (27%) | Budget        | Committed (36%)          | Expensed (2  |
| Construction Cost Escalation                                        | 251,021,000           | 199,796,888       |                     |                     |                        |              |                               |                |               |                          |              |
| oss Reserve                                                         | 27,076,000            | 20,577,184        |                     |                     |                        |              |                               |                |               |                          |              |
|                                                                     |                       |                   |                     |                     |                        |              |                               |                |               |                          |              |
| Program Expenses / Reserves                                         | \$ 308,027,000        | \$ 279,792,269    |                     |                     |                        |              |                               |                |               |                          |              |
|                                                                     |                       |                   |                     |                     |                        |              |                               |                | EGEND         |                          |              |
| Program Balanco                                                     |                       |                   |                     |                     |                        |              |                               |                |               |                          |              |
| Program Balance                                                     | \$ -                  | \$ -              |                     |                     |                        | Proje        | ect Closed - Construction Cor |                | EGEND         |                          |              |