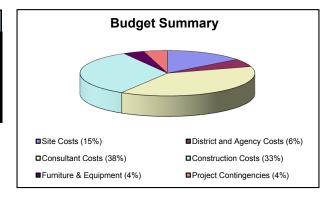

in Nelson Middle School - Post Occupancy Closeout





#### Jessie Elwin Nelson Middle School - Post Occupancy Closeout

| Funding       |                            |                 |                 |                 |  |  |  |  |
|---------------|----------------------------|-----------------|-----------------|-----------------|--|--|--|--|
|               | Funding Source             | Initial Funding | Funding Changes | Current Funding |  |  |  |  |
| Local         | 21-K - Measure K Bond Fund | 150,000         | 229,423         | 379,423         |  |  |  |  |
| Local Total   |                            | 150,000         | 229,423         | 379,423         |  |  |  |  |
| Total Funding |                            | 150,000         | 229,423         | 379,423         |  |  |  |  |



|                           | Budgets through 8/14          | l/13           |                |                |
|---------------------------|-------------------------------|----------------|----------------|----------------|
|                           | Budget Description            | Initial Budget | Budget Changes | Current Budget |
| Site Costs                |                               | -              | 55,528         | 55,528         |
| District and Agency Costs |                               | -              | 21,491         | 21,491         |
| Consultant Costs          | - 145,812 145,8               |                |                |                |
| Construction Costs        |                               | -              | 125,095        | 125,095        |
| Furni