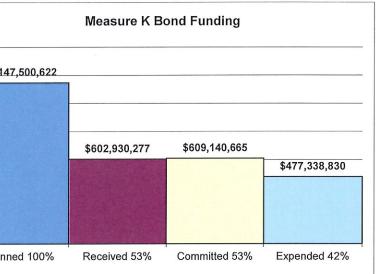

## Fund Revenue Summary

| T und Revenue ourmary | udina              |                    |                                 | Oth             |                |               |                       |                   |            |               |                 |         |
|-----------------------|--------------------|--------------------|---------------------------------|-----------------|----------------|---------------|-----------------------|-------------------|------------|---------------|-----------------|---------|
|                       | General Obligation | Qualified School   | ure K Bond Fun<br>Bond Issuance |                 | Measure K Bond |               | State School Facility | er Funding Sourc  |            | Other Funding | Total Available |         |
| Fiscal Period         | Bonds              | Construction Bonds | Costs                           | Debt Retirement | Funding Total  | Measure A GOB | Program               | Interest Earnings | Other      | Sources Total | Funding         |         |
| Actual                |                    |                    |                                 |                 |                |               |                       |                   |            | State States  |                 |         |
| Prior Fiscal Years    |                    |                    |                                 |                 |                | 4,395,096     |                       |                   |            | 4,395,096     | 4,395,096       |         |
| Fiscal Year 2008-2009 | 260,000,000        |                    |                                 | (51,250,000)    | 208,750,000    | 3,342,566     |                       | 585,220           | 2,419,661  | 6,347,447     | 215,097,447     |         |
| Fiscal Year 2009-2010 |                    |                    |                                 |                 |                | 6,512,707     | 12,903,722            | 3,007,090         | 413,024    | 22,836,543    | 22,836,543      |         |
| Fiscal Year 2010-2011 | 3,020,686          | 72,406,000         | (479,467)                       |                 | 74,947,219     | 1,196,515     |                       | 2,706,963         | 503,872    | 4,407,350     | 79,354,568      | 64 447  |
| Fiscal Year 2011-2012 |                    |                    |                                 |                 |                | (5,595,240)   |                       | 2,155,342         |            | (3,439,898)   | (3,439,898)     | \$1,147 |
| Fiscal Year 2012-2013 | 50,000,000         |                    | (440,352)                       |                 | 49,559,648     | 119,551       | 12,024,908            | 972,511           | 34,000     | 13,150,970    | 62,710,618      |         |
| Fiscal Year 2013-2014 |                    |                    |                                 |                 |                | 53,479        | 3,000,000             | 866,520           | 2,812,500  | 6,732,499     | 6,732,499       |         |
| Fiscal Year 2014-2015 | 280,753,264        |                    | (11,079,853)                    |                 | 269,673,410    | 72,420        | 19,665,867            | 918,270           | 13,088     | 20,669,645    | 290,343,056     |         |
| Fiscal Year 2015-2016 |                    |                    |                                 |                 |                | 1,657,390     | 18,723,532            | 1,741,933         | 14,516,302 | 36,639,156    | 36,639,156      |         |
| Fiscal Year 2016-2017 |                    |                    |                                 |                 |                | 245,522       | 5,433,027             |                   | 7,500      | 5,686,049     | 5,686,049       |         |
|                       | 593,773,949        | 72,406,000         | (11,999,672)                    | (51,250,000)    | 602,930,277    | 12,000,005    | 71,751,056            | 12,953,851        | 20,719,947 | 117,424,858   | 720,355,135     |         |
| Projected             |                    |                    |                                 |                 |                |               |                       |                   |            |               |                 |         |
| Fiscal Year 2016-2017 |                    |                    |                                 |                 |                |               | 26,126,399            | 557,501           | 6,200,000  | 32,883,900    | 32,883,900      |         |
| Fiscal Year 2017-2018 | 269,996,182        |                    |                                 |                 | 269,996,182    |               |                       | 728,341           | 10,500,000 | 11,228,341    | 281,224,523     |         |
| Fiscal Year 2018-2019 |                    |                    |                                 |                 |                |               | 15,000,000            |                   |            | 15,000,000    | 15,000,000      |         |
| Fiscal Year 2024-2025 | 274,574,163        |                    |                                 |                 | 274,574,163    |               |                       |                   |            |               | 274,574,163     |         |
| Fiscal Year 2028-2029 |                    |                    |                                 |                 |                |               |                       | 1,171,536         |            | 1,171,536     | 1,171,536       | - Di    |
| Fiscal Year 2029-2030 |                    |                    |                                 |                 |                |               |                       | 825,729           |            | 825,729       | 825,729         | Planne  |
| Fiscal Year 2031-2032 |                    |                    |                                 |                 |                |               |                       | 1,642,379         |            | 1,642,379     | 1,642,379       |         |
|                       | 544,570,345        |                    |                                 |                 | 544,570,345    |               | 41,126,399            | 4,925,486         | 16,700,000 | 62,751,885    | 607,322,230     |         |
| Totals                | 1,138,344,294      | 72,406,000         | (11,999,672)                    | (51,250,000)    | 1,147,500,622  | 12,000,005    | 112,877,455           | 17,879,337        | 37,419,947 | 180,176,743   | 1,327,677,365   |         |
|                       |                    |                    |                                 |                 |                |               |                       |                   |            |               |                 |         |

# Summary of Budgets, Commitments & Expenditures by Fund thru 09/30/2016

| Summary of Duugets, Communents o | Experiatures               | by runu | 1110 03/30/2010            |                                        |                      |            |             | the second se | And the second second second second |            | Contraction of the local division of the loc |            |            |               |             |             |
|----------------------------------|----------------------------|---------|----------------------------|----------------------------------------|----------------------|------------|-------------|-----------------------------------------------------------------------------------------------------------------|-------------------------------------|------------|--------------------------------------------------------------------------------------------------------------------------------------------------------------------------------------------------------------------------------------------------------------------------------------------------------------------------------------------------------------------------------------------------------------------------------------------------------------------------------------------------------------------------------------------------------------------------------------------------------------------------------------------------------------------------------------------------------------------------------------------------------------------------------------------------------------------------------------------------------------------------------------------------------------------------------------------------------------------------------------------------------------------------------------------------------------------------------------------------------------------------------------------------------------------------------------------------------------------------------------------------------------------------------------------------------------------------------------------------------------------------------------------------------------------------------------------------------------------------------------------------------------------------------------------------------------------------------------------------------------------------------------------------------------------------------------------------------------------------------------------------------------------------------------------------------------------------------------------------------------------------------------------------------------------------------------------------------------------------------------------------------------------------------------------------------------------------------------------------------------------------------|------------|------------|---------------|-------------|-------------|
|                                  | 21-K - Measure K Bond Fund |         | 21-A - Measure A Bond Fund |                                        | 35 - State SFP Funds |            | Other Funds |                                                                                                                 |                                     | Totals     |                                                                                                                                                                                                                                                                                                                                                                                                                                                                                                                                                                                                                                                                                                                                                                                                                                                                                                                                                                                                                                                                                                                                                                                                                                                                                                                                                                                                                                                                                                                                                                                                                                                                                                                                                                                                                                                                                                                                                                                                                                                                                                                                |            |            |               |             |             |
| Project Category                 | Bu                         | dget    | Committed                  | Expended                               | Budget               | Committed  | Expended    | Budget                                                                                                          | Committed                           | Expended   | Budget                                                                                                                                                                                                                                                                                                                                                                                                                                                                                                                                                                                                                                                                                                                                                                                                                                                                                                                                                                                                                                                                                                                                                                                                                                                                                                                                                                                                                                                                                                                                                                                                                                                                                                                                                                                                                                                                                                                                                                                                                                                                                                                         | Committed  | Expended   | Budget        | Committed   | Expended    |
| A - Major Projects               | 450,3                      | 373,102 | 343,420,778                | 268,313,599                            | 11,199,420           | 11,735,976 | 11,735,976  | 61,104,442                                                                                                      | 47,453,312                          | 47,453,312 | 32,597,424                                                                                                                                                                                                                                                                                                                                                                                                                                                                                                                                                                                                                                                                                                                                                                                                                                                                                                                                                                                                                                                                                                                                                                                                                                                                                                                                                                                                                                                                                                                                                                                                                                                                                                                                                                                                                                                                                                                                                                                                                                                                                                                     | 10,834,464 | 10,833,444 | 555,274,388   | 413,444,530 | 338,336,331 |
| B - Post Occupancy Closeout      | Ę                          | 65,972  | 588,038                    | 498,383                                | 215,175              | 163,425    | 163,425     |                                                                                                                 |                                     |            | 13,088                                                                                                                                                                                                                                                                                                                                                                                                                                                                                                                                                                                                                                                                                                                                                                                                                                                                                                                                                                                                                                                                                                                                                                                                                                                                                                                                                                                                                                                                                                                                                                                                                                                                                                                                                                                                                                                                                                                                                                                                                                                                                                                         | 12,361     | 12,361     | 794,235       | 763,824     | 674,170     |
| C - AB300 Projects               | 149,9                      | 30,355  | 124,854,789                | 94,412,245                             |                      |            |             | 51,474,712                                                                                                      | 912,035                             | 912,035    | 1,200,000                                                                                                                                                                                                                                                                                                                                                                                                                                                                                                                                                                                                                                                                                                                                                                                                                                                                                                                                                                                                                                                                                                                                                                                                                                                                                                                                                                                                                                                                                                                                                                                                                                                                                                                                                                                                                                                                                                                                                                                                                                                                                                                      |            |            | 202,605,067   | 125,766,824 | 95,324,280  |
| D - Deportablization Projects    | 7,8                        | 379,620 | 6,529,766                  | 5,635,978                              |                      |            |             |                                                                                                                 |                                     |            |                                                                                                                                                                                                                                                                                                                                                                                                                                                                                                                                                                                                                                                                                                                                                                                                                                                                                                                                                                                                                                                                                                                                                                                                                                                                                                                                                                                                                                                                                                                                                                                                                                                                                                                                                                                                                                                                                                                                                                                                                                                                                                                                |            |            | 7,879,620     | 6,529,766   | 5,635,978   |
| E - Building System Improvements | 31,2                       | 201,387 | 23,932,104                 | 21,678,466                             |                      |            |             |                                                                                                                 |                                     |            |                                                                                                                                                                                                                                                                                                                                                                                                                                                                                                                                                                                                                                                                                                                                                                                                                                                                                                                                                                                                                                                                                                                                                                                                                                                                                                                                                                                                                                                                                                                                                                                                                                                                                                                                                                                                                                                                                                                                                                                                                                                                                                                                | (0)        |            | 31,201,387    | 23,932,104  | 21,678,466  |
| F - Technology                   | 54,9                       | 01,943  | 39,275,086                 | 28,853,614                             |                      |            |             | 298,301                                                                                                         |                                     |            | 916,896                                                                                                                                                                                                                                                                                                                                                                                                                                                                                                                                                                                                                                                                                                                                                                                                                                                                                                                                                                                                                                                                                                                                                                                                                                                                                                                                                                                                                                                                                                                                                                                                                                                                                                                                                                                                                                                                                                                                                                                                                                                                                                                        | 916,896    | 916,896    | 56,117,139    | 40,191,982  | 29,770,510  |
| G - Access Compliance            | 10,8                       | 34,331  | 4,942,721                  | 4,689,192                              |                      |            |             |                                                                                                                 |                                     |            | 258,536                                                                                                                                                                                                                                                                                                                                                                                                                                                                                                                                                                                                                                                                                                                                                                                                                                                                                                                                                                                                                                                                                                                                                                                                                                                                                                                                                                                                                                                                                                                                                                                                                                                                                                                                                                                                                                                                                                                                                                                                                                                                                                                        | 273,092    | 153,062    | 11,092,867    | 5,215,813   | 4,842,254   |
| H - DSA Certification            | 5,6                        | 574,634 | 4,407,837                  | 3,855,562                              |                      |            |             |                                                                                                                 |                                     |            |                                                                                                                                                                                                                                                                                                                                                                                                                                                                                                                                                                                                                                                                                                                                                                                                                                                                                                                                                                                                                                                                                                                                                                                                                                                                                                                                                                                                                                                                                                                                                                                                                                                                                                                                                                                                                                                                                                                                                                                                                                                                                                                                |            |            | 5,674,634     | 4,407,837   | 3,855,562   |
| I - Master Program Expenses      | 74,3                       | 376,989 | 61,189,546                 | 49,401,791                             | 585,413              | 585,413    | 585,413     |                                                                                                                 |                                     |            | 34,000                                                                                                                                                                                                                                                                                                                                                                                                                                                                                                                                                                                                                                                                                                                                                                                                                                                                                                                                                                                                                                                                                                                                                                                                                                                                                                                                                                                                                                                                                                                                                                                                                                                                                                                                                                                                                                                                                                                                                                                                                                                                                                                         | 34,000     | 34,000     | 74,996,402    | 61,808,959  | 50,021,203  |
| J - Master Program Reserves      | 382,0                      | 41,630  |                            | 1.1.1.1.1.1.1.1.1.1.1.1.1.1.1.1.1.1.1. |                      |            |             |                                                                                                                 |                                     |            |                                                                                                                                                                                                                                                                                                                                                                                                                                                                                                                                                                                                                                                                                                                                                                                                                                                                                                                                                                                                                                                                                                                                                                                                                                                                                                                                                                                                                                                                                                                                                                                                                                                                                                                                                                                                                                                                                                                                                                                                                                                                                                                                |            |            | 382,041,630   |             |             |
| То                               | tals 1,167,7               | 79,963  | 609,140,665                | 477,338,830                            | 12,000,007           | 12,484,814 | 12,484,814  | 112,877,455                                                                                                     | 48,365,347                          | 48,365,347 | 35,019,944                                                                                                                                                                                                                                                                                                                                                                                                                                                                                                                                                                                                                                                                                                                                                                                                                                                                                                                                                                                                                                                                                                                                                                                                                                                                                                                                                                                                                                                                                                                                                                                                                                                                                                                                                                                                                                                                                                                                                                                                                                                                                                                     | 12,070,812 | 11,949,762 | 1,327,677,369 | 682,061,639 | 550,138,753 |