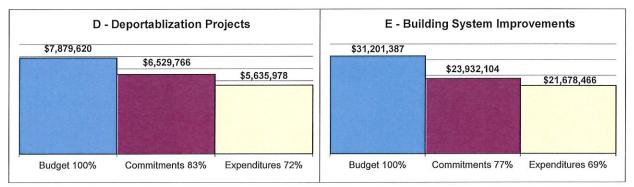

# Summary of Budgets, Commitments & Expenditures by Fund thru 09/30/2016

| Summary of Duugets, Communents o | Experiatures               | by runu | 1110 03/30/2010            |                                        |                      |            |             | the second se | And the second second second second |            | Contraction of the local division of the loc |            |            |               |             |             |
|----------------------------------|----------------------------|---------|----------------------------|----------------------------------------|----------------------|------------|-------------|-----------------------------------------------------------------------------------------------------------------|-------------------------------------|------------|--------------------------------------------------------------------------------------------------------------------------------------------------------------------------------------------------------------------------------------------------------------------------------------------------------------------------------------------------------------------------------------------------------------------------------------------------------------------------------------------------------------------------------------------------------------------------------------------------------------------------------------------------------------------------------------------------------------------------------------------------------------------------------------------------------------------------------------------------------------------------------------------------------------------------------------------------------------------------------------------------------------------------------------------------------------------------------------------------------------------------------------------------------------------------------------------------------------------------------------------------------------------------------------------------------------------------------------------------------------------------------------------------------------------------------------------------------------------------------------------------------------------------------------------------------------------------------------------------------------------------------------------------------------------------------------------------------------------------------------------------------------------------------------------------------------------------------------------------------------------------------------------------------------------------------------------------------------------------------------------------------------------------------------------------------------------------------------------------------------------------------|------------|------------|---------------|-------------|-------------|
|                                  | 21-K - Measure K Bond Fund |         | 21-A - Measure A Bond Fund |                                        | 35 - State SFP Funds |            | Other Funds |                                                                                                                 |                                     | Totals     |                                                                                                                                                                                                                                                                                                                                                                                                                                                                                                                                                                                                                                                                                                                                                                                                                                                                                                                                                                                                                                                                                                                                                                                                                                                                                                                                                                                                                                                                                                                                                                                                                                                                                                                                                                                                                                                                                                                                                                                                                                                                                                                                |            |            |               |             |             |
| Project Category                 | Bu                         | dget    | Committed                  | Expended                               | Budget               | Committed  | Expended    | Budget                                                                                                          | Committed                           | Expended   | Budget                                                                                                                                                                                                                                                                                                                                                                                                                                                                                                                                                                                                                                                                                                                                                                                                                                                                                                                                                                                                                                                                                                                                                                                                                                                                                                                                                                                                                                                                                                                                                                                                                                                                                                                                                                                                                                                                                                                                                                                                                                                                                                                         | Committed  | Expended   | Budget        | Committed   | Expended    |
| A - Major Projects               | 450,3                      | 373,102 | 343,420,778                | 268,313,599                            | 11,199,420           | 11,735,976 | 11,735,976  | 61,104,442                                                                                                      | 47,453,312                          | 47,453,312 | 32,597,424                                                                                                                                                                                                                                                                                                                                                                                                                                                                                                                                                                                                                                                                                                                                                                                                                                                                                                                                                                                                                                                                                                                                                                                                                                                                                                                                                                                                                                                                                                                                                                                                                                                                                                                                                                                                                                                                                                                                                                                                                                                                                                                     | 10,834,464 | 10,833,444 | 555,274,388   | 413,444,530 | 338,336,331 |
| B - Post Occupancy Closeout      | Ę                          | 65,972  | 588,038                    | 498,383                                | 215,175              | 163,425    | 163,425     |                                                                                                                 |                                     |            | 13,088                                                                                                                                                                                                                                                                                                                                                                                                                                                                                                                                                                                                                                                                                                                                                                                                                                                                                                                                                                                                                                                                                                                                                                                                                                                                                                                                                                                                                                                                                                                                                                                                                                                                                                                                                                                                                                                                                                                                                                                                                                                                                                                         | 12,361     | 12,361     | 794,235       | 763,824     | 674,170     |
| C - AB300 Projects               | 149,9                      | 30,355  | 124,854,789                | 94,412,245                             |                      |            |             | 51,474,712                                                                                                      | 912,035                             | 912,035    | 1,200,000                                                                                                                                                                                                                                                                                                                                                                                                                                                                                                                                                                                                                                                                                                                                                                                                                                                                                                                                                                                                                                                                                                                                                                                                                                                                                                                                                                                                                                                                                                                                                                                                                                                                                                                                                                                                                                                                                                                                                                                                                                                                                                                      |            |            | 202,605,067   | 125,766,824 | 95,324,280  |
| D - Deportablization Projects    | 7,8                        | 379,620 | 6,529,766                  | 5,635,978                              |                      |            |             |                                                                                                                 |                                     |            |                                                                                                                                                                                                                                                                                                                                                                                                                                                                                                                                                                                                                                                                                                                                                                                                                                                                                                                                                                                                                                                                                                                                                                                                                                                                                                                                                                                                                                                                                                                                                                                                                                                                                                                                                                                                                                                                                                                                                                                                                                                                                                                                |            |            | 7,879,620     | 6,529,766   | 5,635,978   |
| E - Building System Improvements | 31,2                       | 201,387 | 23,932,104                 | 21,678,466                             |                      |            |             |                                                                                                                 |                                     |            |                                                                                                                                                                                                                                                                                                                                                                                                                                                                                                                                                                                                                                                                                                                                                                                                                                                                                                                                                                                                                                                                                                                                                                                                                                                                                                                                                                                                                                                                                                                                                                                                                                                                                                                                                                                                                                                                                                                                                                                                                                                                                                                                | (0)        |            | 31,201,387    | 23,932,104  | 21,678,466  |
| F - Technology                   | 54,9                       | 01,943  | 39,275,086                 | 28,853,614                             |                      |            |             | 298,301                                                                                                         |                                     |            | 916,896                                                                                                                                                                                                                                                                                                                                                                                                                                                                                                                                                                                                                                                                                                                                                                                                                                                                                                                                                                                                                                                                                                                                                                                                                                                                                                                                                                                                                                                                                                                                                                                                                                                                                                                                                                                                                                                                                                                                                                                                                                                                                                                        | 916,896    | 916,896    | 56,117,139    | 40,191,982  | 29,770,510  |
| G - Access Compliance            | 10,8                       | 34,331  | 4,942,721                  | 4,689,192                              |                      |            |             |                                                                                                                 |                                     |            | 258,536                                                                                                                                                                                                                                                                                                                                                                                                                                                                                                                                                                                                                                                                                                                                                                                                                                                                                                                                                                                                                                                                                                                                                                                                                                                                                                                                                                                                                                                                                                                                                                                                                                                                                                                                                                                                                                                                                                                                                                                                                                                                                                                        | 273,092    | 153,062    | 11,092,867    | 5,215,813   | 4,842,254   |
| H - DSA Certification            | 5,6                        | 574,634 | 4,407,837                  | 3,855,562                              |                      |            |             |                                                                                                                 |                                     |            |                                                                                                                                                                                                                                                                                                                                                                                                                                                                                                                                                                                                                                                                                                                                                                                                                                                                                                                                                                                                                                                                                                                                                                                                                                                                                                                                                                                                                                                                                                                                                                                                                                                                                                                                                                                                                                                                                                                                                                                                                                                                                                                                |            |            | 5,674,634     | 4,407,837   | 3,855,562   |
| I - Master Program Expenses      | 74,3                       | 376,989 | 61,189,546                 | 49,401,791                             | 585,413              | 585,413    | 585,413     |                                                                                                                 |                                     |            | 34,000                                                                                                                                                                                                                                                                                                                                                                                                                                                                                                                                                                                                                                                                                                                                                                                                                                                                                                                                                                                                                                                                                                                                                                                                                                                                                                                                                                                                                                                                                                                                                                                                                                                                                                                                                                                                                                                                                                                                                                                                                                                                                                                         | 34,000     | 34,000     | 74,996,402    | 61,808,959  | 50,021,203  |
| J - Master Program Reserves      | 382,0                      | 41,630  |                            | 1.1.1.1.1.1.1.1.1.1.1.1.1.1.1.1.1.1.1. |                      |            |             |                                                                                                                 |                                     |            |                                                                                                                                                                                                                                                                                                                                                                                                                                                                                                                                                                                                                                                                                                                                                                                                                                                                                                                                                                                                                                                                                                                                                                                                                                                                                                                                                                                                                                                                                                                                                                                                                                                                                                                                                                                                                                                                                                                                                                                                                                                                                                                                |            |            | 382,041,630   |             |             |
| То                               | tals 1,167,7               | 79,963  | 609,140,665                | 477,338,830                            | 12,000,007           | 12,484,814 | 12,484,814  | 112,877,455                                                                                                     | 48,365,347                          | 48,365,347 | 35,019,944                                                                                                                                                                                                                                                                                                                                                                                                                                                                                                                                                                                                                                                                                                                                                                                                                                                                                                                                                                                                                                                                                                                                                                                                                                                                                                                                                                                                                                                                                                                                                                                                                                                                                                                                                                                                                                                                                                                                                                                                                                                                                                                     | 12,070,812 | 11,949,762 | 1,327,677,369 | 682,061,639 | 550,138,753 |