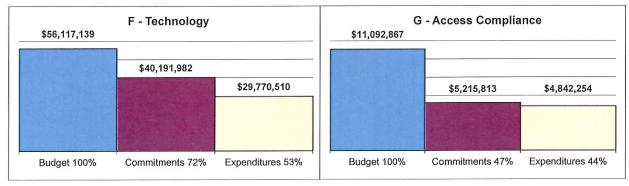

# Summary of Budgets, Commitments & Expenditures by Fund thru 09/30/2016

| Summary of Duugets, Communents o | Experiatures               | by runu | 1110 03/30/2010            |                                        |                      |            |             | the second se | And the second second second second |            | Contraction of the local division of the loc |            |            |               |             |             |
|----------------------------------|----------------------------|---------|----------------------------|----------------------------------------|----------------------|------------|-------------|-----------------------------------------------------------------------------------------------------------------|-------------------------------------|------------|--------------------------------------------------------------------------------------------------------------------------------------------------------------------------------------------------------------------------------------------------------------------------------------------------------------------------------------------------------------------------------------------------------------------------------------------------------------------------------------------------------------------------------------------------------------------------------------------------------------------------------------------------------------------------------------------------------------------------------------------------------------------------------------------------------------------------------------------------------------------------------------------------------------------------------------------------------------------------------------------------------------------------------------------------------------------------------------------------------------------------------------------------------------------------------------------------------------------------------------------------------------------------------------------------------------------------------------------------------------------------------------------------------------------------------------------------------------------------------------------------------------------------------------------------------------------------------------------------------------------------------------------------------------------------------------------------------------------------------------------------------------------------------------------------------------------------------------------------------------------------------------------------------------------------------------------------------------------------------------------------------------------------------------------------------------------------------------------------------------------------------|------------|------------|---------------|-------------|-------------|
|                                  | 21-K - Measure K Bond Fund |         | 21-A - Measure A Bond Fund |                                        | 35 - State SFP Funds |            | Other Funds |                                                                                                                 |                                     | Totals     |                                                                                                                                                                                                                                                                                                                                                                                                                                                                                                                                                                                                                                                                                                                                                                                                                                                                                                                                                                                                                                                                                                                                                                                                                                                                                                                                                                                                                                                                                                                                                                                                                                                                                                                                                                                                                                                                                                                                                                                                                                                                                                                                |            |            |               |             |             |
| Project Category                 | Bu                         | dget    | Committed                  | Expended                               | Budget               | Committed  | Expended    | Budget                                                                                                          | Committed                           | Expended   | Budget                                                                                                                                                                                                                                                                                                                                                                                                                                                                                                                                                                                                                                                                                                                                                                                                                                                                                                                                                                                                                                                                                                                                                                                                                                                                                                                                                                                                                                                                                                                                                                                                                                                                                                                                                                                                                                                                                                                                                                                                                                                                                                                         | Committed  | Expended   | Budget        | Committed   | Expended    |
| A - Major Projects               | 450,3                      | 373,102 | 343,420,778                | 268,313,599                            | 11,199,420           | 11,735,976 | 11,735,976  | 61,104,442                                                                                                      | 47,453,312                          | 47,453,312 | 32,597,424                                                                                                                                                                                                                                                                                                                                                                                                                                                                                                                                                                                                                                                                                                                                                                                                                                                                                                                                                                                                                                                                                                                                                                                                                                                                                                                                                                                                                                                                                                                                                                                                                                                                                                                                                                                                                                                                                                                                                                                                                                                                                                                     | 10,834,464 | 10,833,444 | 555,274,388   | 413,444,530 | 338,336,331 |
| B - Post Occupancy Closeout      | Ę                          | 65,972  | 588,038                    | 498,383                                | 215,175              | 163,425    | 163,425     |                                                                                                                 |                                     |            | 13,088                                                                                                                                                                                                                                                                                                                                                                                                                                                                                                                                                                                                                                                                                                                                                                                                                                                                                                                                                                                                                                                                                                                                                                                                                                                                                                                                                                                                                                                                                                                                                                                                                                                                                                                                                                                                                                                                                                                                                                                                                                                                                                                         | 12,361     | 12,361     | 794,235       | 763,824     | 674,170     |
| C - AB300 Projects               | 149,9                      | 30,355  | 124,854,789                | 94,412,245                             |                      |            |             | 51,474,712                                                                                                      | 912,035                             | 912,035    | 1,200,000                                                                                                                                                                                                                                                                                                                                                                                                                                                                                                                                                                                                                                                                                                                                                                                                                                                                                                                                                                                                                                                                                                                                                                                                                                                                                                                                                                                                                                                                                                                                                                                                                                                                                                                                                                                                                                                                                                                                                                                                                                                                                                                      |            |            | 202,605,067   | 125,766,824 | 95,324,280  |
| D - Deportablization Projects    | 7,8                        | 379,620 | 6,529,766                  | 5,635,978                              |                      |            |             |                                                                                                                 |                                     |            |                                                                                                                                                                                                                                                                                                                                                                                                                                                                                                                                                                                                                                                                                                                                                                                                                                                                                                                                                                                                                                                                                                                                                                                                                                                                                                                                                                                                                                                                                                                                                                                                                                                                                                                                                                                                                                                                                                                                                                                                                                                                                                                                |            |            | 7,879,620     | 6,529,766   | 5,635,978   |
| E - Building System Improvements | 31,2                       | 201,387 | 23,932,104                 | 21,678,466                             |                      |            |             |                                                                                                                 |                                     |            |                                                                                                                                                                                                                                                                                                                                                                                                                                                                                                                                                                                                                                                                                                                                                                                                                                                                                                                                                                                                                                                                                                                                                                                                                                                                                                                                                                                                                                                                                                                                                                                                                                                                                                                                                                                                                                                                                                                                                                                                                                                                                                                                | (0)        |            | 31,201,387    | 23,932,104  | 21,678,466  |
| F - Technology                   | 54,9                       | 01,943  | 39,275,086                 | 28,853,614                             |                      |            |             | 298,301                                                                                                         |                                     |            | 916,896                                                                                                                                                                                                                                                                                                                                                                                                                                                                                                                                                                                                                                                                                                                                                                                                                                                                                                                                                                                                                                                                                                                                                                                                                                                                                                                                                                                                                                                                                                                                                                                                                                                                                                                                                                                                                                                                                                                                                                                                                                                                                                                        | 916,896    | 916,896    | 56,117,139    | 40,191,982  | 29,770,510  |
| G - Access Compliance            | 10,8                       | 34,331  | 4,942,721                  | 4,689,192                              |                      |            |             |                                                                                                                 |                                     |            | 258,536                                                                                                                                                                                                                                                                                                                                                                                                                                                                                                                                                                                                                                                                                                                                                                                                                                                                                                                                                                                                                                                                                                                                                                                                                                                                                                                                                                                                                                                                                                                                                                                                                                                                                                                                                                                                                                                                                                                                                                                                                                                                                                                        | 273,092    | 153,062    | 11,092,867    | 5,215,813   | 4,842,254   |
| H - DSA Certification            | 5,6                        | 574,634 | 4,407,837                  | 3,855,562                              |                      |            |             |                                                                                                                 |                                     |            |                                                                                                                                                                                                                                                                                                                                                                                                                                                                                                                                                                                                                                                                                                                                                                                                                                                                                                                                                                                                                                                                                                                                                                                                                                                                                                                                                                                                                                                                                                                                                                                                                                                                                                                                                                                                                                                                                                                                                                                                                                                                                                                                |            |            | 5,674,634     | 4,407,837   | 3,855,562   |
| I - Master Program Expenses      | 74,3                       | 376,989 | 61,189,546                 | 49,401,791                             | 585,413              | 585,413    | 585,413     |                                                                                                                 |                                     |            | 34,000                                                                                                                                                                                                                                                                                                                                                                                                                                                                                                                                                                                                                                                                                                                                                                                                                                                                                                                                                                                                                                                                                                                                                                                                                                                                                                                                                                                                                                                                                                                                                                                                                                                                                                                                                                                                                                                                                                                                                                                                                                                                                                                         | 34,000     | 34,000     | 74,996,402    | 61,808,959  | 50,021,203  |
| J - Master Program Reserves      | 382,0                      | 41,630  |                            | 1.1.1.1.1.1.1.1.1.1.1.1.1.1.1.1.1.1.1. |                      |            |             |                                                                                                                 |                                     |            |                                                                                                                                                                                                                                                                                                                                                                                                                                                                                                                                                                                                                                                                                                                                                                                                                                                                                                                                                                                                                                                                                                                                                                                                                                                                                                                                                                                                                                                                                                                                                                                                                                                                                                                                                                                                                                                                                                                                                                                                                                                                                                                                |            |            | 382,041,630   |             |             |
| То                               | tals 1,167,7               | 79,963  | 609,140,665                | 477,338,830                            | 12,000,007           | 12,484,814 | 12,484,814  | 112,877,455                                                                                                     | 48,365,347                          | 48,365,347 | 35,019,944                                                                                                                                                                                                                                                                                                                                                                                                                                                                                                                                                                                                                                                                                                                                                                                                                                                                                                                                                                                                                                                                                                                                                                                                                                                                                                                                                                                                                                                                                                                                                                                                                                                                                                                                                                                                                                                                                                                                                                                                                                                                                                                     | 12,070,812 | 11,949,762 | 1,327,677,369 | 682,061,639 | 550,138,753 |