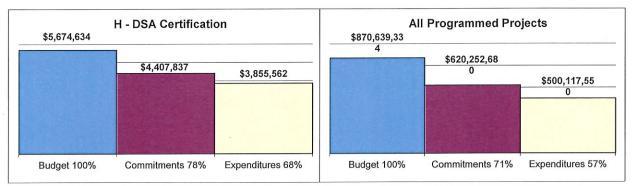

# Summary of Budgets, Commitments & Expenditures by Fund thru 09/30/2016

| Summary of Duugets, Communents o | Experiatures               | by runu | 1110 03/30/2010            |                                        |                      |            |             | the second se | And the second second second second |            | Contraction of the local division of the loc |            |            |               |             |             |
|----------------------------------|----------------------------|---------|----------------------------|----------------------------------------|----------------------|------------|-------------|-----------------------------------------------------------------------------------------------------------------|-------------------------------------|------------|--------------------------------------------------------------------------------------------------------------------------------------------------------------------------------------------------------------------------------------------------------------------------------------------------------------------------------------------------------------------------------------------------------------------------------------------------------------------------------------------------------------------------------------------------------------------------------------------------------------------------------------------------------------------------------------------------------------------------------------------------------------------------------------------------------------------------------------------------------------------------------------------------------------------------------------------------------------------------------------------------------------------------------------------------------------------------------------------------------------------------------------------------------------------------------------------------------------------------------------------------------------------------------------------------------------------------------------------------------------------------------------------------------------------------------------------------------------------------------------------------------------------------------------------------------------------------------------------------------------------------------------------------------------------------------------------------------------------------------------------------------------------------------------------------------------------------------------------------------------------------------------------------------------------------------------------------------------------------------------------------------------------------------------------------------------------------------------------------------------------------------|------------|------------|---------------|-------------|-------------|
|                                  | 21-K - Measure K Bond Fund |         | 21-A - Measure A Bond Fund |                                        | 35 - State SFP Funds |            | Other Funds |                                                                                                                 |                                     | Totals     |                                                                                                                                                                                                                                                                                                                                                                                                                                                                                                                                                                                                                                                                                                                                                                                                                                                                                                                                                                                                                                                                                                                                                                                                                                                                                                                                                                                                                                                                                                                                                                                                                                                                                                                                                                                                                                                                                                                                                                                                                                                                                                                                |            |            |               |             |             |
| Project Category                 | Bu                         | dget    | Committed                  | Expended                               | Budget               | Committed  | Expended    | Budget                                                                                                          | Committed                           | Expended   | Budget                                                                                                                                                                                                                                                                                                                                                                                                                                                                                                                                                                                                                                                                                                                                                                                                                                                                                                                                                                                                                                                                                                                                                                                                                                                                                                                                                                                                                                                                                                                                                                                                                                                                                                                                                                                                                                                                                                                                                                                                                                                                                                                         | Committed  | Expended   | Budget        | Committed   | Expended    |
| A - Major Projects               | 450,3                      | 373,102 | 343,420,778                | 268,313,599                            | 11,199,420           | 11,735,976 | 11,735,976  | 61,104,442                                                                                                      | 47,453,312                          | 47,453,312 | 32,597,424                                                                                                                                                                                                                                                                                                                                                                                                                                                                                                                                                                                                                                                                                                                                                                                                                                                                                                                                                                                                                                                                                                                                                                                                                                                                                                                                                                                                                                                                                                                                                                                                                                                                                                                                                                                                                                                                                                                                                                                                                                                                                                                     | 10,834,464 | 10,833,444 | 555,274,388   | 413,444,530 | 338,336,331 |
| B - Post Occupancy Closeout      | Ę                          | 65,972  | 588,038                    | 498,383                                | 215,175              | 163,425    | 163,425     |                                                                                                                 |                                     |            | 13,088                                                                                                                                                                                                                                                                                                                                                                                                                                                                                                                                                                                                                                                                                                                                                                                                                                                                                                                                                                                                                                                                                                                                                                                                                                                                                                                                                                                                                                                                                                                                                                                                                                                                                                                                                                                                                                                                                                                                                                                                                                                                                                                         | 12,361     | 12,361     | 794,235       | 763,824     | 674,170     |
| C - AB300 Projects               | 149,9                      | 30,355  | 124,854,789                | 94,412,245                             |                      |            |             | 51,474,712                                                                                                      | 912,035                             | 912,035    | 1,200,000                                                                                                                                                                                                                                                                                                                                                                                                                                                                                                                                                                                                                                                                                                                                                                                                                                                                                                                                                                                                                                                                                                                                                                                                                                                                                                                                                                                                                                                                                                                                                                                                                                                                                                                                                                                                                                                                                                                                                                                                                                                                                                                      |            |            | 202,605,067   | 125,766,824 | 95,324,280  |
| D - Deportablization Projects    | 7,8                        | 379,620 | 6,529,766                  | 5,635,978                              |                      |            |             |                                                                                                                 |                                     |            |                                                                                                                                                                                                                                                                                                                                                                                                                                                                                                                                                                                                                                                                                                                                                                                                                                                                                                                                                                                                                                                                                                                                                                                                                                                                                                                                                                                                                                                                                                                                                                                                                                                                                                                                                                                                                                                                                                                                                                                                                                                                                                                                |            |            | 7,879,620     | 6,529,766   | 5,635,978   |
| E - Building System Improvements | 31,2                       | 201,387 | 23,932,104                 | 21,678,466                             |                      |            |             |                                                                                                                 |                                     |            |                                                                                                                                                                                                                                                                                                                                                                                                                                                                                                                                                                                                                                                                                                                                                                                                                                                                                                                                                                                                                                                                                                                                                                                                                                                                                                                                                                                                                                                                                                                                                                                                                                                                                                                                                                                                                                                                                                                                                                                                                                                                                                                                | (0)        |            | 31,201,387    | 23,932,104  | 21,678,466  |
| F - Technology                   | 54,9                       | 01,943  | 39,275,086                 | 28,853,614                             |                      |            |             | 298,301                                                                                                         |                                     |            | 916,896                                                                                                                                                                                                                                                                                                                                                                                                                                                                                                                                                                                                                                                                                                                                                                                                                                                                                                                                                                                                                                                                                                                                                                                                                                                                                                                                                                                                                                                                                                                                                                                                                                                                                                                                                                                                                                                                                                                                                                                                                                                                                                                        | 916,896    | 916,896    | 56,117,139    | 40,191,982  | 29,770,510  |
| G - Access Compliance            | 10,8                       | 34,331  | 4,942,721                  | 4,689,192                              |                      |            |             |                                                                                                                 |                                     |            | 258,536                                                                                                                                                                                                                                                                                                                                                                                                                                                                                                                                                                                                                                                                                                                                                                                                                                                                                                                                                                                                                                                                                                                                                                                                                                                                                                                                                                                                                                                                                                                                                                                                                                                                                                                                                                                                                                                                                                                                                                                                                                                                                                                        | 273,092    | 153,062    | 11,092,867    | 5,215,813   | 4,842,254   |
| H - DSA Certification            | 5,6                        | 574,634 | 4,407,837                  | 3,855,562                              |                      |            |             |                                                                                                                 |                                     |            |                                                                                                                                                                                                                                                                                                                                                                                                                                                                                                                                                                                                                                                                                                                                                                                                                                                                                                                                                                                                                                                                                                                                                                                                                                                                                                                                                                                                                                                                                                                                                                                                                                                                                                                                                                                                                                                                                                                                                                                                                                                                                                                                |            |            | 5,674,634     | 4,407,837   | 3,855,562   |
| I - Master Program Expenses      | 74,3                       | 376,989 | 61,189,546                 | 49,401,791                             | 585,413              | 585,413    | 585,413     |                                                                                                                 |                                     |            | 34,000                                                                                                                                                                                                                                                                                                                                                                                                                                                                                                                                                                                                                                                                                                                                                                                                                                                                                                                                                                                                                                                                                                                                                                                                                                                                                                                                                                                                                                                                                                                                                                                                                                                                                                                                                                                                                                                                                                                                                                                                                                                                                                                         | 34,000     | 34,000     | 74,996,402    | 61,808,959  | 50,021,203  |
| J - Master Program Reserves      | 382,0                      | 41,630  |                            | 1.1.1.1.1.1.1.1.1.1.1.1.1.1.1.1.1.1.1. |                      |            |             |                                                                                                                 |                                     |            |                                                                                                                                                                                                                                                                                                                                                                                                                                                                                                                                                                                                                                                                                                                                                                                                                                                                                                                                                                                                                                                                                                                                                                                                                                                                                                                                                                                                                                                                                                                                                                                                                                                                                                                                                                                                                                                                                                                                                                                                                                                                                                                                |            |            | 382,041,630   |             |             |
| То                               | tals 1,167,7               | 79,963  | 609,140,665                | 477,338,830                            | 12,000,007           | 12,484,814 | 12,484,814  | 112,877,455                                                                                                     | 48,365,347                          | 48,365,347 | 35,019,944                                                                                                                                                                                                                                                                                                                                                                                                                                                                                                                                                                                                                                                                                                                                                                                                                                                                                                                                                                                                                                                                                                                                                                                                                                                                                                                                                                                                                                                                                                                                                                                                                                                                                                                                                                                                                                                                                                                                                                                                                                                                                                                     | 12,070,812 | 11,949,762 | 1,327,677,369 | 682,061,639 | 550,138,753 |