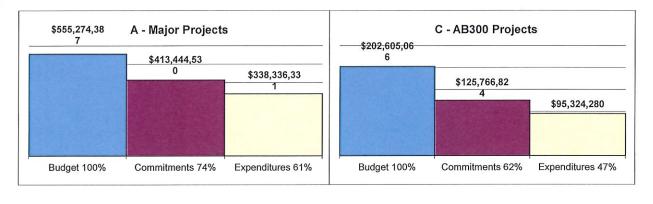

# Summary of Budgets, Commitments & Expenditures by Fund thru 09/30/2016

| Summary of Duugets, Communents o | Experiatures               | by runu | 1110 03/30/2010            |                                        |                      |            |             | the second se | And the second second second second |            | Contraction of the local division of the loc |            |            |               |             |             |
|----------------------------------|----------------------------|---------|----------------------------|----------------------------------------|----------------------|------------|-------------|-----------------------------------------------------------------------------------------------------------------|-------------------------------------|------------|--------------------------------------------------------------------------------------------------------------------------------------------------------------------------------------------------------------------------------------------------------------------------------------------------------------------------------------------------------------------------------------------------------------------------------------------------------------------------------------------------------------------------------------------------------------------------------------------------------------------------------------------------------------------------------------------------------------------------------------------------------------------------------------------------------------------------------------------------------------------------------------------------------------------------------------------------------------------------------------------------------------------------------------------------------------------------------------------------------------------------------------------------------------------------------------------------------------------------------------------------------------------------------------------------------------------------------------------------------------------------------------------------------------------------------------------------------------------------------------------------------------------------------------------------------------------------------------------------------------------------------------------------------------------------------------------------------------------------------------------------------------------------------------------------------------------------------------------------------------------------------------------------------------------------------------------------------------------------------------------------------------------------------------------------------------------------------------------------------------------------------|------------|------------|---------------|-------------|-------------|
|                                  | 21-K - Measure K Bond Fund |         | 21-A - Measure A Bond Fund |                                        | 35 - State SFP Funds |            | Other Funds |                                                                                                                 |                                     | Totals     |                                                                                                                                                                                                                                                                                                                                                                                                                                                                                                                                                                                                                                                                                                                                                                                                                                                                                                                                                                                                                                                                                                                                                                                                                                                                                                                                                                                                                                                                                                                                                                                                                                                                                                                                                                                                                                                                                                                                                                                                                                                                                                                                |            |            |               |             |             |
| Project Category                 | Bu                         | dget    | Committed                  | Expended                               | Budget               | Committed  | Expended    | Budget                                                                                                          | Committed                           | Expended   | Budget                                                                                                                                                                                                                                                                                                                                                                                                                                                                                                                                                                                                                                                                                                                                                                                                                                                                                                                                                                                                                                                                                                                                                                                                                                                                                                                                                                                                                                                                                                                                                                                                                                                                                                                                                                                                                                                                                                                                                                                                                                                                                                                         | Committed  | Expended   | Budget        | Committed   | Expended    |
| A - Major Projects               | 450,3                      | 373,102 | 343,420,778                | 268,313,599                            | 11,199,420           | 11,735,976 | 11,735,976  | 61,104,442                                                                                                      | 47,453,312                          | 47,453,312 | 32,597,424                                                                                                                                                                                                                                                                                                                                                                                                                                                                                                                                                                                                                                                                                                                                                                                                                                                                                                                                                                                                                                                                                                                                                                                                                                                                                                                                                                                                                                                                                                                                                                                                                                                                                                                                                                                                                                                                                                                                                                                                                                                                                                                     | 10,834,464 | 10,833,444 | 555,274,388   | 413,444,530 | 338,336,331 |
| B - Post Occupancy Closeout      | Ę                          | 65,972  | 588,038                    | 498,383                                | 215,175              | 163,425    | 163,425     |                                                                                                                 |                                     |            | 13,088                                                                                                                                                                                                                                                                                                                                                                                                                                                                                                                                                                                                                                                                                                                                                                                                                                                                                                                                                                                                                                                                                                                                                                                                                                                                                                                                                                                                                                                                                                                                                                                                                                                                                                                                                                                                                                                                                                                                                                                                                                                                                                                         | 12,361     | 12,361     | 794,235       | 763,824     | 674,170     |
| C - AB300 Projects               | 149,9                      | 30,355  | 124,854,789                | 94,412,245                             |                      |            |             | 51,474,712                                                                                                      | 912,035                             | 912,035    | 1,200,000                                                                                                                                                                                                                                                                                                                                                                                                                                                                                                                                                                                                                                                                                                                                                                                                                                                                                                                                                                                                                                                                                                                                                                                                                                                                                                                                                                                                                                                                                                                                                                                                                                                                                                                                                                                                                                                                                                                                                                                                                                                                                                                      |            |            | 202,605,067   | 125,766,824 | 95,324,280  |
| D - Deportablization Projects    | 7,8                        | 379,620 | 6,529,766                  | 5,635,978                              |                      |            |             |                                                                                                                 |                                     |            |                                                                                                                                                                                                                                                                                                                                                                                                                                                                                                                                                                                                                                                                                                                                                                                                                                                                                                                                                                                                                                                                                                                                                                                                                                                                                                                                                                                                                                                                                                                                                                                                                                                                                                                                                                                                                                                                                                                                                                                                                                                                                                                                |            |            | 7,879,620     | 6,529,766   | 5,635,978   |
| E - Building System Improvements | 31,2                       | 201,387 | 23,932,104                 | 21,678,466                             |                      |            |             |                                                                                                                 |                                     |            |                                                                                                                                                                                                                                                                                                                                                                                                                                                                                                                                                                                                                                                                                                                                                                                                                                                                                                                                                                                                                                                                                                                                                                                                                                                                                                                                                                                                                                                                                                                                                                                                                                                                                                                                                                                                                                                                                                                                                                                                                                                                                                                                | (0)        |            | 31,201,387    | 23,932,104  | 21,678,466  |
| F - Technology                   | 54,9                       | 01,943  | 39,275,086                 | 28,853,614                             |                      |            |             | 298,301                                                                                                         |                                     |            | 916,896                                                                                                                                                                                                                                                                                                                                                                                                                                                                                                                                                                                                                                                                                                                                                                                                                                                                                                                                                                                                                                                                                                                                                                                                                                                                                                                                                                                                                                                                                                                                                                                                                                                                                                                                                                                                                                                                                                                                                                                                                                                                                                                        | 916,896    | 916,896    | 56,117,139    | 40,191,982  | 29,770,510  |
| G - Access Compliance            | 10,8                       | 34,331  | 4,942,721                  | 4,689,192                              |                      |            |             |                                                                                                                 |                                     |            | 258,536                                                                                                                                                                                                                                                                                                                                                                                                                                                                                                                                                                                                                                                                                                                                                                                                                                                                                                                                                                                                                                                                                                                                                                                                                                                                                                                                                                                                                                                                                                                                                                                                                                                                                                                                                                                                                                                                                                                                                                                                                                                                                                                        | 273,092    | 153,062    | 11,092,867    | 5,215,813   | 4,842,254   |
| H - DSA Certification            | 5,6                        | 574,634 | 4,407,837                  | 3,855,562                              |                      |            |             |                                                                                                                 |                                     |            |                                                                                                                                                                                                                                                                                                                                                                                                                                                                                                                                                                                                                                                                                                                                                                                                                                                                                                                                                                                                                                                                                                                                                                                                                                                                                                                                                                                                                                                                                                                                                                                                                                                                                                                                                                                                                                                                                                                                                                                                                                                                                                                                |            |            | 5,674,634     | 4,407,837   | 3,855,562   |
| I - Master Program Expenses      | 74,3                       | 376,989 | 61,189,546                 | 49,401,791                             | 585,413              | 585,413    | 585,413     |                                                                                                                 |                                     |            | 34,000                                                                                                                                                                                                                                                                                                                                                                                                                                                                                                                                                                                                                                                                                                                                                                                                                                                                                                                                                                                                                                                                                                                                                                                                                                                                                                                                                                                                                                                                                                                                                                                                                                                                                                                                                                                                                                                                                                                                                                                                                                                                                                                         | 34,000     | 34,000     | 74,996,402    | 61,808,959  | 50,021,203  |
| J - Master Program Reserves      | 382,0                      | 41,630  |                            | 1.1.1.1.1.1.1.1.1.1.1.1.1.1.1.1.1.1.1. |                      |            |             |                                                                                                                 |                                     |            |                                                                                                                                                                                                                                                                                                                                                                                                                                                                                                                                                                                                                                                                                                                                                                                                                                                                                                                                                                                                                                                                                                                                                                                                                                                                                                                                                                                                                                                                                                                                                                                                                                                                                                                                                                                                                                                                                                                                                                                                                                                                                                                                |            |            | 382,041,630   |             |             |
| То                               | tals 1,167,7               | 79,963  | 609,140,665                | 477,338,830                            | 12,000,007           | 12,484,814 | 12,484,814  | 112,877,455                                                                                                     | 48,365,347                          | 48,365,347 | 35,019,944                                                                                                                                                                                                                                                                                                                                                                                                                                                                                                                                                                                                                                                                                                                                                                                                                                                                                                                                                                                                                                                                                                                                                                                                                                                                                                                                                                                                                                                                                                                                                                                                                                                                                                                                                                                                                                                                                                                                                                                                                                                                                                                     | 12,070,812 | 11,949,762 | 1,327,677,369 | 682,061,639 | 550,138,753 |